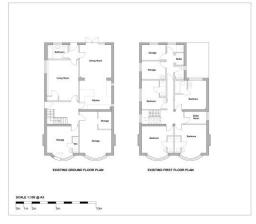

The development incorporates some parking and bike storage. Full details can be found on the council site, reference: 7-2024-12193-I

DATE: 28.09.23 DRAWI PROJECT STAGE: Planning PROJECT: 1247 Christchurch Road, Bourn DRAWING TITLE: 1.100 Existing Plans 1.100 (solling Pane)

DRAWING IV. Javest Microm

DRAWING IV. JANG, LWV, 101 REV: 1

SOLLE (S.A.D. 1100 DATE: 12.00.23)

ORAWIN IV. ET. 100 DATE: 12.00.23

ORAWIN IV. ET. 101 DATE: 12.00.23

ORAWING IV. ET. 101

DATE: 26.09.23 DRAWN BY: ER
PROJECT STAGE:
Planning
PROJECT:
1447 Christohuron Road, Bournemouth, BH7 68P
DRAWING TITLE:
1:100 Existing Plans