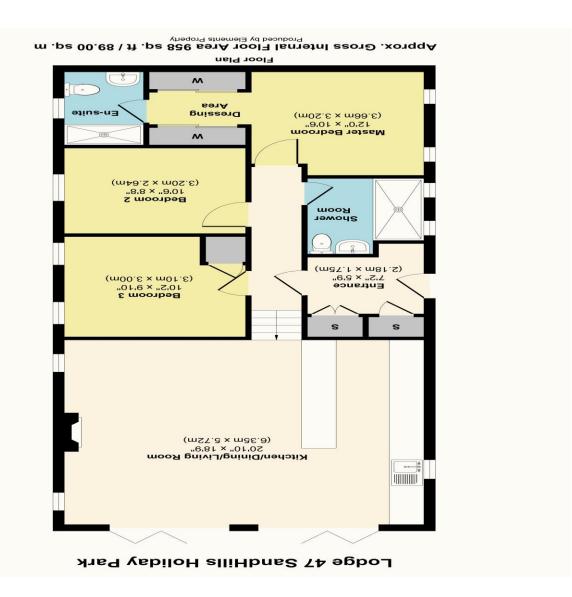

Kitchen/Living/Dining Area 20' 10" x 18' 9" (6.35m x 5.71m)

Master Bedrooom 12' 0" x 10' 6" (3.65m x 3.20m)

Bedroom 2 10' 6" x 8' 8" (3.20m x 2.64m)

Bedroom 3 10' 2" x 9' 10" (3.10m x 2.99m)

Shower Room 7' 8" x 7' 3" (2.34m x 2.21m)