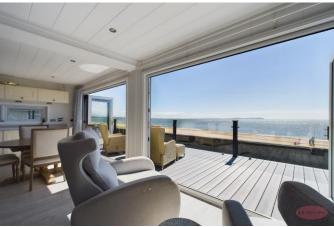

## Lodge 47

Sandhills Holiday Park , BH23 4AL

£1,500,000

Introducing an extraordinary holiday home with breathtaking panoramic sea views. This remarkable three-bedroom holiday home has been constructed to the highest standards and combines luxury and comfort in every detail. The specially designed sky deck boasts a roof decking area, perfect for enjoying the fantastic sea views, and a spacious sundeck accessible from the patio doors, ideal for entertaining. The sky deck offers a private relaxation space where you can bask in the sun's warmth and take in one of the most spectacular views in the country. With clear glass panels acting as windshields, the roof deck ensures an unobstructed view. The open-plan lounge, dining, and kitchen area, complete with a breakfast bar, exudes a sense of spaciousness and relaxation with numerous windows providing stunning south-facing sea views. The three well-proportioned bedrooms include a cleverly designed bedroom featuring fantastic builtin bunk beds with ample space for a single bed, a setup that children will adore. The second bedroom is a comfortably sized double, while the master bedroom offers a luxurious en-suite bathroom and dressing room. Situated at the mouth of Christchurch Harbour, nestled between Avon Beach and Mudeford Quay, this stunning lodge comes fully furnished and equipped with a range of integrated appliances. The park also offers a heated outdoor pool with a paddling pool and sun terrace, along with a Country Club lounge bar with Sky TV in the Manor House, a small and quiet gym, children's play area, and an exclusive and friendly community atmosphere. It is pet friendly and has 31 years left on the lease, open for 11 months of the year for owners.