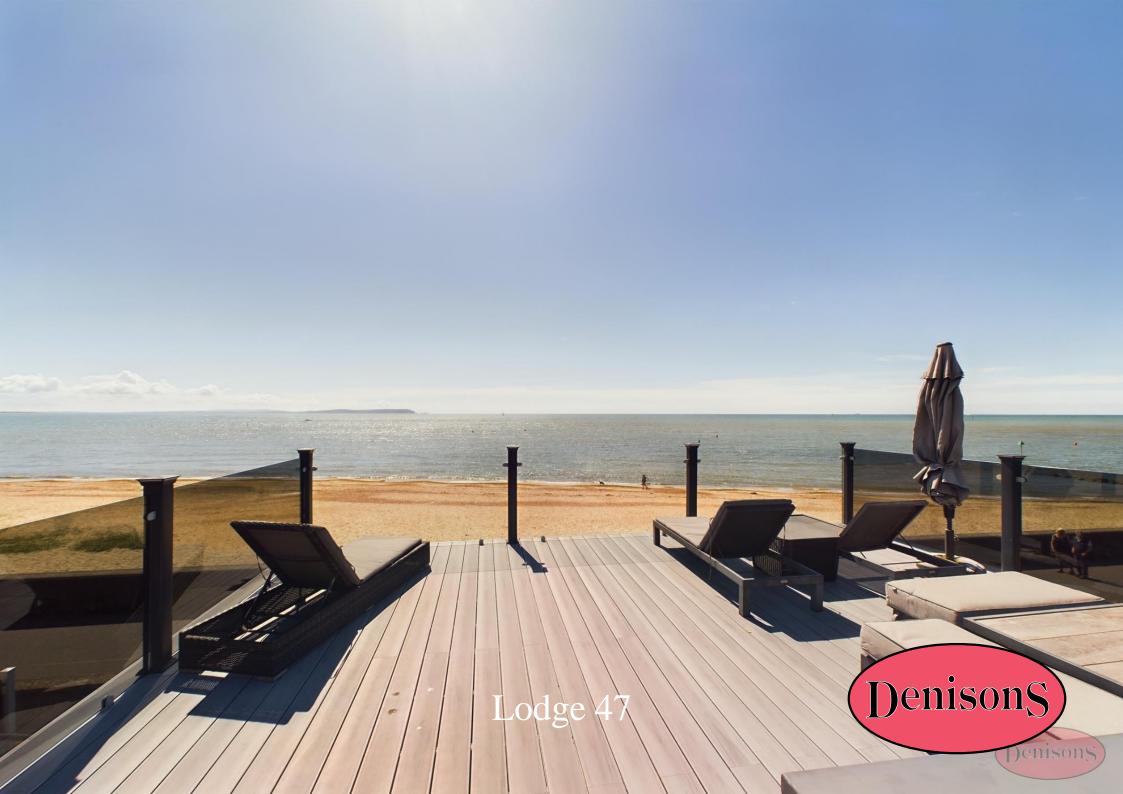

## Lodge 47

Sandhills Holiday Park , BH23 4AL

£1,500,000

Introducing an extraordinary holiday home with breathtaking panoramic sea views. This remarkable three-bedroom holiday home has been constructed to the highest standards and combines luxury and comfort in every detail. The specially designed sky deck boasts a roof decking area, perfect for enjoying the fantastic sea views, and a spacious sundeck accessible from the patio doors, ideal for entertaining. The sky deck offers a private relaxation space where you can bask in the sun's warmth and take in one of the most spectacular views in the country. With clear glass panels acting as windshields, the roof deck ensures an unobstructed view. The open-plan lounge, dining, and kitchen area, complete with a breakfast bar, exudes a sense of spaciousness and relaxation with numerous windows providing stunning south-facing sea views. The three well-proportioned bedrooms include a cleverly designed bedroom featuring fantastic builtin bunk beds with ample space for a single bed, a setup that children will adore. The second bedroom is a comfortably sized double, while the master bedroom offers a luxurious en-suite bathroom and dressing room. Situated at the mouth of Christchurch Harbour, nestled between Avon Beach and Mudeford Quay, this stunning lodge comes fully furnished and equipped with a range of integrated appliances. The park also offers a heated outdoor pool with a paddling pool and sun terrace, along with a Country Club lounge bar with Sky TV in the Manor House, a small and quiet gym, children's play area, and an exclusive and friendly community atmosphere. It is pet friendly and has 31 years left on the lease, open for 11 months of the year for owners.