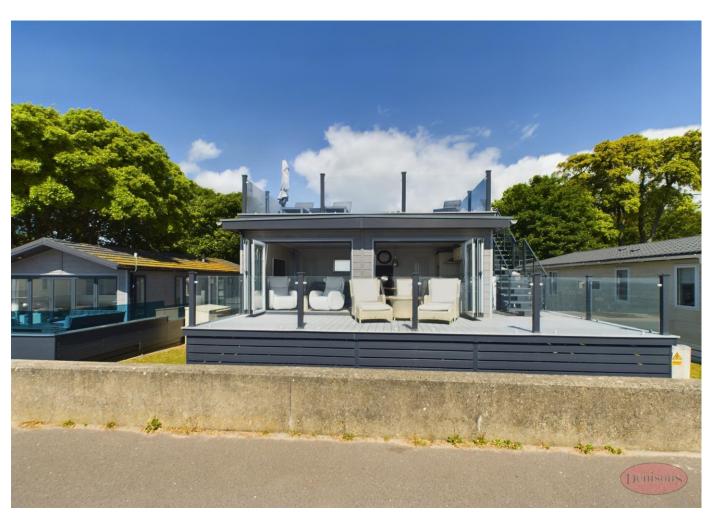

## Lodge 47

Sandhills Holiday Park , BH23 4AL

£1,500,000

Introducing an extraordinary holiday home with breathtaking panoramic sea views. This remarkable three-bedroom holiday home has been constructed to the highest standards and combines luxury and comfort in every detail. The specially designed sky deck boasts a roof decking area, perfect for enjoying the fantastic sea views, and a spacious sundeck accessible from the patio doors, ideal for entertaining. The sky deck offers a private relaxation space where you can bask in the sun's warmth and take in one of the most spectacular views in the country. With clear glass panels acting as windshields, the roof deck ensures an unobstructed view. The open-plan lounge, dining, and kitchen area, complete with a breakfast bar, exudes a sense of spaciousness and relaxation with numerous windows providing stunning south-facing sea views. The three well-proportioned bedrooms include a cleverly designed bedroom featuring fantastic builtin bunk beds with ample space for a single bed, a setup that children will adore. The second bedroom is a comfortably sized double, while the master bedroom offers a luxurious en-suite bathroom and dressing room. Situated at the mouth of Christchurch Harbour, nestled between Avon Beach and Mudeford Quay, this stunning lodge comes fully furnished and equipped with a range of integrated appliances. The park also offers a heated outdoor pool with a paddling pool and sun terrace, along with a Country Club lounge bar with Sky TV in the Manor House, a small and quiet gym, children's play area, and an exclusive and friendly community atmosphere. It is pet friendly and has 31 years left on the lease, open for 11 months of the year for owners.