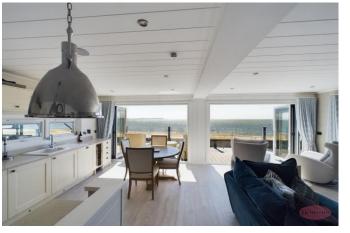

## Lodge 47

Sandhills Holiday Park , BH23 4AL

£1,500,000

Introducing an extraordinary holiday home with breathtaking panoramic sea views. This remarkable three-bedroom holiday home has been constructed to the highest standards and combines luxury and comfort in every detail. The specially designed sky deck boasts a roof decking area, perfect for enjoying the fantastic sea views, and a spacious sundeck accessible from the patio doors, ideal for entertaining. The sky deck offers a private relaxation space where you can bask in the sun's warmth and take in one of the most spectacular views in the country. With clear glass panels acting as windshields, the roof deck ensures an unobstructed view. The open-plan lounge, dining, and kitchen area, complete with a breakfast bar, exudes a sense of spaciousness and relaxation with numerous windows providing stunning south-facing sea views. The three well-proportioned bedrooms include a cleverly designed bedroom featuring fantastic builtin bunk beds with ample space for a single bed, a setup that children will adore. The second bedroom is a comfortably sized double, while the master bedroom offers a luxurious en-suite bathroom and dressing room. Situated at the mouth of Christchurch Harbour, nestled between Avon Beach and Mudeford Quay, this stunning lodge comes fully furnished and equipped with a range of integrated appliances. The park also offers a heated outdoor pool with a paddling pool and sun terrace, along with a Country Club lounge bar with Sky TV in the Manor House, a small and quiet gym, children's play area, and an exclusive and friendly community atmosphere. It is pet friendly and has 31 years left on the lease, open for 11 months of the year for owners.

Kitchen/Living/Dining Area 20' 10" x 18' 9" (6.35m x 5.71m)

Master Bedrooom 12' 0" x 10' 6" (3.65m x 3.20m)

Bedroom 2 10' 6" x 8' 8" (3.20m x 2.64m)

Bedroom 3 10' 2" x 9' 10" (3.10m x 2.99m)

Shower Room 7' 8" x 7' 3" (2.34m x 2.21m)