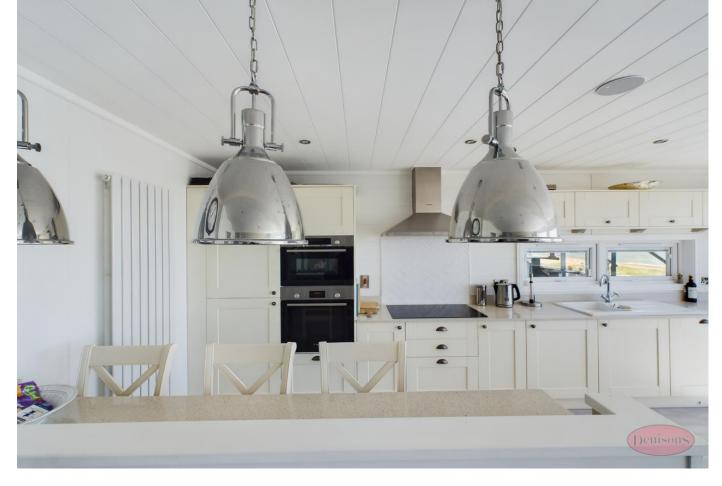

## Lodge 47

Sandhills Holiday Park , BH23 4AL

£1,500,000

Introducing an extraordinary holiday home with breathtaking panoramic sea views. This remarkable three-bedroom holiday home has been constructed to the highest standards and combines luxury and comfort in every detail. The specially designed sky deck boasts a roof decking area, perfect for enjoying the fantastic sea views, and a spacious sundeck accessible from the patio doors, ideal for entertaining. The sky deck offers a private relaxation space where you can bask in the sun's warmth and take in one of the most spectacular views in the country. With clear glass panels acting as windshields, the roof deck ensures an unobstructed view. The open-plan lounge, dining, and kitchen area, complete with a breakfast bar, exudes a sense of spaciousness and relaxation with numerous windows providing stunning south-facing sea views. The three well-proportioned bedrooms include a cleverly designed bedroom featuring fantastic builtin bunk beds with ample space for a single bed, a setup that children will adore. The second bedroom is a comfortably sized double, while the master bedroom offers a luxurious en-suite bathroom and dressing room. Situated at the mouth of Christchurch Harbour, nestled between Avon Beach and Mudeford Quay, this stunning lodge comes fully furnished and equipped with a range of integrated appliances. The park also offers a heated outdoor pool with a paddling pool and sun terrace, along with a Country Club lounge bar with Sky TV in the Manor House, a small and quiet gym, children's play area, and an exclusive and friendly community atmosphere. It is pet friendly and has 31 years left on the lease, open for 11 months of the year for owners.

Kitchen/Living/Dining Area 20' 10" x 18' 9" (6.35m x 5.71m)

Master Bedrooom 12' 0" x 10' 6" (3.65m x 3.20m)

Bedroom 2 10' 6" x 8' 8" (3.20m x 2.64m)

Bedroom 3 10' 2" x 9' 10" (3.10m x 2.99m)

Shower Room 7' 8" x 7' 3" (2.34m x 2.21m)