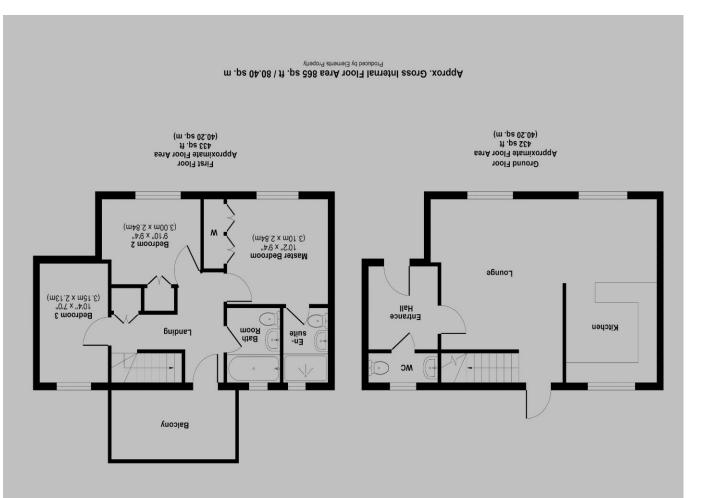

## £499,950

This exquisite three-bedroom end of terrace house is ideally located in the picturesque heart of Christchurch, just a brief stroll from the bustling town center, Christchurch Quay, the tranquil harbor, and the historic priory. The residence boasts a generously proportioned open plan lounge and dining area, complete with large windows that flood the space with natural light. The contemporary kitchen is equipped with high-end integrated appliances, while the convenient downstairs WC adds to the practicality of the home. Ample storage space is cleverly integrated throughout the property, ensuring a clutter-free living environment. The master bedroom is a tranquil retreat, featuring an en-suite shower room for added luxury, and the family bathroom is beautifully appointed. The generous second bedroom and cozy third single room offer flexibility and comfort. Additionally, the property includes a spacious private balcony with lush artificial astroturf, creating an inviting outdoor retreat. Residents can benefit from allocated parking within the development and bike storage facilities. This highly sought-after property is sure to attract considerable interest, so schedule your viewing at your earliest convenience to avoid missing out on this exceptional opportunity. Service Charge £117.21 Every 6 months

**Entrance Hall** 

**Downstairs WC** 

Lounge/Diner 22' 6'' x 7' 1'' (6.85m x 2.16m)

Kitchen 9' 3'' x 8' 1'' (2.82m x 2.46m)

Master bedroom 10' 2'' x 9' 4'' (3.10m x 2.84m)

Bedroom 2 9' 10'' x 9' 4'' (2.99m x 2.84m)

Bedroom 3 10' 4'' x 7' 0'' (3.15m x 2.13m)

**Family Bathroom** 

Suosin9(

Mayfair Cashel House, London, W1U 3JT **0870 112 7099** 

moo.enoeinob@ristysm

christchurch@denisons.com

12 Castle Street, Christchurch BH23 1DT