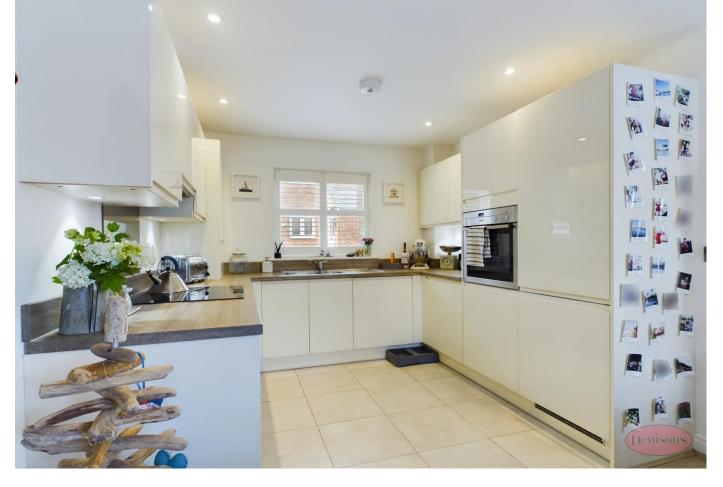

## £499,950

This exquisite three-bedroom end of terrace house is ideally located in the picturesque heart of Christchurch, just a brief stroll from the bustling town center, Christchurch Quay, the tranquil harbor, and the historic priory. The residence boasts a generously proportioned open plan lounge and dining area, complete with large windows that flood the space with natural light. The contemporary kitchen is equipped with high-end integrated appliances, while the convenient downstairs WC adds to the practicality of the home. Ample storage space is cleverly integrated throughout the property, ensuring a clutter-free living environment. The master bedroom is a tranquil retreat, featuring an en-suite shower room for added luxury, and the family bathroom is beautifully appointed. The generous second bedroom and cozy third single room offer flexibility and comfort. Additionally, the property includes a spacious private balcony with lush artificial astroturf, creating an inviting outdoor retreat. Residents can benefit from allocated parking within the development and bike storage facilities. This highly sought-after property is sure to attract considerable interest, so schedule your viewing at your earliest convenience to avoid missing out on this exceptional opportunity. Service Charge £117.21 Every 6 months

**Entrance Hall** 

**Downstairs WC** 

Lounge/Diner 22' 6'' x 7' 1'' (6.85m x 2.16m)

Kitchen 9' 3'' x 8' 1'' (2.82m x 2.46m)

Master bedroom 10' 2'' x 9' 4'' (3.10m x 2.84m)

Bedroom 2 9' 10'' x 9' 4'' (2.99m x 2.84m)