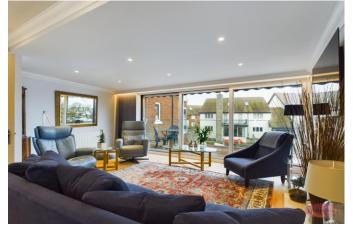

**Wet Room** 

Lounge/Diner 11' 6" x 25' 7" (3.50m x 7.79m)

**Balcony** 

**Second Floor Landing** 

Bedroom 2 10' 2" x 14' 0" (3.10m x 4.26m)

**Balcony 2** 

Bedroom 1 13' 11" x 13' 9" (4.24m x 4.19m)

Ensuite 14' 0" x 6' 9" (4.26m x 2.06m)