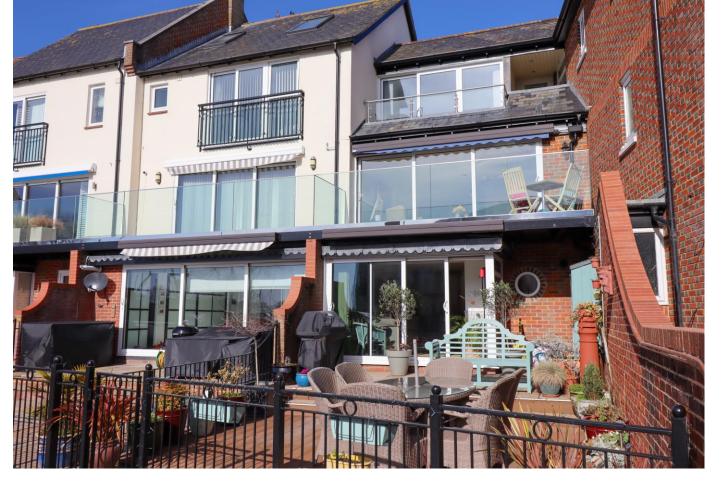

## 10 Rossiters Quay Christchurch, BH23 1DZ

Offers in Excess of £1,250,000

A beautifully presented waterside town house situated on the exclusive Rossiters Quay development in the town centre of Christchurch. This home offers bright, spacious, airy accommodation and has the added benefit of a private walk-on mooring with floating boat mooring (Versadock), accessed from the garden. On entering the property there is access to the ground floor sitting room, located next to the marina. The stairs from the hall lead to the first floor landing with access to the spacious lounge/diner, modern kitchen and bedroom, together with a shower room/WC on this level. Stairs to the second floor lead to two bedrooms with the main bedroom having a large en-suite with shower and bath.

To the front of the property there is a driveway providing off-road parking for a number of cars and there is also visitors parking for Rossiters Quay across the way

Being situated in the town centre, there is easy access to all of the facilities in the town, with popular bars and restaurants a short stroll away. The river Avon joins the river Stour leading to the beautiful natural Mudeford Harbour, which in turn opens to Christchurch Bay giving easy navigation for the Isle of Wight, Poole and Studland.