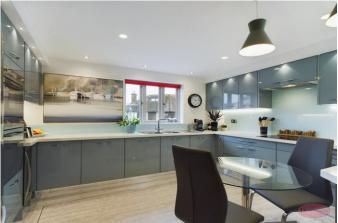

Hallway

Garage 9' 8" x 12' 1" (2.94m x 3.68m)

Study/Garden Room 12' 1" x 19' 9" (3.68m x 6.02m)

**First Floor Landing** 

Bedroom 3 12' 2" x 9' 0" (3.71m x 2.74m)

Kitchen/Breakfast Room 14' 3'' x 12' 7'' (4.34m x 3.83m)