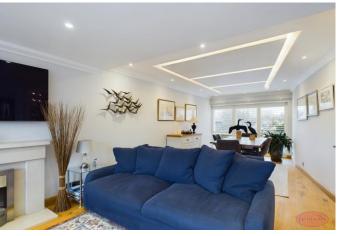

**Wet Room** 

Lounge/Diner 11' 6" x 25' 7" (3.50m x 7.79m)

**Balcony** 

**Second Floor Landing** 

Bedroom 2 10' 2" x 14' 0" (3.10m x 4.26m)

**Balcony 2** 

Bedroom 1 13' 11" x 13' 9" (4.24m x 4.19m)

Ensuite 14' 0" x 6' 9" (4.26m x 2.06m)