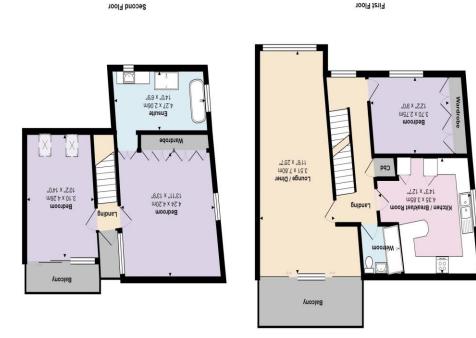

Hallway

Garage 9' 8" x 12' 1" (2.94m x 3.68m)

Study/Garden Room 12' 1" x 19' 9" (3.68m x 6.02m)

**First Floor Landing** 

Bedroom 3 12' 2" x 9' 0" (3.71m x 2.74m)

Kitchen/Breakfast Room 14' 3'' x 12' 7'' (4.34m x 3.83m)

**Wet Room** 

Lounge/Diner 11' 6" x 25' 7" (3.50m x 7.79m)

**Balcony** 

**Second Floor Landing** 

Bedroom 2 10' 2" x 14' 0" (3.10m x 4.26m)

**Balcony 2** 

Bedroom 1 13' 11" x 13' 9" (4.24m x 4.19m)

Ensuite 14' 0" x 6' 9" (4.26m x 2.06m)

Ground Floor

"1'21 x "8'9

**Garage** 2.94 x 3.68m

Study / Garden Room 3.68 x 6.03m 12'1" x 19'9"

Vaility |

81702 484748

christchurch@denisons.com

Denisons for themselves and for the Vendors or lessors of this property, whose Agents they are, give notice that these particulars are produced in good faith, are set out as a general guide only and do not constitute any part of a Contract. No person in the employment of Denisons has any authority to make or give any representation or warranty whatever in relation to this property.