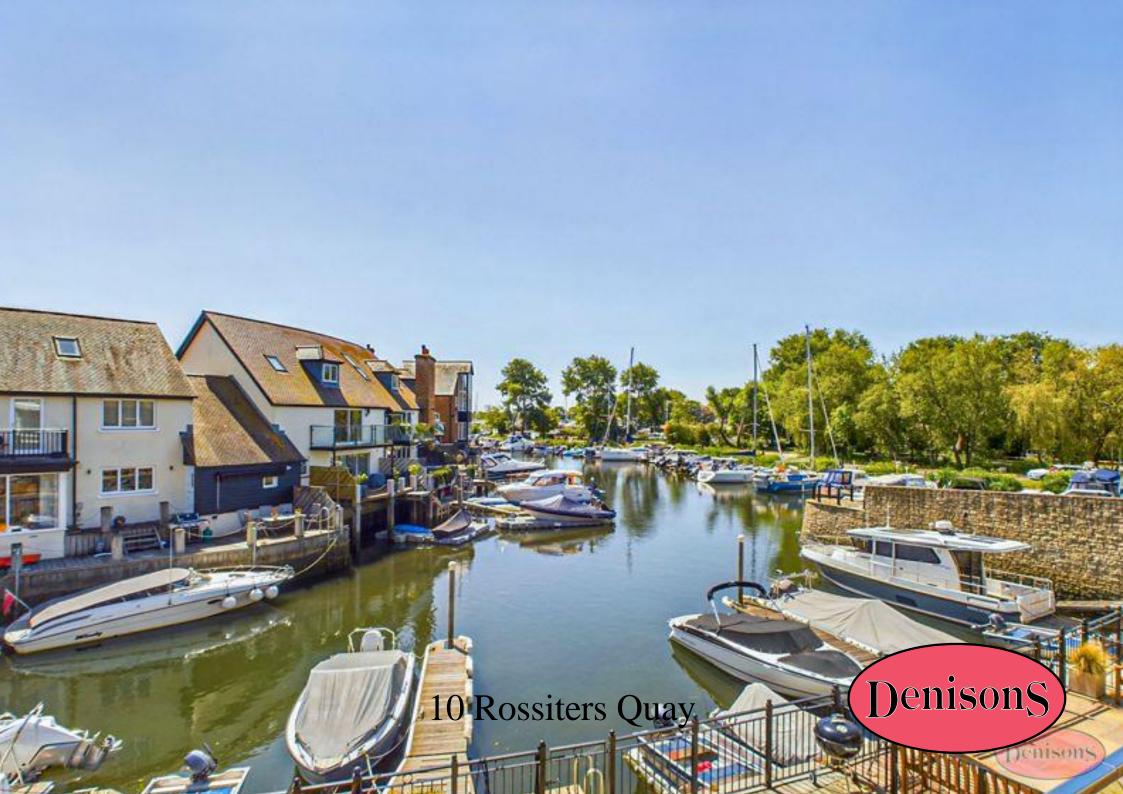

## 10 Rossiters Quay Christchurch, BH23 1DZ

Offers in Excess of £1,250,000

A beautifully presented waterside town house situated on the exclusive Rossiters Quay development in the town centre of Christchurch. This home offers bright, spacious, airy accommodation and has the added benefit of a private walk-on mooring with floating boat mooring (Versadock), accessed from the garden. On entering the property there is access to the ground floor sitting room, located next to the marina. The stairs from the hall lead to the first floor landing with access to the spacious lounge/diner, modern kitchen and bedroom, together with a shower room/WC on this level. Stairs to the second floor lead to two bedrooms with the main bedroom having a large en-suite with shower and bath.

To the front of the property there is a driveway providing off-road parking for a number of cars and there is also visitors parking for Rossiters Quay across the way

Being situated in the town centre, there is easy access to all of the facilities in the town, with popular bars and restaurants a short stroll away. The river Avon joins the river Stour leading to the beautiful natural Mudeford Harbour, which in turn opens to Christchurch Bay giving easy navigation for the Isle of Wight, Poole and Studland.