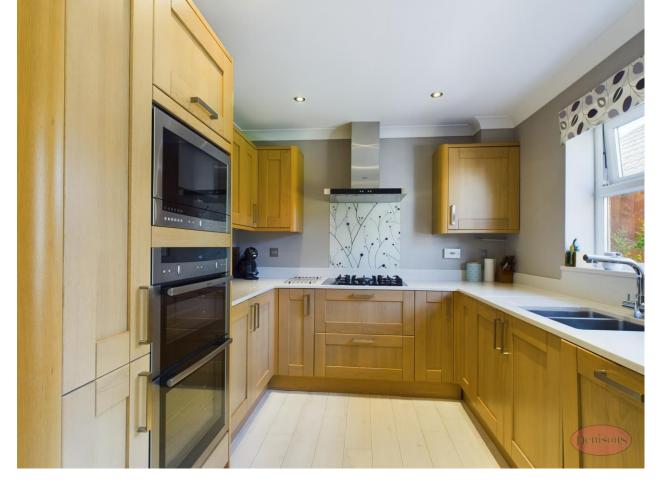

Upon entering, you are greeted by a spacious hallway leading to a generously sized lounge featuring a bay window and an inviting fireplace. The lounge seamlessly transitions into a separate dining room through elegant double doors. To the left, there is a well-appointed kitchen/dining room with fully fitted units, accompanied by a convenient utility room and access to the side and rear garden. Adjacent to the dining room, a spacious conservatory offers picturesque views of the meticulously landscaped garden and patio area. Completing this level are a WC and a versatile office/5th bedroom.

**Entrance Hallway** 

Lounge 16' 1" x 16' 10" (4.90m x 5.13m)

**Utility room** 

Bedroom 5/ Study 7' 10" x 8' 3" (2.39m x 2.51m)

Kitchen/Breakfast Room 16' 5" x 14' 3" (5.00m x 4.34m)

Dining Room 11' 2" x 10' 2" (3.40m x 3.10m)