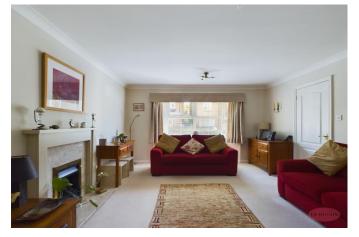

Upon entering, you are greeted by a spacious hallway leading to a generously sized lounge featuring a bay window and an inviting fireplace. The lounge seamlessly transitions into a separate dining room through elegant double doors. To the left, there is a well-appointed kitchen/dining room with fully fitted units, accompanied by a convenient utility room and access to the side and rear garden. Adjacent to the dining room, a spacious conservatory offers picturesque views of the meticulously landscaped garden and patio area. Completing this level are a WC and a versatile office/5th bedroom.

**Entrance Hallway** 

Lounge 16' 1" x 16' 10" (4.90m x 5.13m)

**Utility room** 

Bedroom 5/ Study 7' 10" x 8' 3" (2.39m x 2.51m)

Kitchen/Breakfast Room 16' 5" x 14' 3" (5.00m x 4.34m)

Dining Room 11' 2" x 10' 2" (3.40m x 3.10m)