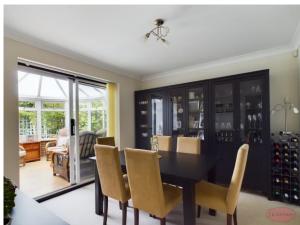

Upon entering, you are greeted by a spacious hallway leading to a generously sized lounge featuring a bay window and an inviting fireplace. The lounge seamlessly transitions into a separate dining room through elegant double doors. To the left, there is a well-appointed kitchen/dining room with fully fitted units, accompanied by a convenient utility room and access to the side and rear garden. Adjacent to the dining room, a spacious conservatory offers picturesque views of the meticulously landscaped garden and patio area. Completing this level are a WC and a versatile office/5th bedroom.

**Entrance Hallway** 

Lounge 16' 1" x 16' 10" (4.90m x 5.13m)

**Utility room** 

Bedroom 5/ Study 7' 10" x 8' 3" (2.39m x 2.51m)

Kitchen/Breakfast Room 16' 5" x 14' 3" (5.00m x 4.34m)

Dining Room 11' 2" x 10' 2" (3.40m x 3.10m)