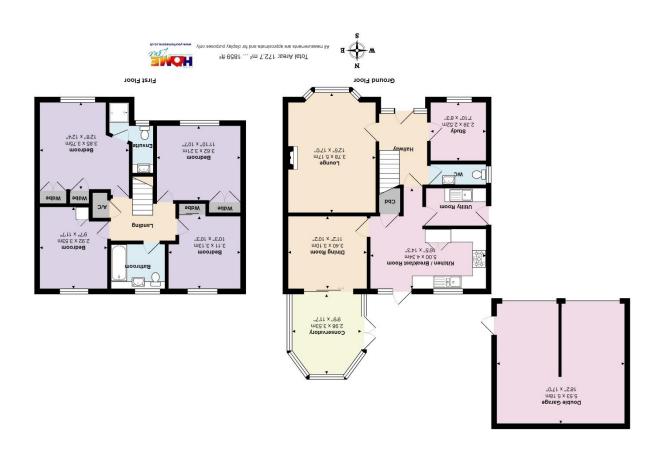

**Entrance Hallway** 

Lounge 16' 1" x 16' 10" (4.90m x 5.13m)

**Utility room** 

Bedroom 5/ Study 7' 10" x 8' 3" (2.39m x 2.51m)

Kitchen/Breakfast Room 16' 5" x 14' 3" (5.00m x 4.34m)

Dining Room 11' 2" x 10' 2" (3.40m x 3.10m)

Conservatory 9' 9" x 11' 7" (2.97m x 3.53m)

Double Garage 18' 2" x 17' 10" (5.53m x 5.43m)

Bedroom 1 12' 8" x 12' 4" (3.86m x 3.76m)

Bedroom 2 11' 10" x 10' 7" (3.60m x 3.22m)

Bedroom 3 10' 3" x 10' 3" (3.12m x 3.12m)

Bedroom 4 9' 7" x 11' 7" (2.92m x 3.53m)

**Family Bathroom** 

6607 111 0780 Cashel House, London, WIU 3JT Mayfair

mayfair@denisons.com

12 Castle Street, Christchurch BH23 1DT Christchurch

christchurch@denisons.com