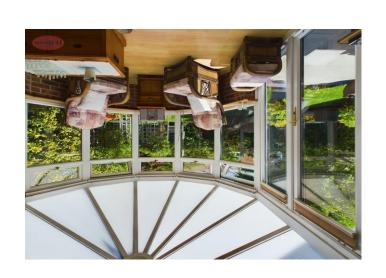

Upon entering, you are greeted by a spacious hallway leading to a generously sized lounge featuring a bay window and an inviting fireplace. The lounge seamlessly transitions into a separate dining room through elegant double doors. To the left, there is a well-appointed kitchen/dining room with fully fitted units, accompanied by a convenient utility room and access to the side and rear garden. Adjacent to the dining room, a spacious conservatory offers picturesque views of the meticulously landscaped garden and patio area. Completing this level are a WC and a versatile office/5th bedroom.

Conservatory 9' 9" x 11' 7" (2.97m x 3.53m)

Double Garage 18' 2" x 17' 10" (5.53m x 5.43m)

Bedroom 1 12' 8" x 12' 4" (3.86m x 3.76m)

Bedroom 2 11' 10" x 10' 7" (3.60m x 3.22m)

Bedroom 3 10' 3" x 10' 3" (3.12m x 3.12m)