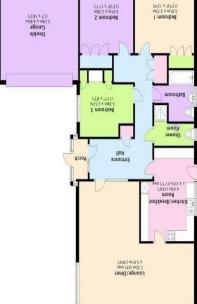

Lounge/Diner 24' 0" x 19' 4" (7.31m x 5.89m)

Kitchen/Breakfast Room 14' 6" x 11' 1" (4.42m x 3.38m)

**Shower Room** 

**Bathroom** 

Bedroom 1 12' 10" x 12' 4" (3.91m x 3.76m)

Bedroom 2 12' 10" x 11' 1" (3.91m x 3.38m)

Bedroom 3 11' 1" x 8' 5" (3.38m x 2.56m)

Double Garage 17' 0" x 16' 2" (5.18m x 4.92m)

6607 211 0780 Cashel House, London, WIU 3JT Mayfair

Demisons for themselves and for the Vendors or lessors of this property, whose Agents they are, give notice that these particulars are produced in good faith, are set out as a general guide only and do not