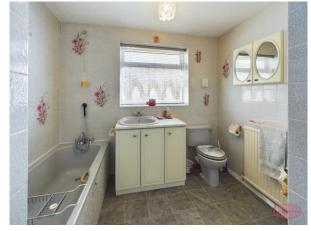

Lounge/Diner 24' 0" x 19' 4" (7.31m x 5.89m)

Kitchen/Breakfast Room 14' 6" x 11' 1" (4.42m x 3.38m)

**Shower Room** 

**Bathroom** 

Bedroom 1 12' 10" x 12' 4" (3.91m x 3.76m)

Bedroom 2 12' 10" x 11' 1" (3.91m x 3.38m)