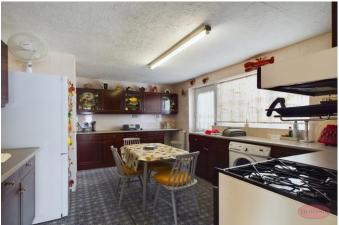

## 52 Hillside Drive

Christchurch, BH23 2TA

OIEO - £550,000

Situated in the highly sought-after part of West Christchurch, this impressive threebedroom, two-bathroom detached bungalow features a double garage and ample off-road parking. Upon entry, you are welcomed by a bright and spacious Lshaped living room with large windows that flood the space with natural light. The well-appointed kitchen is easily accessible from both the living room and the hallway also provides a separate entrance to the private rear garden. Two of the bedrooms offer ample space, and the third bedroom, currently used as a dining room, features built-in wardrobes. Despite requiring some updates, this property is available for sale with no onward chain.

Lounge/Diner 24' 0" x 19' 4" (7.31m x 5.89m)

Kitchen/Breakfast Room 14' 6" x 11' 1" (4.42m x 3.38m)

**Shower Room** 

**Bathroom** 

Bedroom 1 12' 10" x 12' 4" (3.91m x 3.76m)

Bedroom 2 12' 10" x 11' 1" (3.91m x 3.38m)