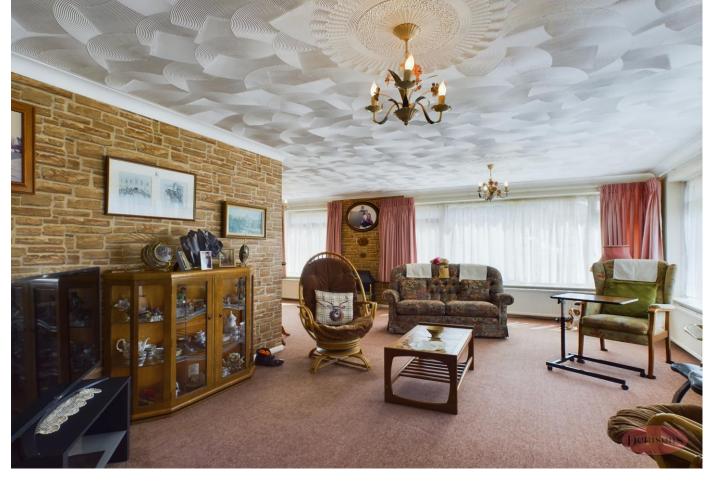

## 52 Hillside Drive

Christchurch, BH23 2TA

OIEO - £550,000

Situated in the highly sought-after part of West Christchurch, this impressive threebedroom, two-bathroom detached bungalow features a double garage and ample off-road parking. Upon entry, you are welcomed by a bright and spacious Lshaped living room with large windows that flood the space with natural light. The well-appointed kitchen is easily accessible from both the living room and the hallway also provides a separate entrance to the private rear garden. Two of the bedrooms offer ample space, and the third bedroom, currently used as a dining room, features built-in wardrobes. Despite requiring some updates, this property is available for sale with no onward chain.

Lounge/Diner 24' 0" x 19' 4" (7.31m x 5.89m)

Kitchen/Breakfast Room 14' 6" x 11' 1" (4.42m x 3.38m)

**Shower Room** 

**Bathroom** 

Bedroom 1 12' 10" x 12' 4" (3.91m x 3.76m)

Bedroom 2 12' 10" x 11' 1" (3.91m x 3.38m)