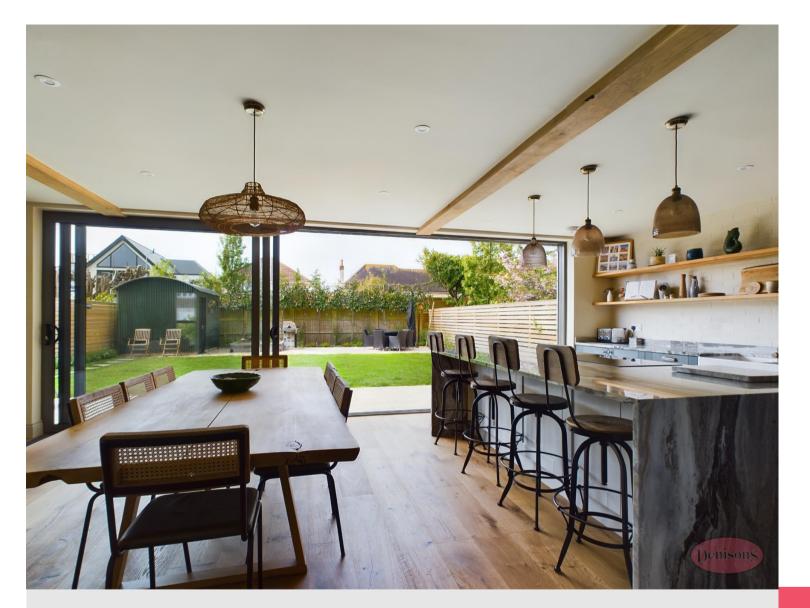

## 01202 484748

christchurch@denisons.com

denisons.com

. Stunning Kitchen/Diner/Living area with sliding doors to the garden

This exquisite 5-bedroom detached family home is located in the stunning Friars Cliff area, just a short stroll from the award-winning beaches. Recently renovated to the highest standards, this property is a dream home for any family. With extensive solar panels and additional upgrades, it is highly efficient and has low running costs.

To the right of the entrance, there is a fantastic boot and utility room, complete with shoe storage and a convenient WC. Moving through the hallway, you'll find stunning sliding doors leading onto the garden, offering a seamless connection between indoor and outdoor living. The large kitchen, dining and living area have been thoughtfully designed to a high standard, with fully integrated units, a large island perfect for entertaining, and plenty of natural light to create a bright and inviting space. The lounge boasts a gorgeous log burner, perfect for cosy evenings at home, while the second lounge offers a comfortable and inviting space that's perfect for growing families or as a playroom for children.