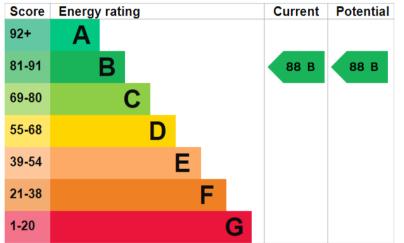

The property is highly efficient with low running costs, helped by the extensive construction, works throughout the property to bring the property up to the newest standards, and the large amount (5kw) of solar panels installed on the property, which also have 5.8kw of battery storage for the unused energy.