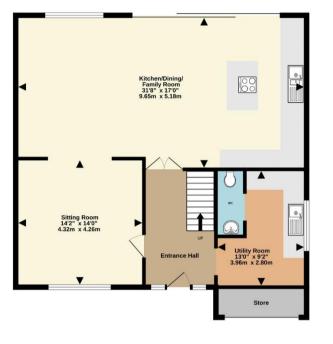

To the right of the entrance, there is a fantastic boot and utility room, complete with shoe storage and a convenient WC. Moving through the hallway, you'll find stunning sliding doors leading onto the garden, offering a seamless connection between indoor and outdoor living. The large kitchen, dining and living area have been thoughtfully designed to a high standard, with fully integrated units, a large island perfect for entertaining, and plenty of natural light to create a bright and inviting space. The lounge boasts a gorgeous log burner, perfect for cosy evenings at home, while the second lounge offers a comfortable and inviting space that's perfect for growing families or as a playroom for children.

#### GROUND FLOOR 983 sq.ft. (91.3 sq.m.) approx.