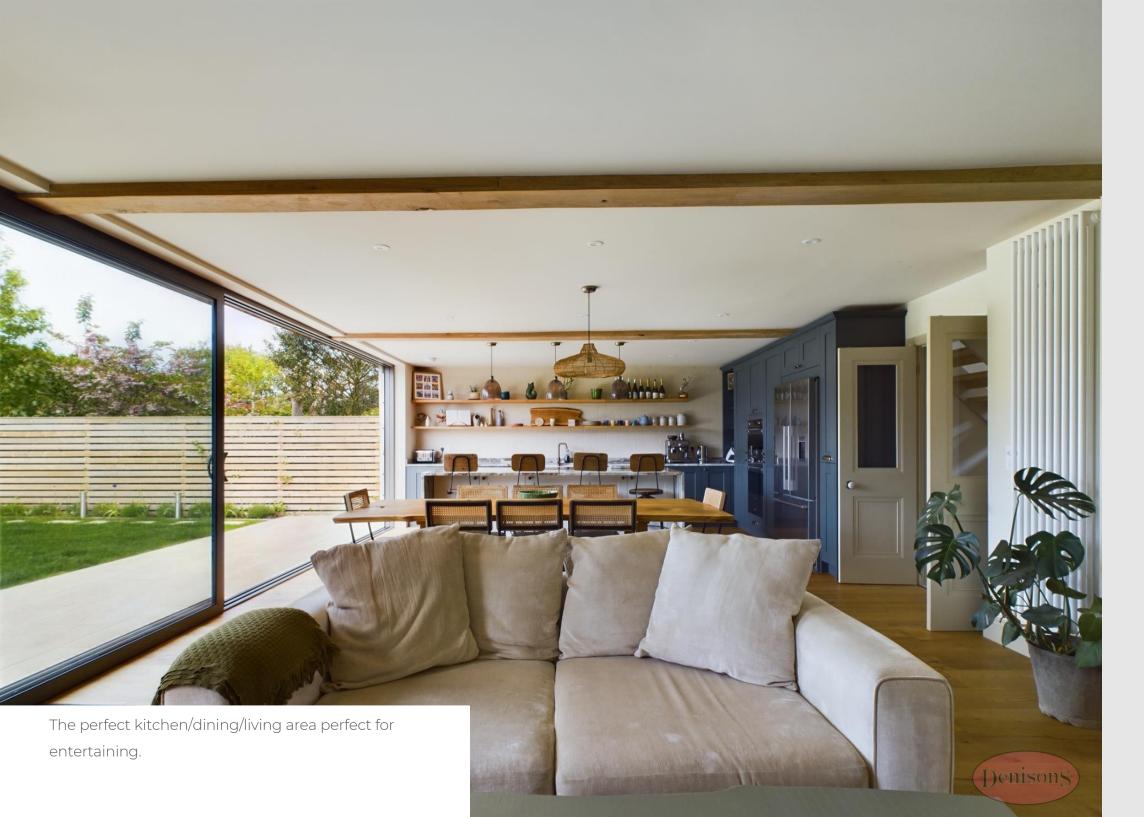

To the right of the entrance, there is a fantastic boot and utility room, complete with shoe storage and a convenient WC. Moving through the hallway, you'll find stunning sliding doors leading onto the garden, offering a seamless connection between indoor and outdoor living. The large kitchen, dining and living area have been thoughtfully designed to a high standard, with fully integrated units, a large island perfect for entertaining, and plenty of natural light to create a bright and inviting space. The lounge boasts a gorgeous log burner, perfect for cosy evenings at home, while the second lounge offers a comfortable and inviting space that's perfect for growing families or as a playroom for children.