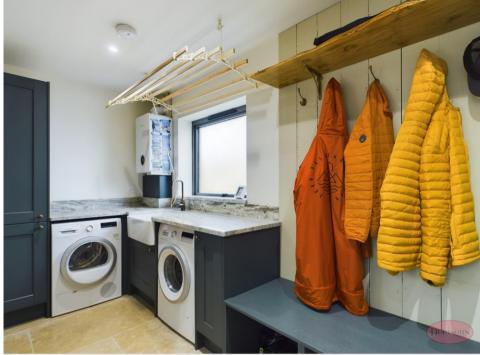

To the right of the entrance, there is a fantastic boot and utility room, complete with shoe storage and a convenient WC. Moving through the hallway, you'll find stunning sliding doors leading onto the garden, offering a seamless connection between indoor and outdoor living. The large kitchen, dining and living area have been thoughtfully designed to a high standard, with fully integrated units, a large island perfect for entertaining, and plenty of natural light to create a bright and inviting space. The lounge boasts a gorgeous log burner, perfect for cosy evenings at home, while the second lounge offers a comfortable and inviting space that's perfect for growing families or as a playroom for children.