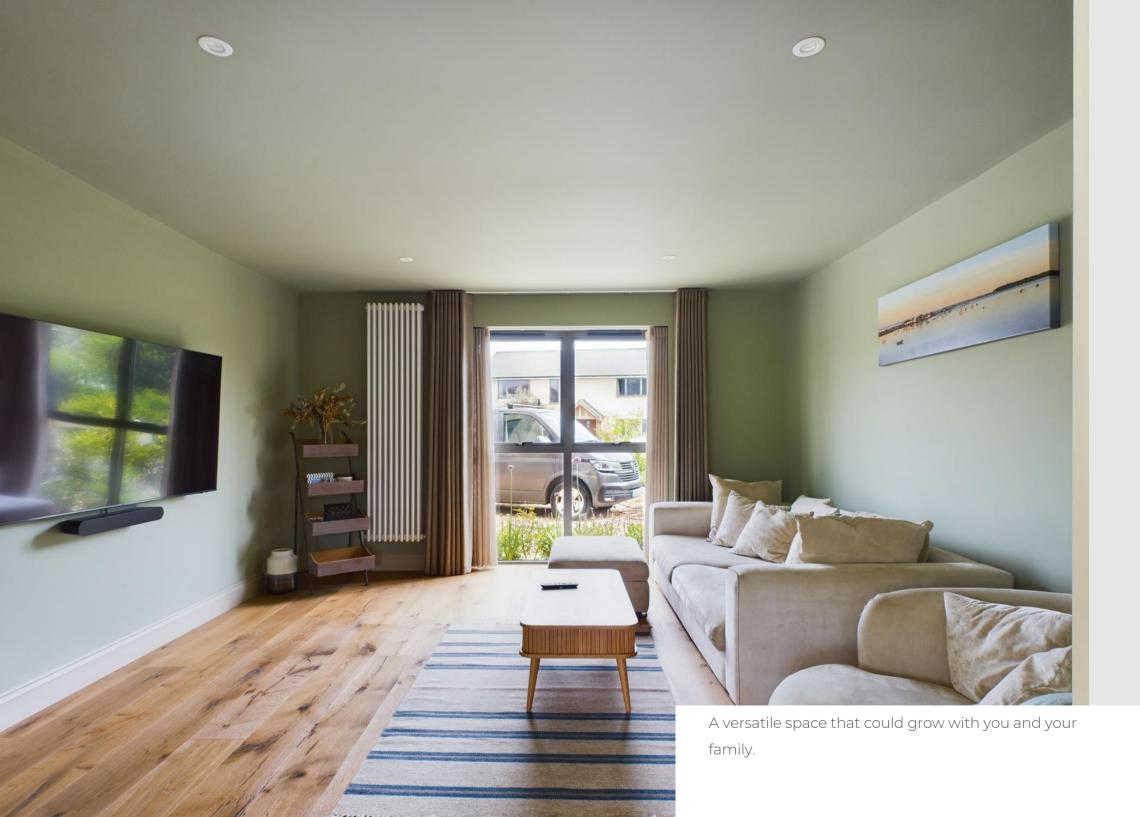

To the right of the entrance, there is a fantastic boot and utility room, complete with shoe storage and a convenient WC. Moving through the hallway, you'll find stunning sliding doors leading onto the garden, offering a seamless connection between indoor and outdoor living. The large kitchen, dining and living area have been thoughtfully designed to a high standard, with fully integrated units, a large island perfect for entertaining, and plenty of natural light to create a bright and inviting space. The lounge boasts a gorgeous log burner, perfect for cosy evenings at home, while the second lounge offers a comfortable and inviting space that's perfect for growing families or as a playroom for children.