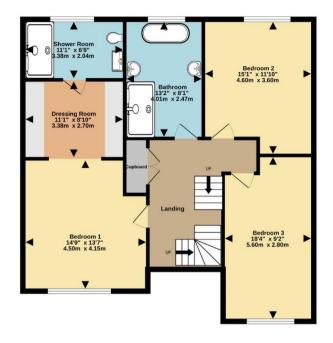

On the first floor, you'll find a stunning master bedroom with large windows, offering plenty of natural light and a separate dressing area leading to a breathtaking his-and-her bathroom, complete with walk-in showers on both sides and luxurious waterfall showerheads. This level also features two further good-sized bedrooms and another stunning bathroom, ideal for guests.

#### 1ST FLOOR 963 sq.ft. (89.5 sq.m.) approx.