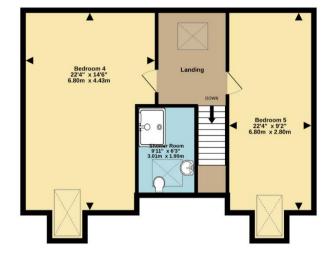

On the 2nd floor, you'll find two additional good-sized bedrooms, both with Velux three-in-one roof windows that offer plenty of natural light, and another family shower room to complete this level.

Outside, you'll find a good-sized, low-maintenance garden with a patio area, perfect for relaxing and enjoying the coastal lifestyle.

#### 2ND FLOOR 712 sq.ft. (66.2 sq.m.) approx.