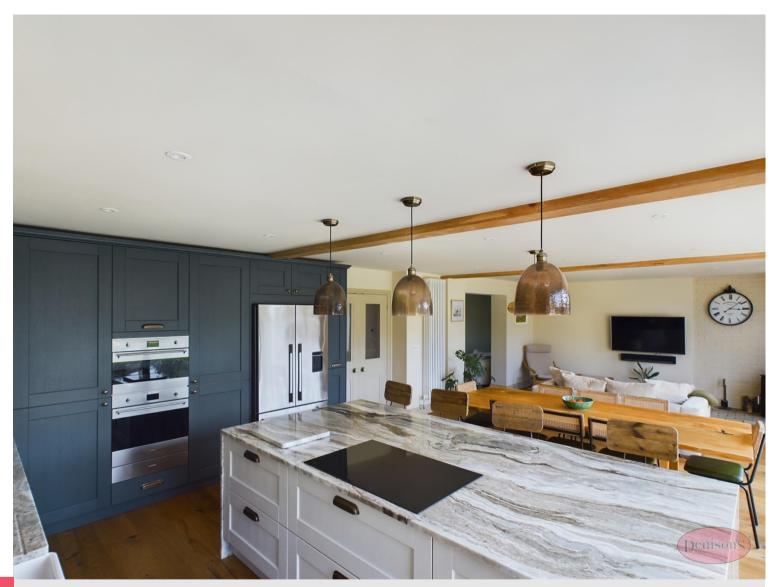

To the right of the entrance, there is a fantastic boot and utility room, complete with shoe storage and a convenient WC. Moving through the hallway, you'll find stunning sliding doors leading onto the garden, offering a seamless connection between indoor and outdoor living. The large kitchen, dining and living area have been thoughtfully designed to a high standard, with fully integrated units, a large island perfect for entertaining, and plenty of natural light to create a bright and inviting space. The lounge boasts a gorgeous log burner, perfect for cosy evenings at home, while the second lounge offers a comfortable and inviting space that's perfect for growing families or as a playroom for children.