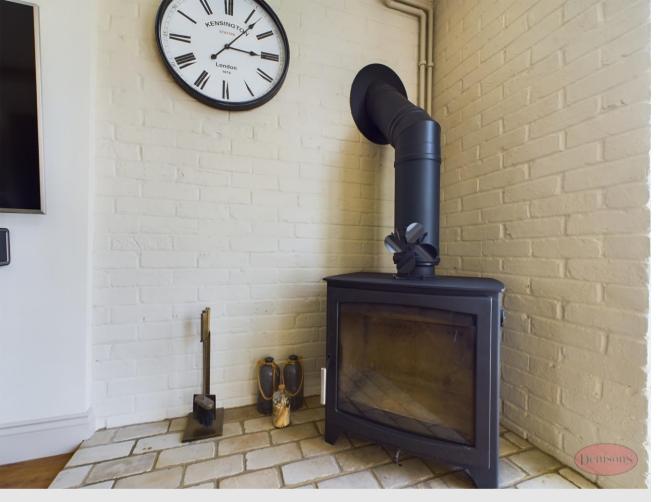

To the right of the entrance, there is a fantastic boot and utility room, complete with shoe storage and a convenient WC. Moving through the hallway, you'll find stunning sliding doors leading onto the garden, offering a seamless connection between indoor and outdoor living. The large kitchen, dining and living area have been thoughtfully designed to a high standard, with fully integrated units, a large island perfect for entertaining, and plenty of natural light to create a bright and inviting space. The lounge boasts a gorgeous log burner, perfect for cosy evenings at home, while the second lounge offers a comfortable and inviting space that's perfect for growing families or as a playroom for children.