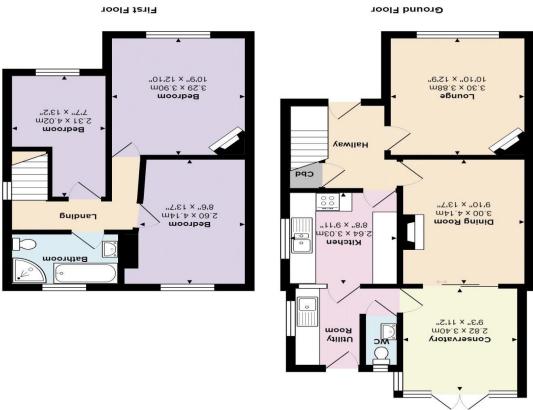

Lounge 10' 10" x 12' 9" (3.30m x 3.88m)

Dining Room 9' 10" x 13' 7" (2.99m x 4.14m)

Kitchen 8' 8" x 9' 11" (2.64m x 3.02m)

Conservatory 9' 3" x 11' 2" (2.82m x 3.40m)

Master Bedroom 10' 9'' x 12' 10'' (3.27m x 3.91m)

Bedroom2 8' 6" x 13' 7" (2.59m x 4.14m)

Bedroom 3 7' 7" x 13' 2" (2.31m x 4.01m)

**Bathroom** 

All measurements are approximate and for display purposes only

Total Area: 103.0  $m^{\rm z} \dots$  1109 ft²