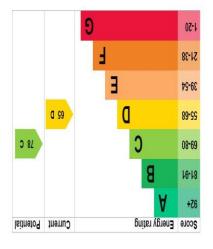

conveniently located WC in between. Upstairs, you will find two good-sized bedrooms, along with a smaller one, and a family bathroom. The exterior of the property is equally impressive, with a stunning mature private south-facing garden that exudes charm and character, providing endless potential for relaxation and entertainment alike. The lovely front garden and space to the side provides ample parking space for multiple cars, along with a garage at the end.







Lounge 10' 10" x 12' 9" (3.30m x 3.88m)

Dining Room 9' 10" x 13' 7" (2.99m x 4.14m)

Kitchen 8' 8" x 9' 11" (2.64m x 3.02m)

Conservatory 9' 3" x 11' 2" (2.82m x 3.40m)

Master Bedroom 10' 9'' x 12' 10'' (3.27m x 3.91m)

Bedroom2 8' 6" x 13' 7" (2.59m x 4.14m)

Bedroom 3 7' 7" x 13' 2" (2.31m x 4.01m)

**Bathroom** 

















All measurements are approximate and for display purposes only





Total Area: 103.0  $m^{\rm z} \dots$  1109 ft²

6607 111 0780 Cashel House, London, WIU 3JT Mayfair

mayfair@denisons.com

12 Castle Street, Christchurch BH23 1DT Christchurch



christchurch@denisons.com



moo.snosinob.www

constitute any part of a Contract. No person in the employment of Denisons has any authority to make or give any representation or warranty whatever in relation to this property. Demisons for themselves and for the Vendors or lessors of this property, whose Agents they are, give notice that these particulars are produced in good faith, are set out as a general guide only and do not