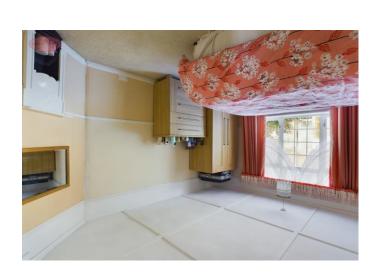

## 50 Stanpit

Christchurch, BH23 3NA

£539,950

This charming semi-detached cottage has not been on the market for over 50 years. It boasts three bedrooms and is situated in the highly sought-after area of Stanpit, which is just a short distance away from the picturesque Stanpit Nature Reserve, Mudeford Quay and beach. The property is within easy reach of local amenities, and the added bonus is the off-road parking and large private rear South facing garden. Please note that the property requires some modernization. Upon entering the cottage, you will be welcomed by a spacious hallway that leads into a large lounge area complete with a feature open fireplace, perfect for cozy evenings. There is also a reception room that seamlessly flows into a conservatory, providing stunning garden views. The hallway leads to a wellfurnished kitchen area, followed by a separate utility area and a conveniently located WC in between. Upstairs, you will find two good-sized bedrooms, along with a smaller one, and a family bathroom. The exterior of the property is equally impressive, with a stunning mature private south-facing garden that exudes charm and character, providing endless potential for relaxation and entertainment alike. The lovely front garden and space to the side provides ample parking space for multiple cars, along with a garage at the end.

Lounge 10' 10" x 12' 9" (3.30m x 3.88m)

Dining Room 9' 10" x 13' 7" (2.99m x 4.14m)

Kitchen 8' 8" x 9' 11" (2.64m x 3.02m)

Conservatory 9' 3" x 11' 2" (2.82m x 3.40m)

Master Bedroom 10' 9'' x 12' 10'' (3.27m x 3.91m)

Bedroom2 8' 6" x 13' 7" (2.59m x 4.14m)

Bedroom 3 7' 7" x 13' 2" (2.31m x 4.01m)

**Bathroom** 

All measurements are approximate and for display purposes only

Total Area: 103.0  $m^{\rm z} \dots$  1109 ft²