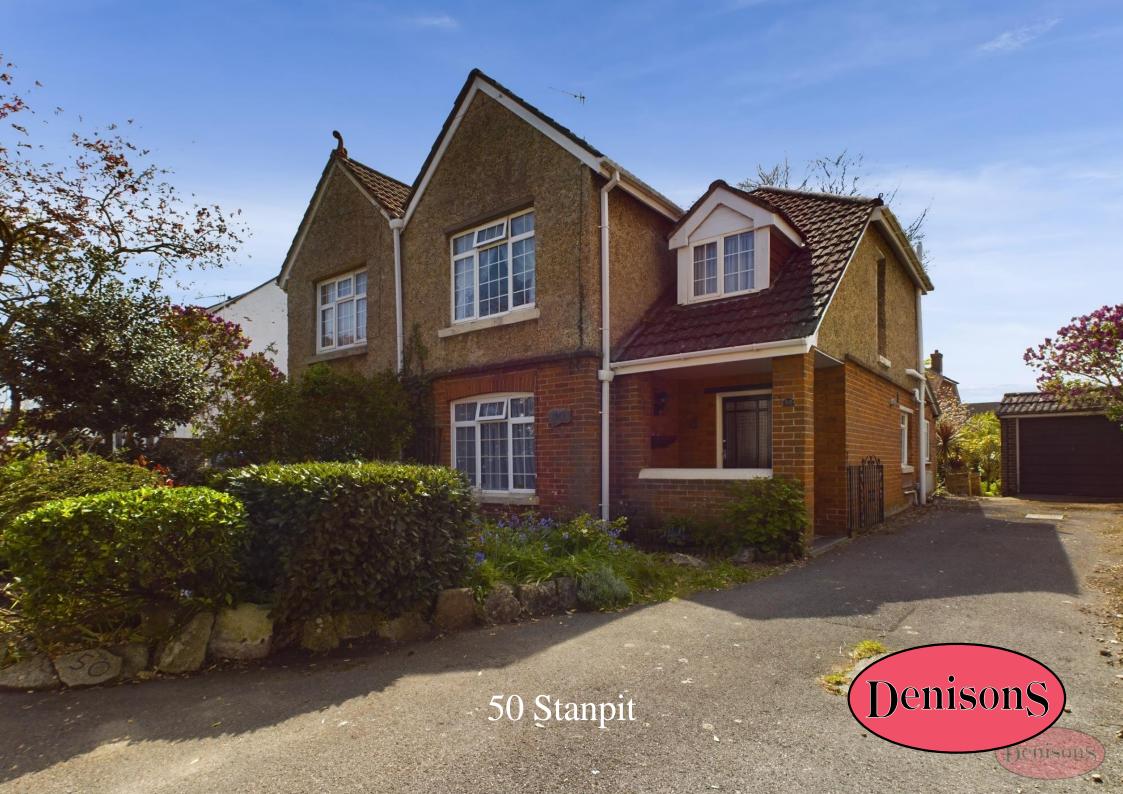

## 50 Stanpit

Christchurch, BH23 3NA

£539,950

This charming semi-detached cottage has not been on the market for over 50 years. It boasts three bedrooms and is situated in the highly sought-after area of Stanpit, which is just a short distance away from the picturesque Stanpit Nature Reserve, Mudeford Quay and beach. The property is within easy reach of local amenities, and the added bonus is the off-road parking and large private rear South facing garden. Please note that the property requires some modernization. Upon entering the cottage, you will be welcomed by a spacious hallway that leads into a large lounge area complete with a feature open fireplace, perfect for cozy evenings. There is also a reception room that seamlessly flows into a conservatory, providing stunning garden views. The hallway leads to a wellfurnished kitchen area, followed by a separate utility area and a conveniently located WC in between. Upstairs, you will find two good-sized bedrooms, along with a smaller one, and a family bathroom. The exterior of the property is equally impressive, with a stunning mature private south-facing garden that exudes charm and character, providing endless potential for relaxation and entertainment alike. The lovely front garden and space to the side provides ample parking space for multiple cars, along with a garage at the end.