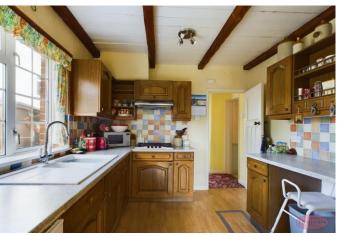

## 50 Stanpit

Christchurch, BH23 3NA

£539,950

This charming semi-detached cottage has not been on the market for over 50 years. It boasts three bedrooms and is situated in the highly sought-after area of Stanpit, which is just a short distance away from the picturesque Stanpit Nature Reserve, Mudeford Quay and beach. The property is within easy reach of local amenities, and the added bonus is the off-road parking and large private rear South facing garden. Please note that the property requires some modernization. Upon entering the cottage, you will be welcomed by a spacious hallway that leads into a large lounge area complete with a feature open fireplace, perfect for cozy evenings. There is also a reception room that seamlessly flows into a conservatory, providing stunning garden views. The hallway leads to a wellfurnished kitchen area, followed by a separate utility area and a conveniently located WC in between. Upstairs, you will find two good-sized bedrooms, along with a smaller one, and a family bathroom. The exterior of the property is equally impressive, with a stunning mature private south-facing garden that exudes charm and character, providing endless potential for relaxation and entertainment alike. The lovely front garden and space to the side provides ample parking space for multiple cars, along with a garage at the end.

Lounge 10' 10" x 12' 9" (3.30m x 3.88m)

Dining Room 9' 10" x 13' 7" (2.99m x 4.14m)

Kitchen 8' 8" x 9' 11" (2.64m x 3.02m)

Conservatory 9' 3" x 11' 2" (2.82m x 3.40m)

Master Bedroom 10' 9'' x 12' 10'' (3.27m x 3.91m)