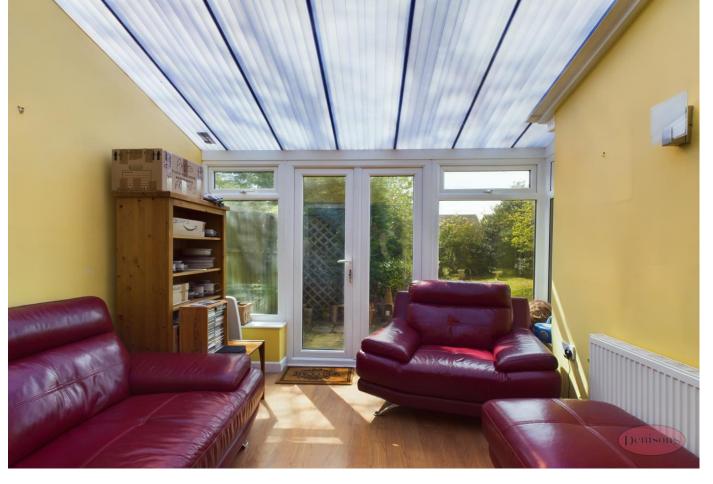

## 50 Stanpit

Christchurch, BH23 3NA

£539,950

This charming semi-detached cottage has not been on the market for over 50 years. It boasts three bedrooms and is situated in the highly sought-after area of Stanpit, which is just a short distance away from the picturesque Stanpit Nature Reserve, Mudeford Quay and beach. The property is within easy reach of local amenities, and the added bonus is the off-road parking and large private rear South facing garden. Please note that the property requires some modernization. Upon entering the cottage, you will be welcomed by a spacious hallway that leads into a large lounge area complete with a feature open fireplace, perfect for cozy evenings. There is also a reception room that seamlessly flows into a conservatory, providing stunning garden views. The hallway leads to a wellfurnished kitchen area, followed by a separate utility area and a conveniently located WC in between. Upstairs, you will find two good-sized bedrooms, along with a smaller one, and a family bathroom. The exterior of the property is equally impressive, with a stunning mature private south-facing garden that exudes charm and character, providing endless potential for relaxation and entertainment alike. The lovely front garden and space to the side provides ample parking space for multiple cars, along with a garage at the end.

Lounge 10' 10" x 12' 9" (3.30m x 3.88m)

Dining Room 9' 10" x 13' 7" (2.99m x 4.14m)

Kitchen 8' 8" x 9' 11" (2.64m x 3.02m)

Conservatory 9' 3" x 11' 2" (2.82m x 3.40m)

Master Bedroom 10' 9'' x 12' 10'' (3.27m x 3.91m)