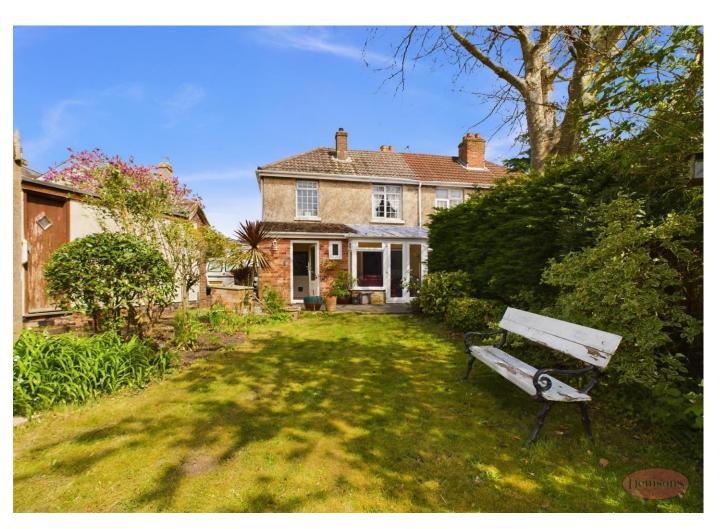

## 50 Stanpit

Christchurch, BH23 3NA

£539,950

This charming semi-detached cottage has not been on the market for over 50 years. It boasts three bedrooms and is situated in the highly sought-after area of Stanpit, which is just a short distance away from the picturesque Stanpit Nature Reserve, Mudeford Quay and beach. The property is within easy reach of local amenities, and the added bonus is the off-road parking and large private rear South facing garden. Please note that the property requires some modernization. Upon entering the cottage, you will be welcomed by a spacious hallway that leads into a large lounge area complete with a feature open fireplace, perfect for cozy evenings. There is also a reception room that seamlessly flows into a conservatory, providing stunning garden views. The hallway leads to a wellfurnished kitchen area, followed by a separate utility area and a conveniently located WC in between. Upstairs, you will find two good-sized bedrooms, along with a smaller one, and a family bathroom. The exterior of the property is equally impressive, with a stunning mature private south-facing garden that exudes charm and character, providing endless potential for relaxation and entertainment alike. The lovely front garden and space to the side provides ample parking space for multiple cars, along with a garage at the end.