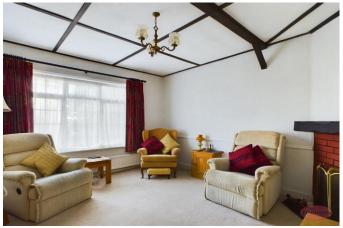

## 50 Stanpit

Christchurch, BH23 3NA

£539,950

This charming semi-detached cottage has not been on the market for over 50 years. It boasts three bedrooms and is situated in the highly sought-after area of Stanpit, which is just a short distance away from the picturesque Stanpit Nature Reserve, Mudeford Quay and beach. The property is within easy reach of local amenities, and the added bonus is the off-road parking and large private rear South facing garden. Please note that the property requires some modernization. Upon entering the cottage, you will be welcomed by a spacious hallway that leads into a large lounge area complete with a feature open fireplace, perfect for cozy evenings. There is also a reception room that seamlessly flows into a conservatory, providing stunning garden views. The hallway leads to a wellfurnished kitchen area, followed by a separate utility area and a conveniently located WC in between. Upstairs, you will find two good-sized bedrooms, along with a smaller one, and a family bathroom. The exterior of the property is equally impressive, with a stunning mature private south-facing garden that exudes charm and character, providing endless potential for relaxation and entertainment alike. The lovely front garden and space to the side provides ample parking space for multiple cars, along with a garage at the end.

Lounge 10' 10" x 12' 9" (3.30m x 3.88m)

Dining Room 9' 10" x 13' 7" (2.99m x 4.14m)

Kitchen 8' 8" x 9' 11" (2.64m x 3.02m)

Conservatory 9' 3" x 11' 2" (2.82m x 3.40m)

Master Bedroom 10' 9'' x 12' 10'' (3.27m x 3.91m)