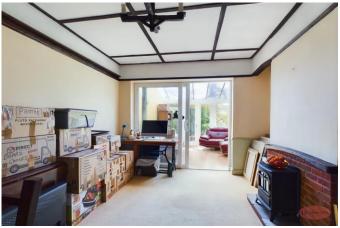

## 50 Stanpit

Christchurch, BH23 3NA

£539,950

This charming semi-detached cottage has not been on the market for over 50 years. It boasts three bedrooms and is situated in the highly sought-after area of Stanpit, which is just a short distance away from the picturesque Stanpit Nature Reserve, Mudeford Quay and beach. The property is within easy reach of local amenities, and the added bonus is the off-road parking and large private rear South facing garden. Please note that the property requires some modernization. Upon entering the cottage, you will be welcomed by a spacious hallway that leads into a large lounge area complete with a feature open fireplace, perfect for cozy evenings. There is also a reception room that seamlessly flows into a conservatory, providing stunning garden views. The hallway leads to a wellfurnished kitchen area, followed by a separate utility area and a conveniently located WC in between. Upstairs, you will find two good-sized bedrooms, along with a smaller one, and a family bathroom. The exterior of the property is equally impressive, with a stunning mature private south-facing garden that exudes charm and character, providing endless potential for relaxation and entertainment alike. The lovely front garden and space to the side provides ample parking space for multiple cars, along with a garage at the end.

Lounge 10' 10" x 12' 9" (3.30m x 3.88m)

Dining Room 9' 10" x 13' 7" (2.99m x 4.14m)

Kitchen 8' 8" x 9' 11" (2.64m x 3.02m)

Conservatory 9' 3" x 11' 2" (2.82m x 3.40m)

Master Bedroom 10' 9'' x 12' 10'' (3.27m x 3.91m)