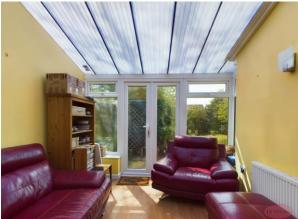

## £559,950

This charming semi-detached cottage has not been on the market for over 50 years. It boasts three bedrooms and is situated in the highly sought-after area of Stanpit, which is just a short distance away from the picturesque Stanpit Nature Reserve, Mudeford Quay and beach. The property is within easy reach of local amenities, and the added bonus is the off-road parking and large private rear South facing garden. Please note that the property requires some modernization. Upon entering the cottage, you will be welcomed by a spacious hallway that leads into a large lounge area complete with a feature open fireplace, perfect for cozy evenings. There is also a reception room that seamlessly flows into a conservatory, providing stunning garden views. The hallway leads to a wellfurnished kitchen area, followed by a separate utility area and a conveniently located WC in between. Upstairs, you will find two good-sized bedrooms, along with a smaller one, and a family bathroom. The exterior of the property is equally impressive, with a stunning mature private south-facing garden that exudes charm and character, providing endless potential for relaxation and entertainment alike. The lovely front garden and space to the side provides ample parking space for multiple cars, along with a garage at the end.

Lounge 10' 10'' x 12' 9'' (3.30m x 3.88m)

Dining Room 9' 10'' x 13' 7'' (2.99m x 4.14m)

Kitchen 8' 8'' x 9' 11'' (2.64m x 3.02m)

Conservatory 9' 3'' x 11' 2'' (2.82m x 3.40m)

Master Bedroom 10' 9'' x 12' 10'' (3.27m x 3.91m)