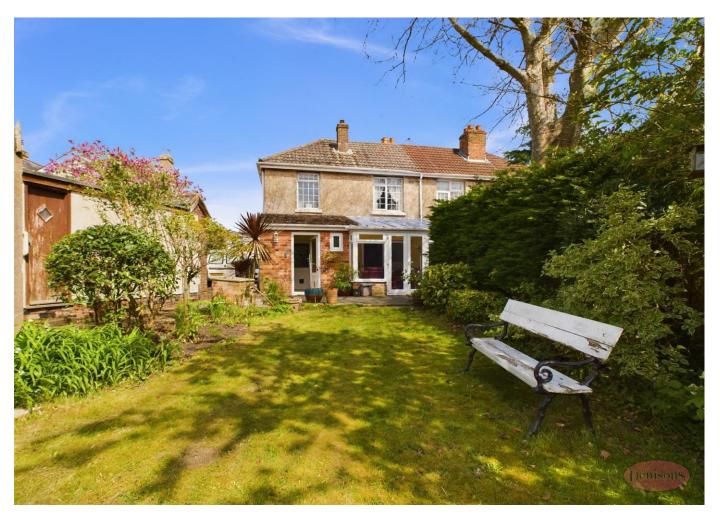

## £559,950

This charming semi-detached cottage has not been on the market for over 50 years. It boasts three bedrooms and is situated in the highly sought-after area of Stanpit, which is just a short distance away from the picturesque Stanpit Nature Reserve, Mudeford Quay and beach. The property is within easy reach of local amenities, and the added bonus is the off-road parking and large private rear South facing garden. Please note that the property requires some modernization. Upon entering the cottage, you will be welcomed by a spacious hallway that leads into a large lounge area complete with a feature open fireplace, perfect for cozy evenings. There is also a reception room that seamlessly flows into a conservatory, providing stunning garden views. The hallway leads to a wellfurnished kitchen area, followed by a separate utility area and a conveniently located WC in between. Upstairs, you will find two good-sized bedrooms, along with a smaller one, and a family bathroom. The exterior of the property is equally impressive, with a stunning mature private south-facing garden that exudes charm and character, providing endless potential for relaxation and entertainment alike. The lovely front garden and space to the side provides ample parking space for multiple cars, along with a garage at the end.