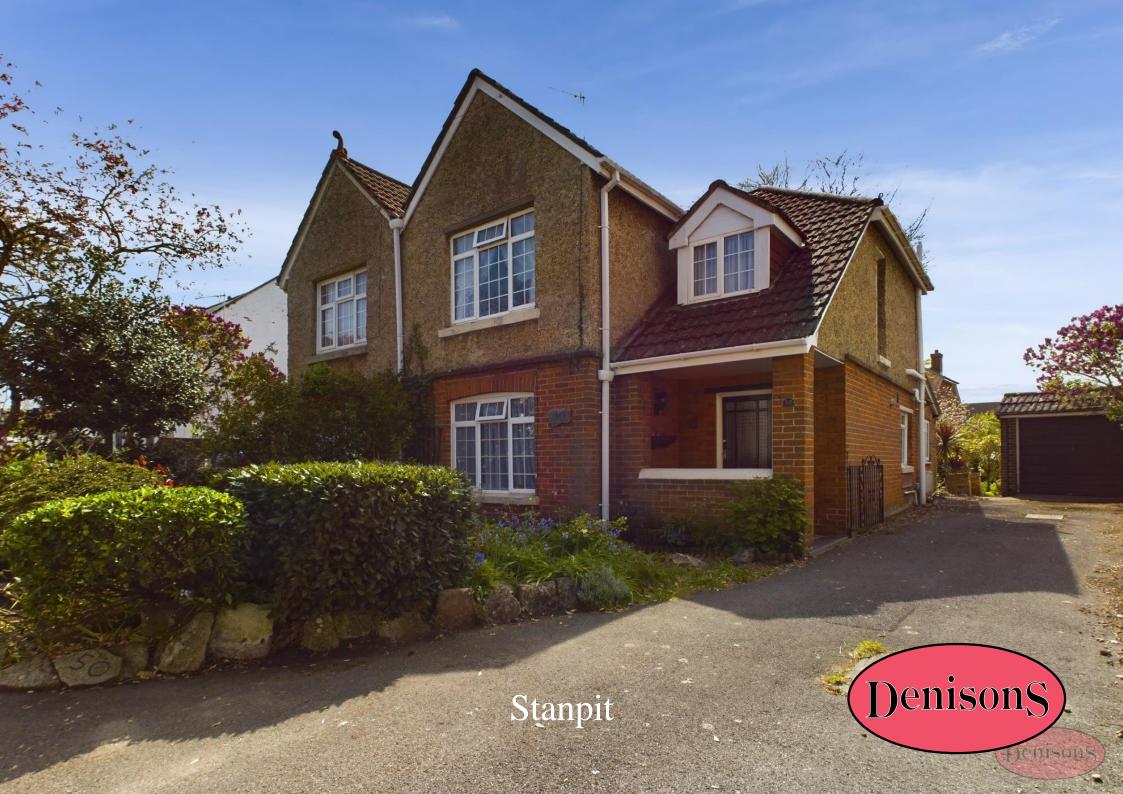

## 50 Stanpit Christchurch, BH23 3NA

## £559,950

This charming semi-detached cottage has not been on the market for over 50 years. It boasts three bedrooms and is situated in the highly sought-after area of Stanpit, which is just a short distance away from the picturesque Stanpit Nature Reserve, Mudeford Quay and beach. The property is within easy reach of local amenities, and the added bonus is the off-road parking and large private rear South facing garden. Please note that the property requires some modernization. Upon entering the cottage, you will be welcomed by a spacious hallway that leads into a large lounge area complete with a feature open fireplace, perfect for cozy evenings. There is also a reception room that seamlessly flows into a conservatory, providing stunning garden views. The hallway leads to a wellfurnished kitchen area, followed by a separate utility area and a conveniently located WC in between. Upstairs, you will find two good-sized bedrooms, along with a smaller one, and a family bathroom. The exterior of the property is equally impressive, with a stunning mature private south-facing garden that exudes charm and character, providing endless potential for relaxation and entertainment alike. The lovely front garden and space to the side provides ample parking space for multiple cars, along with a garage at the end.