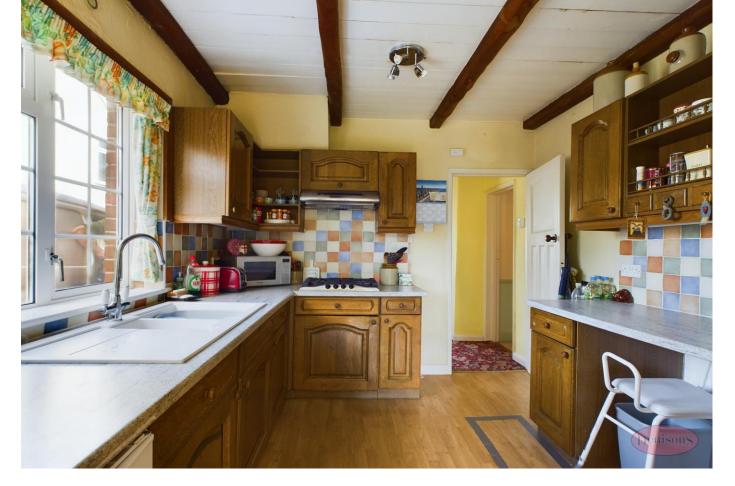

## £559,950

This charming semi-detached cottage has not been on the market for over 50 years. It boasts three bedrooms and is situated in the highly sought-after area of Stanpit, which is just a short distance away from the picturesque Stanpit Nature Reserve, Mudeford Quay and beach. The property is within easy reach of local amenities, and the added bonus is the off-road parking and large private rear South facing garden. Please note that the property requires some modernization. Upon entering the cottage, you will be welcomed by a spacious hallway that leads into a large lounge area complete with a feature open fireplace, perfect for cozy evenings. There is also a reception room that seamlessly flows into a conservatory, providing stunning garden views. The hallway leads to a wellfurnished kitchen area, followed by a separate utility area and a conveniently located WC in between. Upstairs, you will find two good-sized bedrooms, along with a smaller one, and a family bathroom. The exterior of the property is equally impressive, with a stunning mature private south-facing garden that exudes charm and character, providing endless potential for relaxation and entertainment alike. The lovely front garden and space to the side provides ample parking space for multiple cars, along with a garage at the end.

Lounge 10' 10'' x 12' 9'' (3.30m x 3.88m)

Dining Room 9' 10'' x 13' 7'' (2.99m x 4.14m)

Kitchen 8' 8'' x 9' 11'' (2.64m x 3.02m)

Conservatory 9' 3'' x 11' 2'' (2.82m x 3.40m)

Master Bedroom 10' 9'' x 12' 10'' (3.27m x 3.91m)