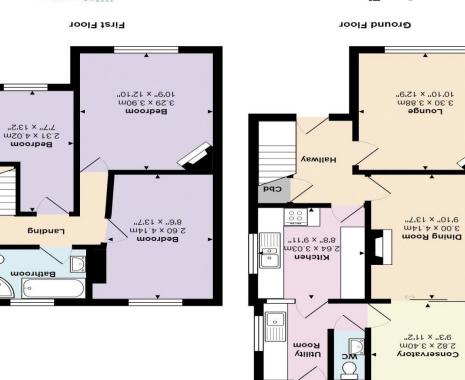

Lounge 10' 10'' x 12' 9'' (3.30m x 3.88m)

Dining Room 9' 10'' x 13' 7'' (2.99m x 4.14m)

Kitchen 8' 8'' x 9' 11'' (2.64m x 3.02m)

Conservatory 9' 3'' x 11' 2'' (2.82m x 3.40m)

Master Bedroom 10' 9'' x 12' 10'' (3.27m x 3.91m)

Bedroom2 8' 6'' x 13' 7'' (2.59m x 4.14m)

Bedroom 3 7' 7'' x 13' 2'' (2.31m x 4.01m)

Bathroom

christchurch@denisons.com

12 Castle Street, Christchurch BH23 1DT

01202 484748

Christchurch