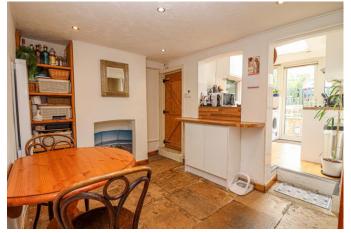

## 21 Millhams Street

Christchurch, Dorset, BH23 1DN,

£325,000

This TWO BEDROOM CHARACTER COTTAGE IS SITUATED IN THE HEART OF CHRISTCHURCH TOWN CENTRE and would make an ideal investment property or lock up and leave holiday home. The internal accommodation comprises of a spacious lounge, kitchen, TWO DOUBLE BEDROOMS and a family shower room. Externally there is a COURTYARD GARDEN with an added bonus of the only property benefitting from off road parking space. This property is a stone's throw away from the Christchurch high street, beautiful river walks along the banks of the Stour and the historic eleventh century Priory. The property further benefits from NO ONWARD CHAIN. We strongly recommend a full internal viewing to fully appreciate the extent of accommodation on offer. EPC & FLOORPLAN TO FOLLOW.

Lounge 9' 10" x 12' 11" (2.99m x 3.93m)

Dining Area 8' 2" x 12' 11" (2.49m x 3.93m)

**Shower Room** 

Kitchen 11' 11" x 6' 10" (3.63m x 2.08m)

Bedroom 1 9' 9" x 12' 10" (2.97m x 3.91m)

Bedroom 8' 1" x 10' 4" (2.46m x 3.15m)