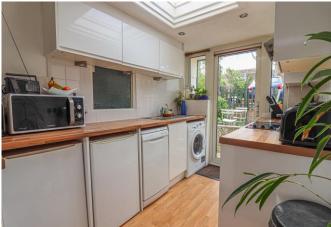

## 21 Millhams Street

Christchurch, Dorset, BH23 1DN,

£325,000

This TWO BEDROOM CHARACTER COTTAGE IS SITUATED IN THE HEART OF CHRISTCHURCH TOWN CENTRE and would make an ideal investment property or lock up and leave holiday home. The internal accommodation comprises of a spacious lounge, kitchen, TWO DOUBLE BEDROOMS and a family shower room. Externally there is a COURTYARD GARDEN with an added bonus of the only property benefitting from off road parking space. This property is a stone's throw away from the Christchurch high street, beautiful river walks along the banks of the Stour and the historic eleventh century Priory. The property further benefits from NO ONWARD CHAIN. We strongly recommend a full internal viewing to fully appreciate the extent of accommodation on offer. EPC & FLOORPLAN TO FOLLOW.

Lounge 9' 10" x 12' 11" (2.99m x 3.93m)

Dining Area 8' 2" x 12' 11" (2.49m x 3.93m)

**Shower Room** 

Kitchen 11' 11" x 6' 10" (3.63m x 2.08m)

Bedroom 1 9' 9" x 12' 10" (2.97m x 3.91m)

Bedroom 8' 1" x 10' 4" (2.46m x 3.15m)