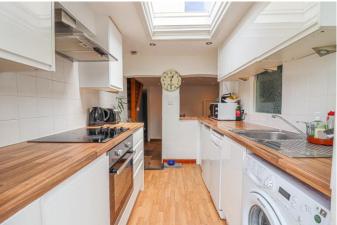

## 21 Millhams Street

Christchurch, Dorset, BH23 1DN,

£325,000

This TWO BEDROOM CHARACTER COTTAGE IS SITUATED IN THE HEART OF CHRISTCHURCH TOWN CENTRE and would make an ideal investment property or lock up and leave holiday home. The internal accommodation comprises of a spacious lounge, kitchen, TWO DOUBLE BEDROOMS and a family shower room. Externally there is a COURTYARD GARDEN with an added bonus of the only property benefitting from off road parking space. This property is a stone's throw away from the Christchurch high street, beautiful river walks along the banks of the Stour and the historic eleventh century Priory. The property further benefits from NO ONWARD CHAIN. We strongly recommend a full internal viewing to fully appreciate the extent of accommodation on offer. EPC & FLOORPLAN TO FOLLOW.

Lounge 9' 10" x 12' 11" (2.99m x 3.93m)

Dining Area 8' 2" x 12' 11" (2.49m x 3.93m)

**Shower Room** 

Kitchen 11' 11" x 6' 10" (3.63m x 2.08m)

Bedroom 1 9' 9" x 12' 10" (2.97m x 3.91m)

Bedroom 8' 1" x 10' 4" (2.46m x 3.15m)