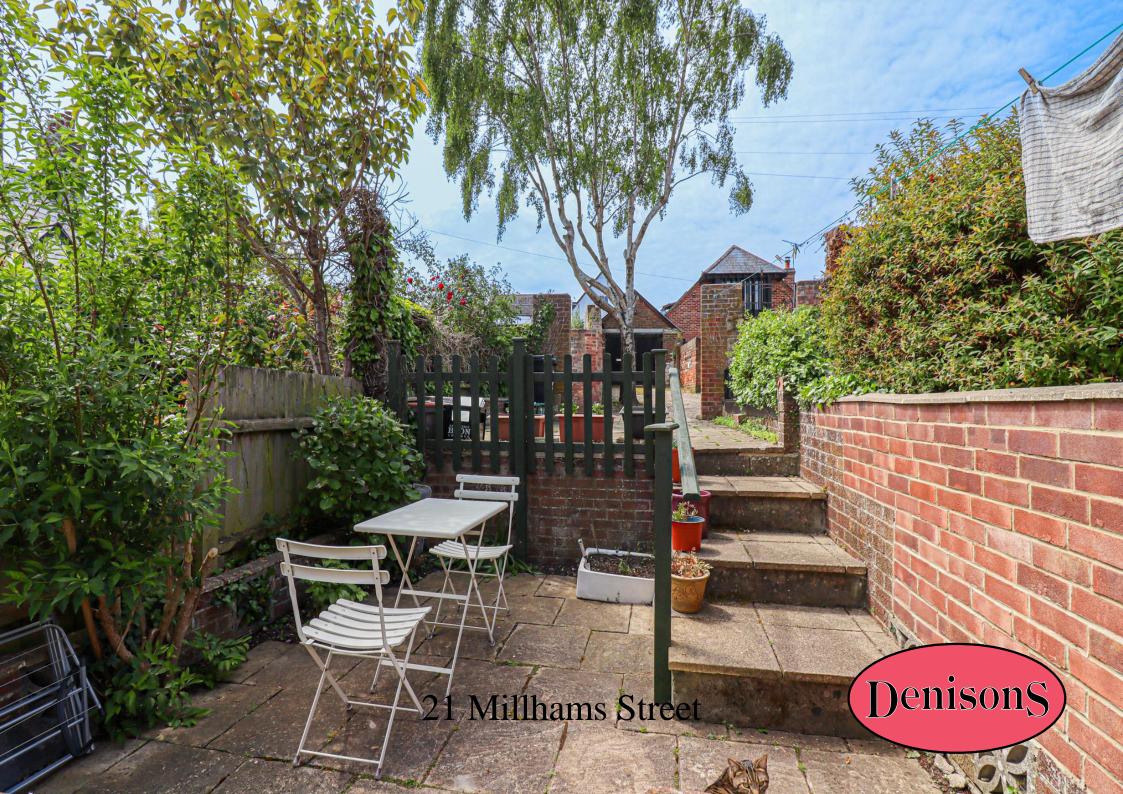

## 21 Millhams Street

Christchurch, Dorset, BH23 1DN,

£325,000

This TWO BEDROOM CHARACTER COTTAGE IS SITUATED IN THE HEART OF CHRISTCHURCH TOWN CENTRE and would make an ideal investment property or lock up and leave holiday home. The internal accommodation comprises of a spacious lounge, kitchen, TWO DOUBLE BEDROOMS and a family shower room. Externally there is a COURTYARD GARDEN with an added bonus of the only property benefitting from off road parking space. This property is a stone's throw away from the Christchurch high street, beautiful river walks along the banks of the Stour and the historic eleventh century Priory. The property further benefits from NO ONWARD CHAIN. We strongly recommend a full internal viewing to fully appreciate the extent of accommodation on offer. EPC & FLOORPLAN TO FOLLOW.