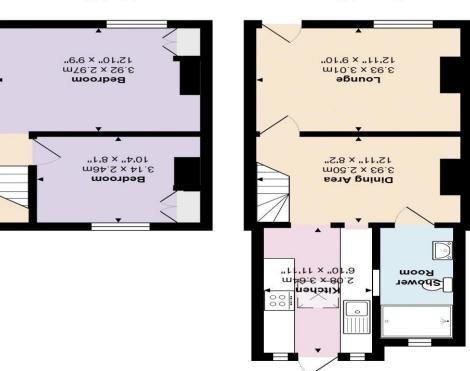

Lounge 9' 10" x 12' 11" (2.99m x 3.93m)

Dining Area 8' 2" x 12' 11" (2.49m x 3.93m)

**Shower Room** 

Kitchen 11' 11" x 6' 10" (3.63m x 2.08m)

Bedroom 1 9' 9" x 12' 10" (2.97m x 3.91m)

Bedroom 8' 1" x 10' 4" (2.46m x 3.15m)

All measurements are approximate and for display purposes only Total Area: 57.7 m² ... 621 ft²

**Ground Floor** 

moo.snosinob.www

6607 111 0780 Cashel House, London, WIU 3JT Mayfair

mayfair@denisons.com

12 Castle Street, Christchurch BH23 1DT Christchurch