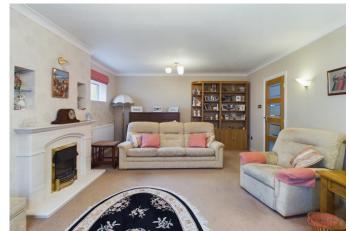

Porch

Hallway

Kitchen/Breakfast Room 11' 8'' x 12' 10'' (3.55m x 3.91m)

Dining Room 12' 0'' x 12' 10'' (3.65m x 3.91m)

Conservatory 11' 7'' x 10' 9'' (3.53m x 3.27m)

**Utility Room** 

WC

Lounge 12' 11'' x 18' 11'' (3.93m x 5.76m)