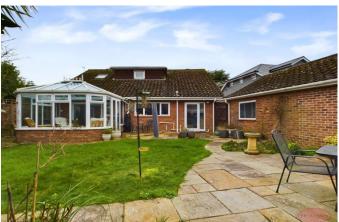

## £1,100,000

A fantastic opportunity has arisen to acquire a FOUR DOUBLE bedroom detached chalet bungalow with over 2,300 sq.ft. of accommodation set back on one of FRIARS CLIFF premier roads. The present owners have taken great care of the property, having replaced the kitchen, bathroom, shower room, boiler and added radiators, new windows and doors. They have also added a large quality conservatory. The alarm has been recently upgraded linked to a mobile app. including the office. The property comprises of four good sized bedrooms, a spacious first- floor landing area, large living room, dining room, separate kitchen/breakfast room, conservatory on the ground floor, shower room and utility room. Upstairs there are two further double bedrooms, including the master with en-suite. The property also boasts a private front and rear garden, plenty of space for off road parking, a double garage with an attached office/garden room with power. Avon Beach is only a short walk away, as are local shops and a bus stop. The town of Christchurch is approximately 2 miles away. The vendors are suited and ready to move with no further forward chain. This property needs to be viewed to be appreciated.