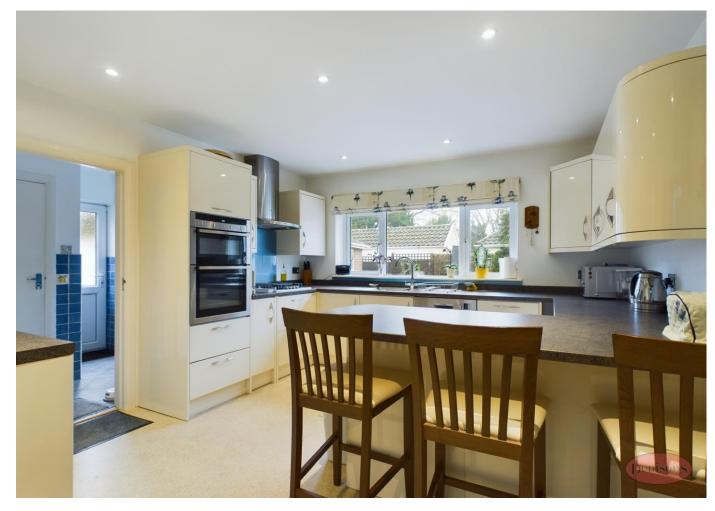

## £1,100,000

A fantastic opportunity has arisen to acquire a FOUR DOUBLE bedroom detached chalet bungalow with over 2,300 sq.ft. of accommodation set back on one of FRIARS CLIFF premier roads. The present owners have taken great care of the property, having replaced the kitchen, bathroom, shower room, boiler and added radiators, new windows and doors. They have also added a large quality conservatory. The alarm has been recently upgraded linked to a mobile app. including the office. The property comprises of four good sized bedrooms, a spacious first- floor landing area, large living room, dining room, separate kitchen/breakfast room, conservatory on the ground floor, shower room and utility room. Upstairs there are two further double bedrooms, including the master with en-suite. The property also boasts a private front and rear garden, plenty of space for off road parking, a double garage with an attached office/garden room with power. Avon Beach is only a short walk away, as are local shops and a bus stop. The town of Christchurch is approximately 2 miles away. The vendors are suited and ready to move with no further forward chain. This property needs to be viewed to be appreciated.

Porch

Hallway

Kitchen/Breakfast Room 11' 8'' x 12' 10'' (3.55m x 3.91m)

Dining Room 12' 0'' x 12' 10'' (3.65m x 3.91m)

Conservatory 11' 7'' x 10' 9'' (3.53m x 3.27m)

**Utility Room** 

WC

Lounge 12' 11'' x 18' 11'' (3.93m x 5.76m)