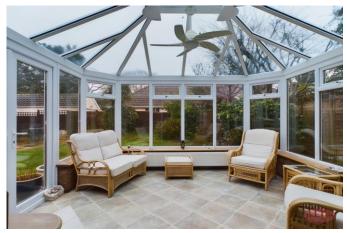

## £1,100,000

A fantastic opportunity has arisen to acquire a FOUR DOUBLE bedroom detached chalet bungalow with over 2,300 sq.ft. of accommodation set back on one of FRIARS CLIFF premier roads. The present owners have taken great care of the property, having replaced the kitchen, bathroom, shower room, boiler and added radiators, new windows and doors. They have also added a large quality conservatory. The alarm has been recently upgraded linked to a mobile app. including the office. The property comprises of four good sized bedrooms, a spacious first- floor landing area, large living room, dining room, separate kitchen/breakfast room, conservatory on the ground floor, shower room and utility room. Upstairs there are two further double bedrooms, including the master with en-suite. The property also boasts a private front and rear garden, plenty of space for off road parking, a double garage with an attached office/garden room with power. Avon Beach is only a short walk away, as are local shops and a bus stop. The town of Christchurch is approximately 2 miles away. The vendors are suited and ready to move with no further forward chain. This property needs to be viewed to be appreciated.

Porch

Hallway

Kitchen/Breakfast Room 11' 8'' x 12' 10'' (3.55m x 3.91m)

Dining Room 12' 0'' x 12' 10'' (3.65m x 3.91m)

Conservatory 11' 7'' x 10' 9'' (3.53m x 3.27m)

**Utility Room** 

WC

Lounge 12' 11'' x 18' 11'' (3.93m x 5.76m)