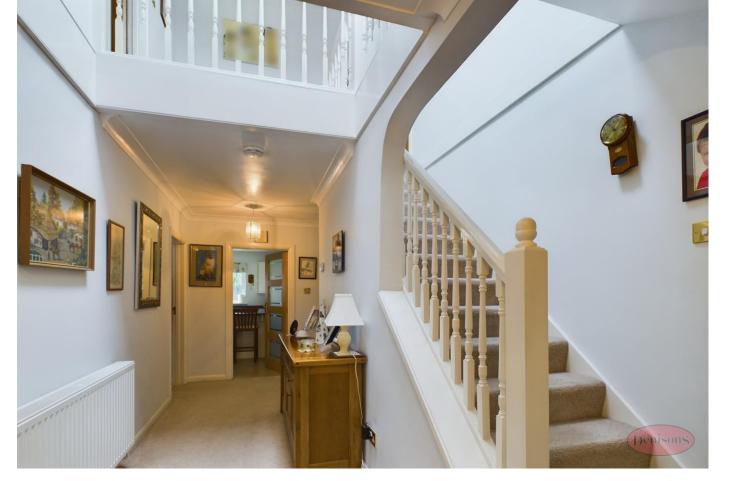

Porch

Hallway

Kitchen/Breakfast Room 11' 8'' x 12' 10'' (3.55m x 3.91m)

Dining Room 12' 0'' x 12' 10'' (3.65m x 3.91m)

Conservatory 11' 7'' x 10' 9'' (3.53m x 3.27m)

**Utility Room** 

WC

Lounge 12' 11'' x 18' 11'' (3.93m x 5.76m)