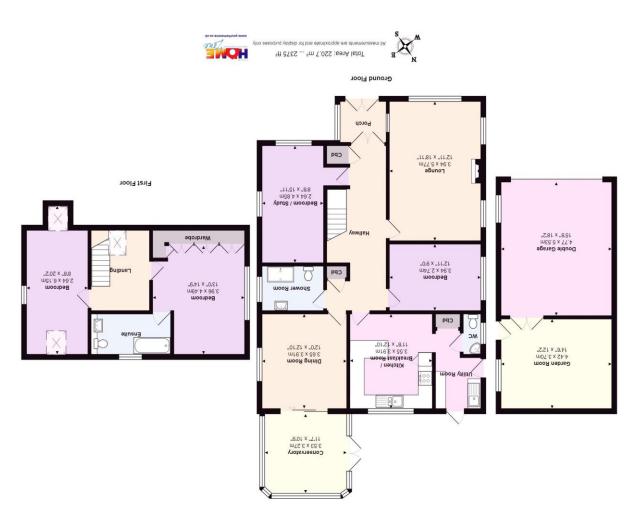

Porch

Hallway

Kitchen/Breakfast Room 11' 8'' x 12' 10'' (3.55m x 3.91m)

Dining Room 12' 0'' x 12' 10'' (3.65m x 3.91m)

Conservatory 11' 7'' x 10' 9'' (3.53m x 3.27m)

**Utility Room** 

WC

Lounge 12' 11'' x 18' 11'' (3.93m x 5.76m)

Bedroom Four/Study 8' 8'' x 15' 11'' (2.64m x 4.85m)

Bedroom Three 12' 11'' x 9' 0'' (3.93m x 2.74m)

**First Floor Landing** 

Master Bedroom 13' 0'' x 14' 9'' (3.96m x 4.49m)

Suosino(

Mayfair Cashel House, London, W1U 3JT **0870 112 7099**  christchurch@denisons.com