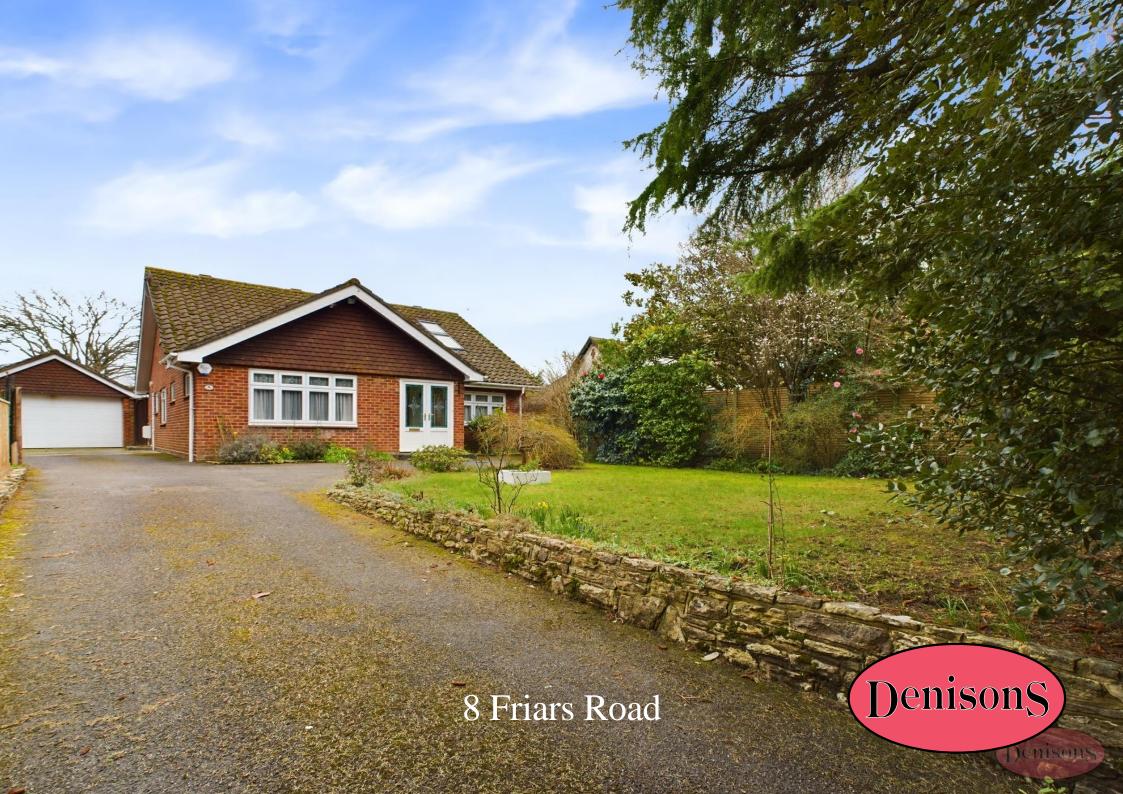

## 8 Friars Road Christchurch, BH23 4EA

## £1,100,000

A fantastic opportunity has arisen to acquire a FOUR DOUBLE bedroom detached chalet bungalow with over 2,300 sq.ft. of accommodation set back on one of FRIARS CLIFF premier roads. The present owners have taken great care of the property, having replaced the kitchen, bathroom, shower room, boiler and added radiators, new windows and doors. They have also added a large quality conservatory. The alarm has been recently upgraded linked to a mobile app. including the office. The property comprises of four good sized bedrooms, a spacious first- floor landing area, large living room, dining room, separate kitchen/breakfast room, conservatory on the ground floor, shower room and utility room. Upstairs there are two further double bedrooms, including the master with en-suite. The property also boasts a private front and rear garden, plenty of space for off road parking, a double garage with an attached office/garden room with power. Avon Beach is only a short walk away, as are local shops and a bus stop. The town of Christchurch is approximately 2 miles away. The vendors are suited and ready to move with no further forward chain. This property needs to be viewed to be appreciated.