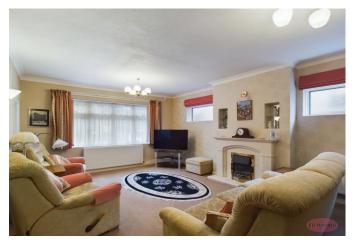

Porch

Hallway

Kitchen/Breakfast Room 11' 8'' x 12' 10'' (3.55m x 3.91m)

Dining Room 12' 0'' x 12' 10'' (3.65m x 3.91m)

Conservatory 11' 7'' x 10' 9'' (3.53m x 3.27m)

**Utility Room** 

WC

Lounge 12' 11'' x 18' 11'' (3.93m x 5.76m)