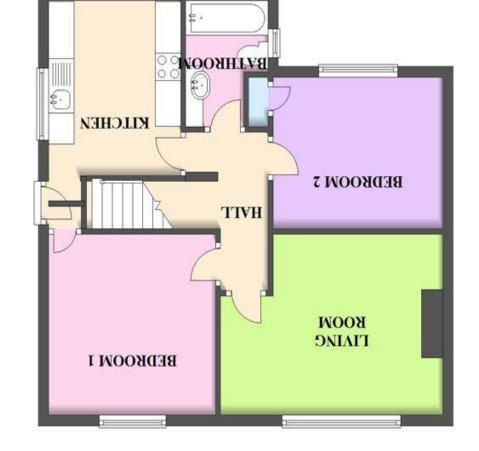

**Ground floor entrance** 

**First Floor Landing** 

Kitchen 10' 7'' x 8' 6'' (3.22m x 2.59m)

Living Room 12' 11'' x 11' 0'' (3.93m x 3.35m)

Bedroom 1 11' 1'' x 10' 11'' (3.38m x 3.32m)

Bedroom 2 10' 2'' x 9' 2'' (3.10m x 2.79m)

Bathroom

**Rear Garden** 

moo.<mark>enosinob</mark>.www

660L 211 0L80 Cashel House, London, W1U 3JT 12 Castle Street, Christchurch BH23 1DT Mayfair

christchurch@denisons.com

01202 484748

Christehurch

moo.enosinab@nistysm

FIRST FLOOR