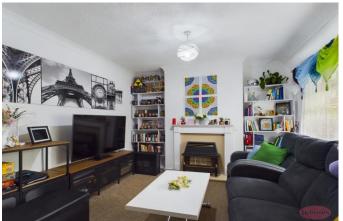

**Ground floor entrance** 

**First Floor Landing** 

Kitchen 10' 7'' x 8' 6'' (3.22m x 2.59m)

Living Room 12' 11'' x 11' 0'' (3.93m x 3.35m)

Bedroom 1 11' 1'' x 10' 11'' (3.38m x 3.32m)

Bedroom 2 10' 2'' x 9' 2'' (3.10m x 2.79m)