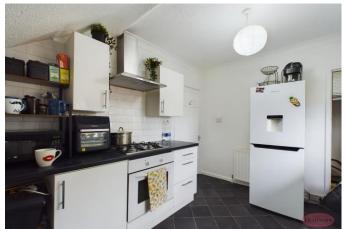

**Ground floor entrance** 

**First Floor Landing** 

Kitchen 10' 7'' x 8' 6'' (3.22m x 2.59m)

Living Room 12' 11'' x 11' 0'' (3.93m x 3.35m)

Bedroom 1 11' 1'' x 10' 11'' (3.38m x 3.32m)

Bedroom 2 10' 2'' x 9' 2'' (3.10m x 2.79m)