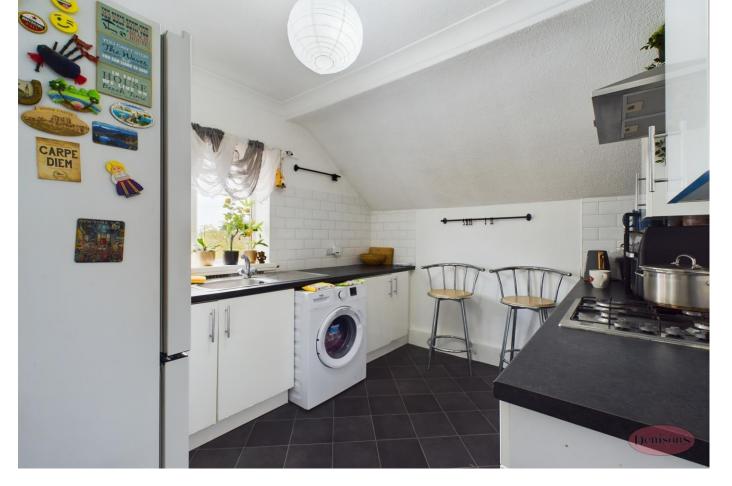

**Ground floor entrance** 

**First Floor Landing** 

Kitchen 10' 7'' x 8' 6'' (3.22m x 2.59m)

Living Room 12' 11'' x 11' 0'' (3.93m x 3.35m)

Bedroom 1 11' 1'' x 10' 11'' (3.38m x 3.32m)

Bedroom 2 10' 2'' x 9' 2'' (3.10m x 2.79m)

Bathroom

**Rear Garden** 

moo.<mark>enosinob</mark>.www

660L 211 0L80 Cashel House, London, W1U 3JT 12 Castle Street, Christchurch BH23 1DT Mayfair

christchurch@denisons.com

01202 484748

Christehurch

moo.enosinab@nistysm