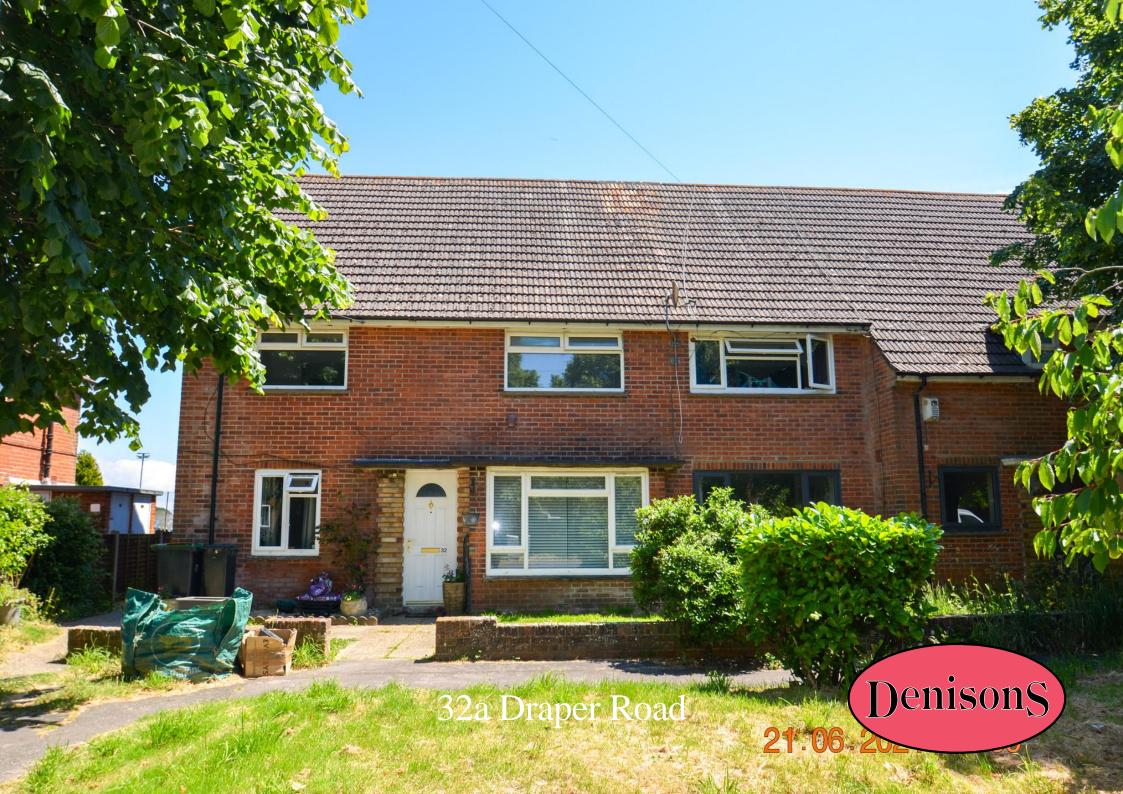

## 32a Draper Road Christchurch, BH23 3AP

£175,000

This two bedroom apartment is situated in the residential district of Somerford. with local shops, schools and recreational facilities close by. The home offers 2 double bedrooms, has its own private entrance, together with a garden and storage shed. The property is sold with no onward chain unfortuntly no pets allowed. We advise that a relation of Denisons Estate Agents is the vendor of the property. Under the terms of the Estate Agents Act 1979 (section 21) please note that the owner of this property is an employee of Denisons. (LEASE EXTENSION BY **NEGOTIATION)** Lease 88 Years Ground Rent £0.83 PCM Service Charges £48.43 PCM

**Ground floor entrance** 

**First Floor Landing** 

Kitchen 10' 7'' x 8' 6'' (3.22m x 2.59m)

Living Room 12' 11'' x 11' 0'' (3.93m x 3.35m)

Bedroom 1 11' 1'' x 10' 11'' (3.38m x 3.32m)

Bedroom 2 10' 2'' x 9' 2'' (3.10m x 2.79m)