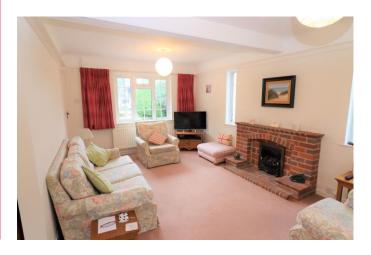

The modern accommodation has bedroom 3 on the ground floor with two other bedrooms on the first floor together with a family bathroom. The lounge runs from front to back and there is a conservatory off the room with a southerly aspect over the large wide garden. The kitchen is modern throughout and of good size.

Lounge 18' 1" x 10' 1" (5.51m x 3.07m)

Conservatory 13' 9" x 7' 9" (4.19m x 2.36m)

Kitchen/Breakfast Room 14' 10" x 9' 5" (4.52m x 2.87m)

**First Floor Landing** 

Bedroom 1 11' 4" x 9' 10" (3.45m x 2.99m)