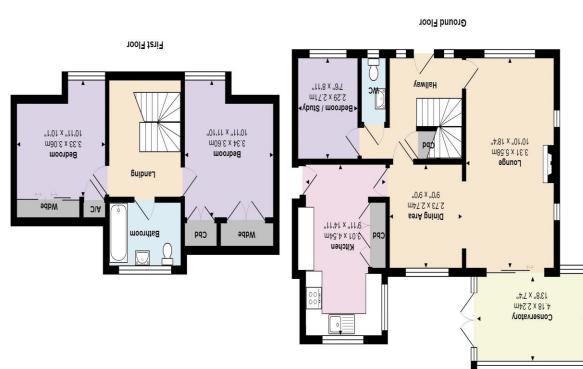

The modern accommodation has bedroom 3 on the ground floor with two other bedrooms on the first floor together with a family bathroom. The lounge runs from front to back and there is a conservatory off the room with a southerly aspect over the large wide garden. The kitchen is modern throughout and of good size.

We strongly recommend an internal inspection to appreciate the accommodation on offer. Please call us to arrange a viewing.

**Entrance Hall** 

**Ground Floor Cloakroom** 

Ground floor Bedroom 3 8' 11'' x 8' 7'' (2.72m x 2.61m)

Lounge 18' 1" x 10' 1" (5.51m x 3.07m)

Conservatory 13' 9" x 7' 9" (4.19m x 2.36m)

Kitchen/Breakfast Room 14' 10" x 9' 5" (4.52m x 2.87m)

**First Floor Landing** 

Bedroom 1 11' 4" x 9' 10" (3.45m x 2.99m)

Bedroom 2 11' 0" x 8' 4" (3.35m x 2.54m)

**Family Bathroom** 

Garage

**Gardens** 

**Driveway Parking** 

Suosina

Knies on letting this property

3