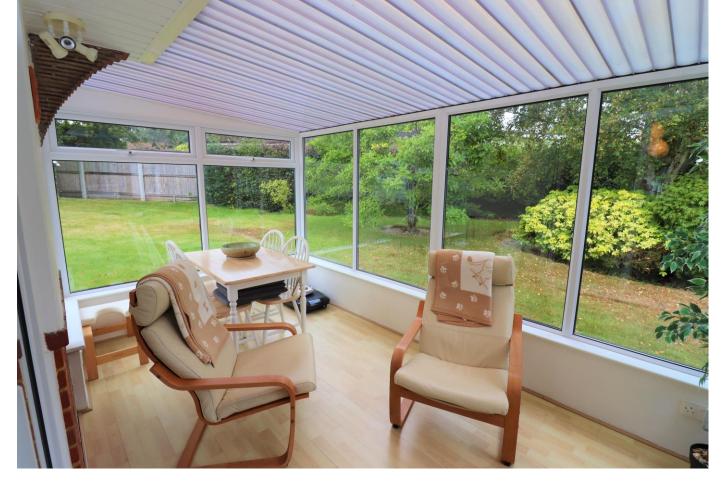

The modern accommodation has bedroom 3 on the ground floor with two other bedrooms on the first floor together with a family bathroom. The lounge runs from front to back and there is a conservatory off the room with a southerly aspect over the large wide garden. The kitchen is modern throughout and of good size.

Lounge 18' 1" x 10' 1" (5.51m x 3.07m)

Conservatory 13' 9" x 7' 9" (4.19m x 2.36m)

Kitchen/Breakfast Room 14' 10" x 9' 5" (4.52m x 2.87m)

**First Floor Landing** 

Bedroom 1 11' 4" x 9' 10" (3.45m x 2.99m)