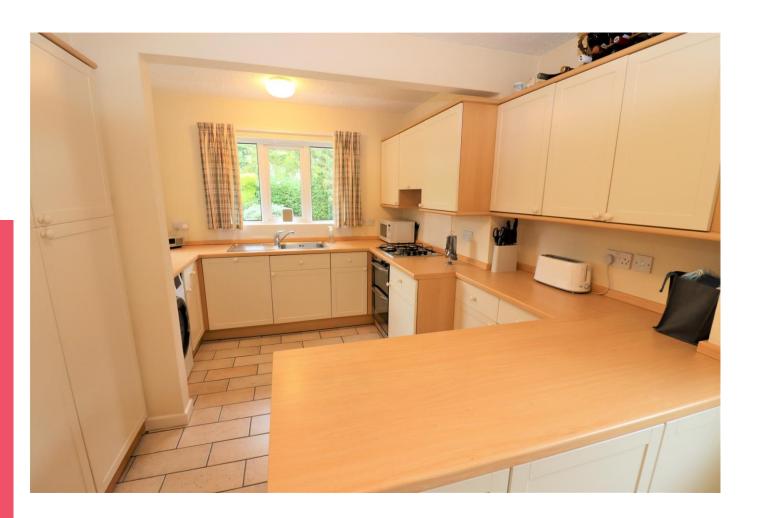

The modern accommodation has bedroom 3 on the ground floor with two other bedrooms on the first floor together with a family bathroom. The lounge runs from front to back and there is a conservatory off the room with a southerly aspect over the large wide garden. The kitchen is modern throughout and of good size.

Lounge 18' 1" x 10' 1" (5.51m x 3.07m)

Conservatory 13' 9" x 7' 9" (4.19m x 2.36m)

Kitchen/Breakfast Room 14' 10" x 9' 5" (4.52m x 2.87m)

**First Floor Landing** 

Bedroom 1 11' 4" x 9' 10" (3.45m x 2.99m)