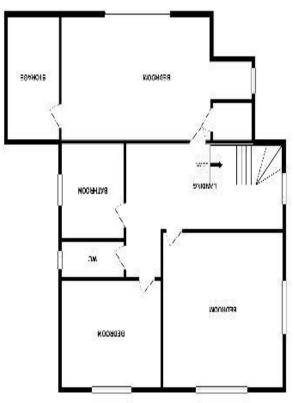

Having 3 bedrooms and 2 reception rooms together with a ground floor WC the spacious accommodation has

potential to extend further. There is ample parking and a garage attached to the side of the house.

**Entrance Hall** 

**Ground Floor WC** 

Lounge 13' 6" x 12' 3" (4.11m x 3.73m)

Dining Room 12' 1" x 10' 0" (3.68m x 3.05m)

Kitchen 15' 9" x 8' 11" (4.80m x 2.72m)

Bedroom 1 19' 0" x 11' 0" (5.79m x 3.35m)

Bedroom 2 12' 1" x 11' 0" (3.68m x 3.35m)

Bedroom 3 9' 0" x 9' 0" (2.74m x 2.74m)

Garage 16' 11" x 8' 6" (5.15m x 2.59m

1ST EL 00R

NOTACOCK CVBVOE TIMH SOMPLINE KILCHEM MECELLICA

GROUND FLOOR

Targit of too Chappy to Algorithm John of so and because the spream previous appropriate form with processors and a second for the processors. And As upone are pears on a management again exception experience in a page angular pre-employer to be set as ratus Amus, awy is in pigated on our amount of the manual area for pure rates in executive case yo орилистический оприменто тербоорог роженствения в изметререния востисте Англерия.