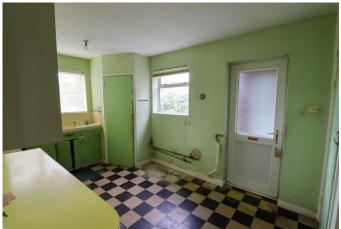

**Entrance Hall** 

**Ground Floor WC** 

Lounge 13' 6" x 12' 3" (4.11m x 3.73m)

Dining Room 12' 1" x 10' 0" (3.68m x 3.05m)

Kitchen 15' 9" x 8' 11" (4.80m x 2.72m)

Bedroom 1 19' 0" x 11' 0" (5.79m x 3.35m)

Bedroom 2 12' 1" x 11' 0" (3.68m x 3.35m)