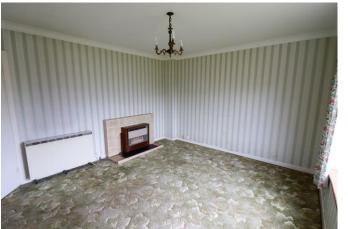

**Entrance Hall** 

**Ground Floor WC** 

Lounge 13' 6" x 12' 3" (4.11m x 3.73m)

Dining Room 12' 1" x 10' 0" (3.68m x 3.05m)

Kitchen 15' 9" x 8' 11" (4.80m x 2.72m)

Bedroom 1 19' 0" x 11' 0" (5.79m x 3.35m)

Bedroom 2 12' 1" x 11' 0" (3.68m x 3.35m)