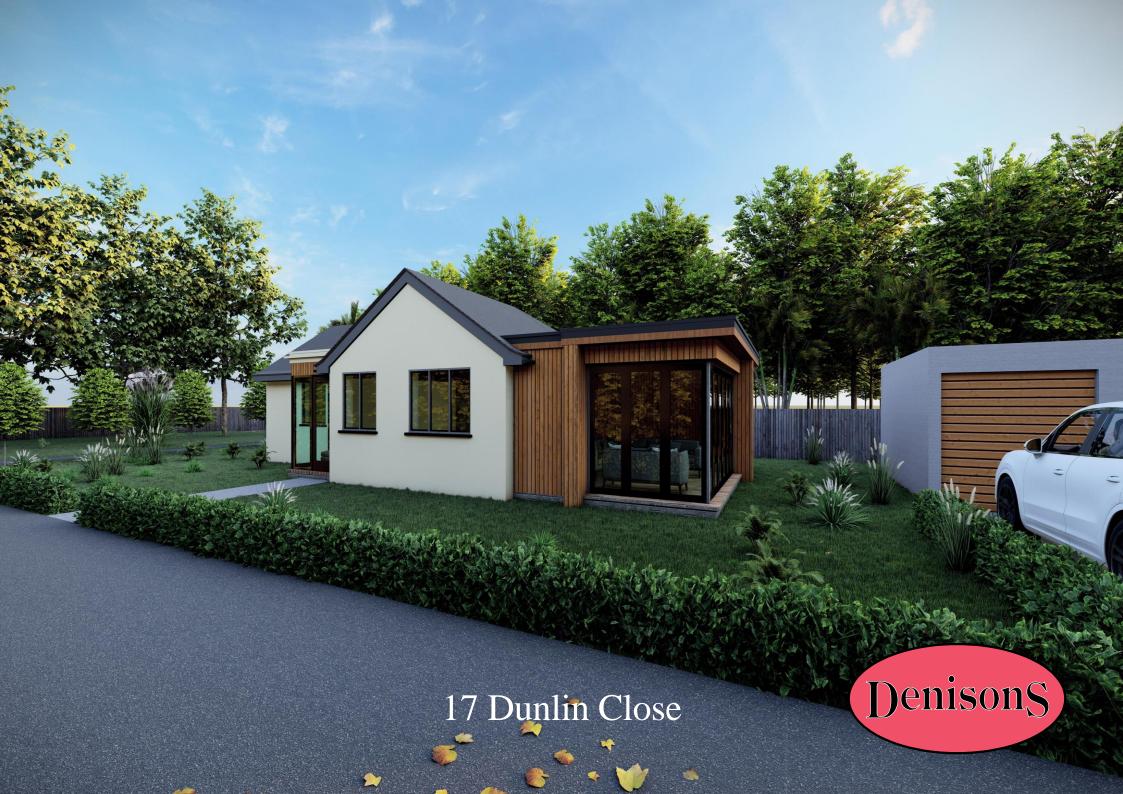

# 17 Dunlin Close Mudeford, Christchurch, Dorset. BH23 4BE

£795,000

Preliminary details are released on this comprehensively refurbished and extended Bungalow, featuring a large open plan kitchen/diner together with contemporary styled lounge having a stunning dual aspect with bi fold doors and a feature roof lantern. The property will also feature a new kitchen with underfloor heating together with a total rewire and newly installed central heating system. The corner position in one of Mudefords premier roads is located moments from the beach and beautiful Mudeford harbour. This virtually brand new home is expected to sell very quickly, we are therefore inviting serious buyers to contact us to arrange a meeting with the developer.