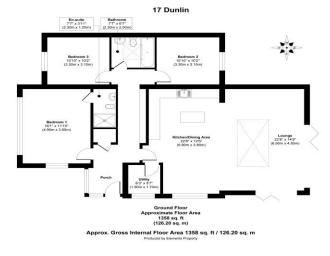

## **Entrance Porch**

### **Entrance Hallway**

Open Plan Kitchen & Lounge 27' 0'' x 22' 8'' (8.22m x 6.9m)

Utility Room 6' 3'' x 5' 7'' (1.9m x 1.7m)

Bedroom 1 16' 1'' x 11' 10'' (4.9m x 3.6m)

Bedroom 2 10' 10'' x 10' 2'' (3.3m x 3.1m)

Bedroom 3 10' 10'' x 10' 2'' (3.3m x 3.1m)

**Family Bathroom** 

En-suite 7' 7'' x 3' 11'' (2.3m x 1.2m)

#### Garage