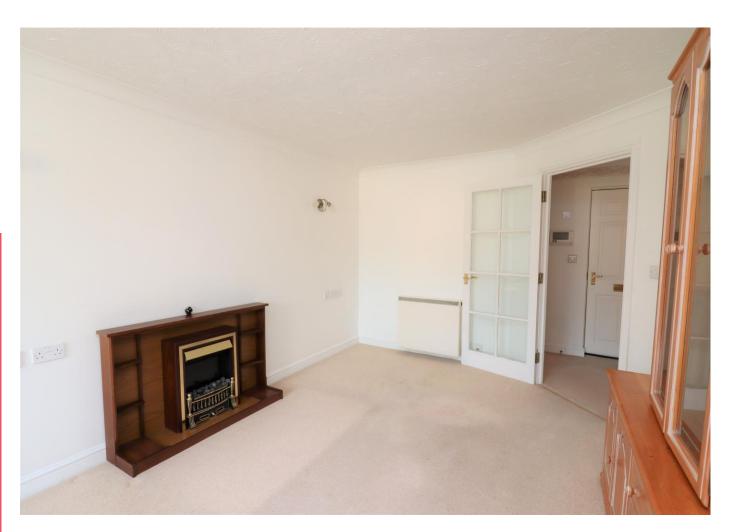

**Entrance Hallway** 

**Shower Room** 

Lounge/Diner 10' 8" x 19' 9" (3.25m x 6.02m)

Kitchen 7' 8" x 6' 2" (2.34m x 1.88m)

Bedroom 9' 5" x 13' 5" (2.87m x 4.09m)