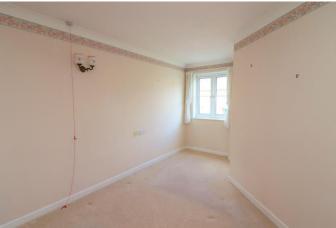

**Entrance Hallway** 

**Shower Room** 

Lounge/Diner 10' 8" x 19' 9" (3.25m x 6.02m)

Kitchen 7' 8" x 6' 2" (2.34m x 1.88m)

Bedroom 9' 5" x 13' 5" (2.87m x 4.09m)