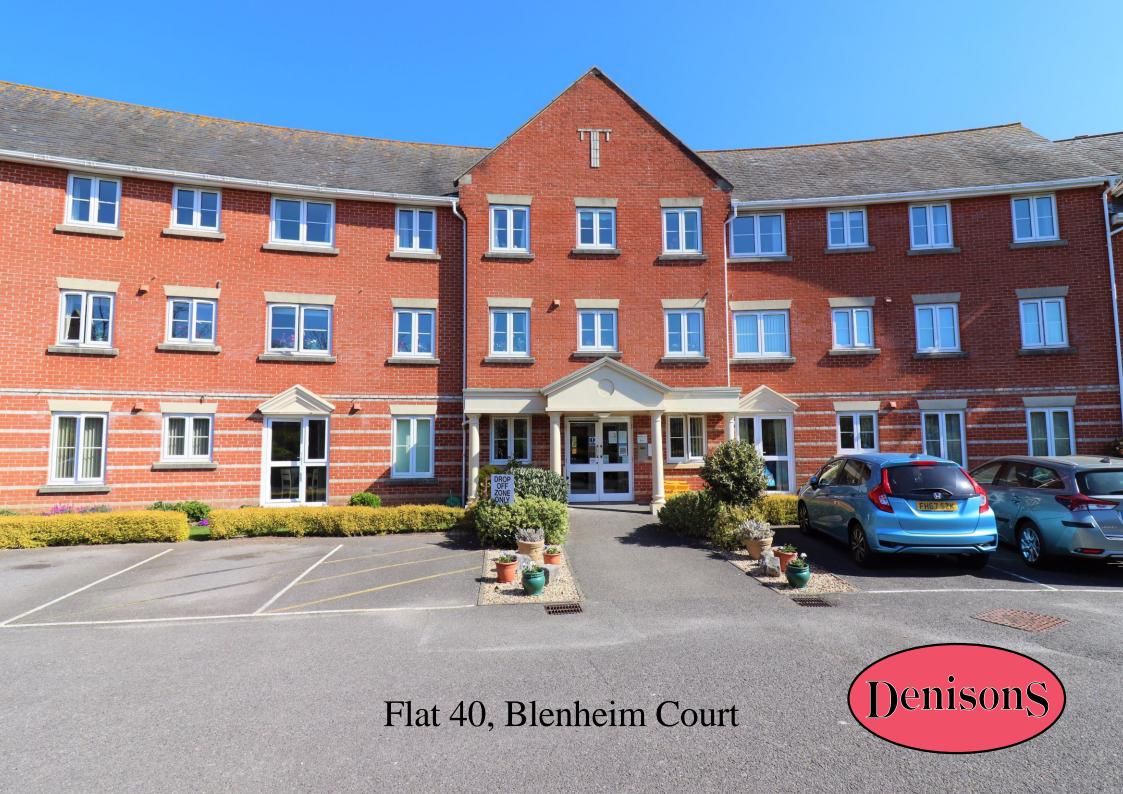

## Flat 40

46 Regency Crescent, Blenheim Court, Christchurch, Dorset, BH23 2UG

£115,000

Blenheim court was constructed by McCarthy & Stone LTD and comprises of 65 properties arranged over three floors and includes a lift to all residents. This property is for over 60's. The house manager works Monday-Friday but there is also a 24 hour emergency careline response system. This one bedroom retirement apartment will be offered to the market with no onward chain. The accommodation comprises of a lounge/diner, kitchen, double bedroom and a shower room. Please call us to arrange an internal inspection.