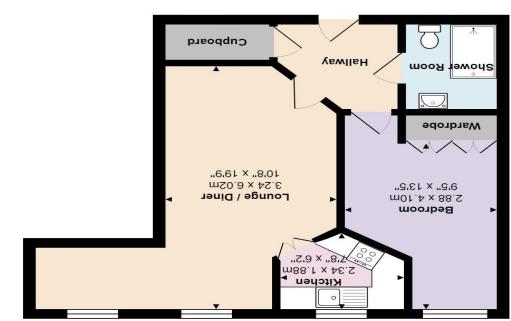

**Entrance Hallway** 

**Shower Room** 

Lounge/Diner 10' 8" x 19' 9" (3.25m x 6.02m)

Kitchen 7' 8" x 6' 2" (2.34m x 1.88m)

Bedroom 9' 5" x 13' 5" (2.87m x 4.09m)