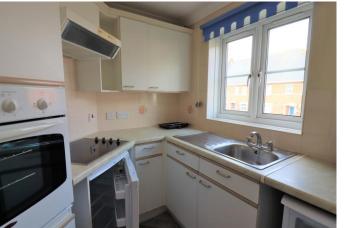

**Entrance Hallway** 

**Shower Room** 

Lounge/Diner 10' 8" x 19' 9" (3.25m x 6.02m)

Kitchen 7' 8" x 6' 2" (2.34m x 1.88m)

Bedroom 9' 5" x 13' 5" (2.87m x 4.09m)