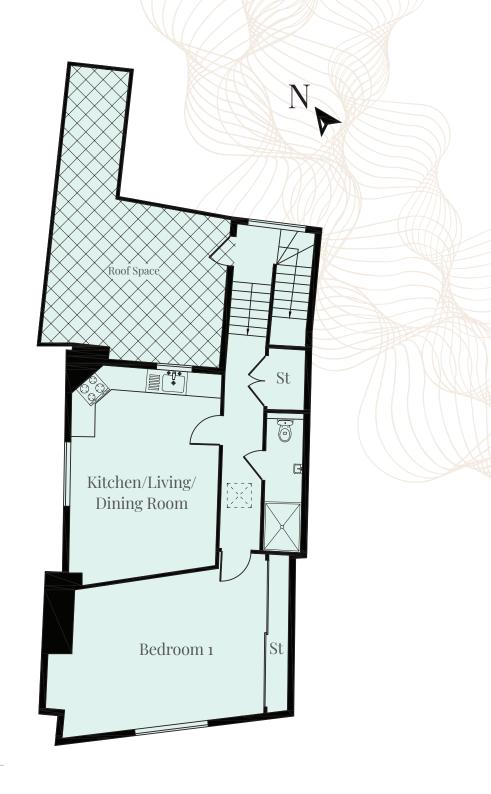

## Flat 7 - One Bedroom The Guilder

### Approximate Gross Internal Area 641 sq ft | 60 sq m

Embrace the charm of this one bedroom apartment, bathed in natural light through high ceilings and skylights. This stylish home benefits from built-in storage for convenience and a well-sized roof space.

| Kitchen/Living/Dining Room | 16'3 x 12'2 | 4.95 x 3.71m |
|----------------------------|-------------|--------------|
| Bedroom 1                  | 19'8 x 12'2 | 6.00 x 3.71m |
| Shower Room                | 11'3 x 3'1  | 3.43 x 0.94m |