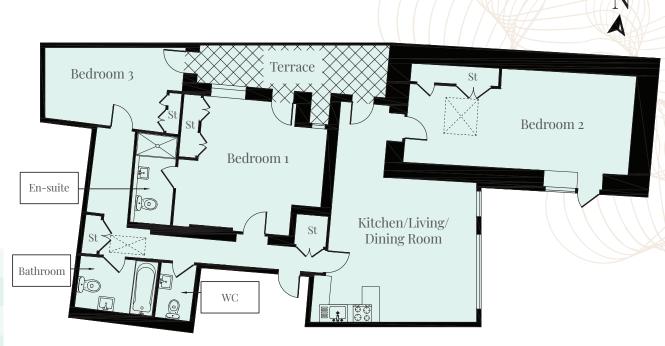

## Flat 11 - Three Bedroom The Crown

### Approximate Gross Internal Area 1410 sq ft | 131 sq m

Embrace living in Wokingham town centre in this unique three double-bedroom apartment. This property features an original vault door from the old bank, blending modern elegance with traditional decor and the home has a large terrace space.

| Kitchen/Living/Dining Room | 24'11 x 16'5 | 7.60 x 5.00m |
|----------------------------|--------------|--------------|
| Bedroom 1                  | 16'5 x 14'11 | 5.00 x 4.55m |
| Bedroom 2                  | 15'11 x 9'10 | 4.85 x 3.00m |
| Bedroom 3                  | 25'5 x 13'3  | 7.75 x 4.05m |
| Bathroom                   | 8'10 x 5'10  | 2.70 x 1.79m |
| En-suite                   | 10'2 x 4'7   | 3.11 x 1.40m |