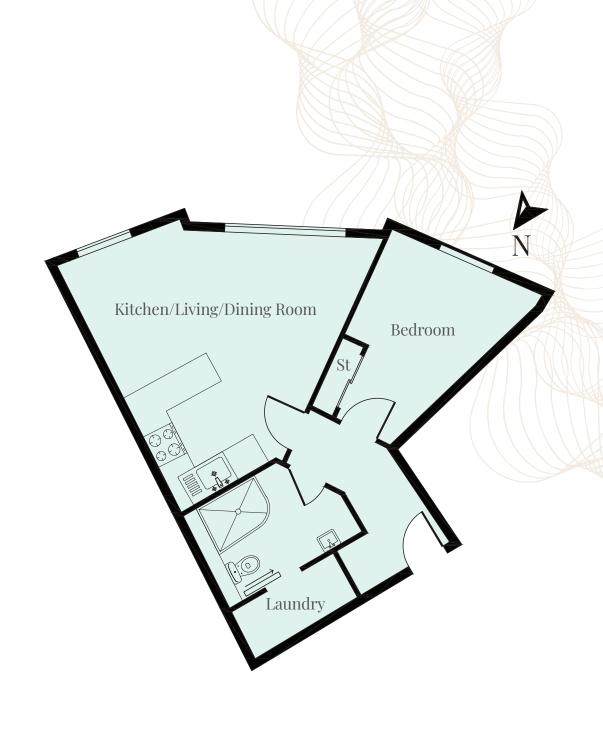

## Flat 3 - One Bedroom The Franc

### Approximate Gross Internal Area 438 sq ft | 41 sq m

Experience town centre living at its best with this one bedroom apartment overlooking the market square. Benefit from built-in wardrobes, a dedicated laundry space, high ceilings and large windows that create a spacious feel.

| Kitchen/Living/Dining Room | 20'4 x 17'11 | 6.19 x 5.47m |
|----------------------------|--------------|--------------|
| Bedroom                    | 13'3 x 11'4  | 4.04 x 3.45m |
| Shower Room                | 8'4 x 8'2    | 2.55 x 2.48m |