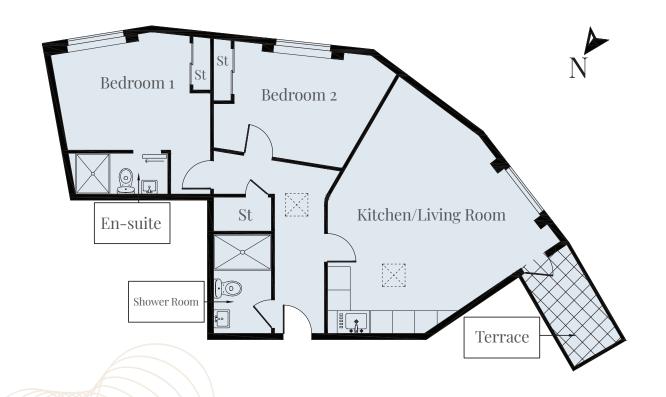

# Flat 10 - Two Bedroom The Shilling

### Approximate Gross Internal Area 690 sq ft | 64 sq m

Designed to the highest specifications, this two bedroom apartment provides bright and thoughtfully designed living spaces. Benefit from built-in wardrobes, ensuite, main bathroom to serve the second bedroom, and an outdoor terrace.

| Kitchen/Living Room | 22'0 x 11'6 | 6.70 x 3.50m |
|---------------------|-------------|--------------|
| Bedroom 1           | 19'2 x 7'10 | 5.85 x 2.40m |
| Bedroom 2           | 16'7 x 9'4  | 5.05 x 2.85m |
| Bathroom            | 7'10 x 6'2  | 2.40 x 1.88m |
| En-suite            | 7′10 x 3′10 | 2.40 x 1.17m |