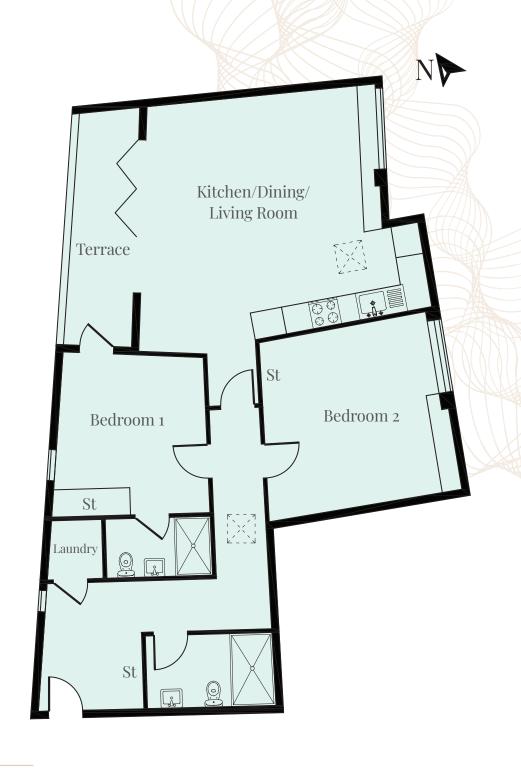

## Flat 1 - Two Bedroom The Peseta

### Approximate Gross Internal Area 818 sq ft | 76 sq m

This meticulously crafted two bedroom apartment combines both functionality and style. Affording ample storage with fitted wardrobes and a storage/laundry room, this property offers great space for relaxing and entertaining.

| 22'2 x 11'2  | 6.75 x 3.40m                                                          |
|--------------|-----------------------------------------------------------------------|
| 13'3 x 6'9   | 4.05 x 2.05m                                                          |
| 11'6 x 9'10  | 3.50 x 2.99m                                                          |
| 22'10 x 10'4 | 6.95 x 3.15m                                                          |
| 16'11 x 7'7  | 5.15 x 2.30m                                                          |
| 7'2 x 5'9    | 2.19 x 1.76m                                                          |
| 7'9 x 6'9    | 2.36 x 2.05m                                                          |
|              | 13'3 x 6'9<br>11'6 x 9'10<br>22'10 x 10'4<br>16'11 x 7'7<br>7'2 x 5'9 |