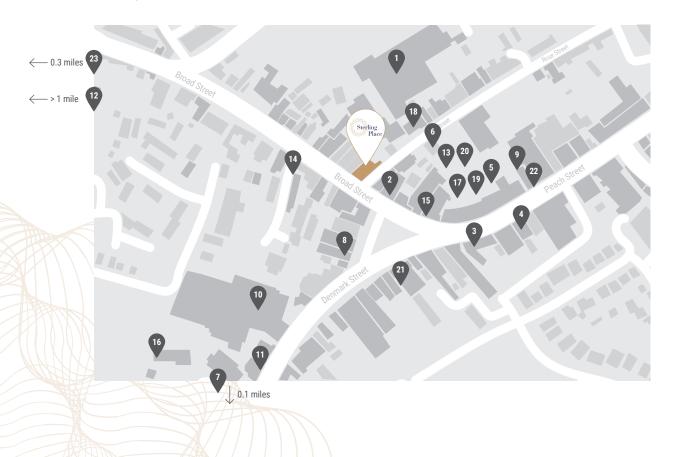

## At the *centre* of it all

With Sterling Place being located right in the heart of Wokingham town centre, you have everything on your doorstep - from supermarkets and chemists, cafes to restaurants, and more. The train station is less than half a mile away and walkable in 10 minutes, with Junction 10 of the M4 just a 2-mile drive.

### Shopping

- 1. Waitrose
- 2. Boots
- 3. Oliver Bonas
- 4. Holland & Barrett
- 5. Maya's Refillables
- 6. MiMi's Boutique
- 7. ALDI
- 8. The Co-operative Food

#### **Health and Fitness**

- 9. BXG FIT
- 10. Nuffield Health
- 11. The Lazy Frog
- 12. Wokingham Hospital

### **Eateries and Entertainment**

- 13. Bombay Story
- 14. Cote
- 15. Costa Coffee
- 16. Everyman Cinema
- 17. GAIL's Bakery
- 18. Ruchetta
- 19. Sit and Sip
- 20. The Leafy Elephant
- 21. The Red Lion
- 22. The Redan

#### **Transport**

23. Wokingham Train Station

exceptional specification that maximises space and light