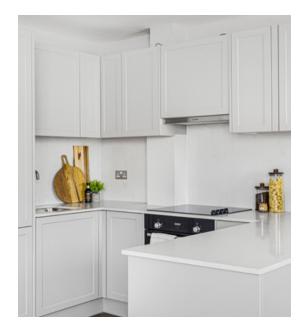

#### **Kitchens**

- Individually designed layouts
- · Modern Shaker style units
- Marble finish quartz worktop and full height splash-back
- Bosch oven
- Bosch electric hob
- Bosch integrated dishwasher
- · Bosch integrated fridge freezer
- Bosch cooker hood