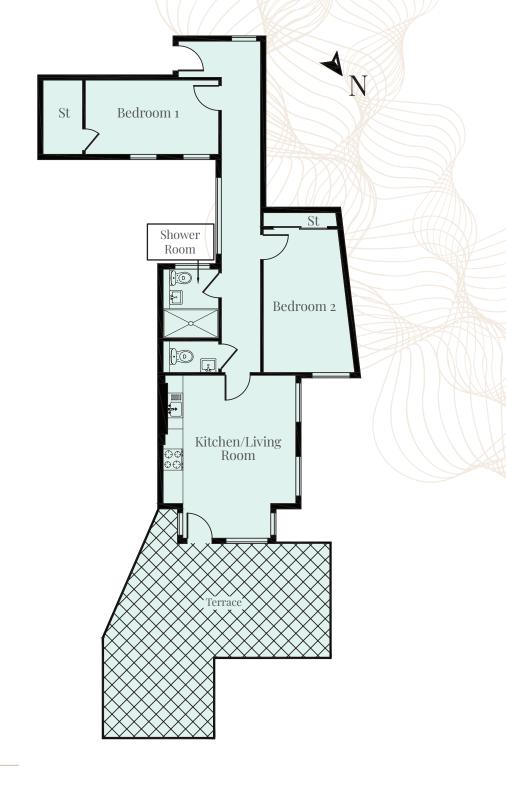

## Flat 6 - Two Bedroom The Florin

### Approximate Gross Internal Area 661 sq ft | 61 sq m

Discover modern luxury in this two bedroom apartment. The immaculate attention to detail on the interior combined with a well-sized outdoor terrace makes for the perfect space to relax and entertain.

| Kitchen/Living Room | 16'1 x 13'1 | 4.90 x 3.99m |
|---------------------|-------------|--------------|
| Bedroom 1           | 13'2 x 7'4  | 4.01 x 2.23m |
| Bedroom 2           | 15'9 x 9'0  | 4.81 x 2.75m |
| Shower Room         | 6'10 x 5'6  | 2.08 x 1.67m |