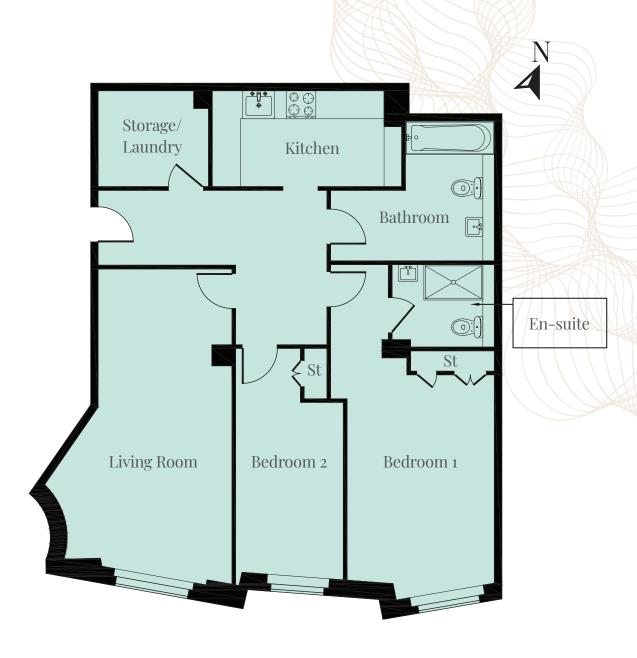

## Ground floor apartment

## Flat 1 - Two Bedroom The Peseta

### Approximate Gross Internal Area 818 sq ft | 76 sq m

This meticulously crafted two bedroom apartment combines both functionality and style. Affording ample storage with fitted wardrobes and a storage/laundry room, this property offers great space for relaxing and entertaining.

| 22'2 x 11'2  | 6.75 x 3.40m                                                          |
|--------------|-----------------------------------------------------------------------|
| 13'3 x 6'9   | 4.05 x 2.05m                                                          |
| 11'6 x 9'10  | 3.50 x 2.99m                                                          |
| 22'10 x 10'4 | 6.95 x 3.15m                                                          |
| 16'11 x 7'7  | 5.15 x 2.30m                                                          |
| 7'2 x 5'9    | 2.19 x 1.76m                                                          |
| 7'9 x 6'9    | 2.36 x 2.05m                                                          |
|              | 13'3 x 6'9<br>11'6 x 9'10<br>22'10 x 10'4<br>16'11 x 7'7<br>7'2 x 5'9 |