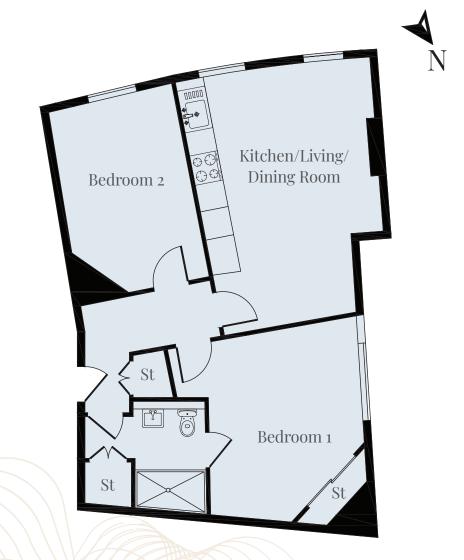

## Flat 11 - Three Bedroom The Crown

### Approximate Gross Internal Area 1410 sq ft | 131 sq m

Embrace living in Wokingham town centre in this unique three double-bedroom apartment. This property features an original vault door from the old bank, blending modern elegance with traditional decor and the home has a large terrace space.

| Kitchen/Living/Dining Room | 24'11 x 16'5 | 7.60 x 5.00m |
|----------------------------|--------------|--------------|
| Bedroom 1                  | 16'5 x 14'11 | 5.00 x 4.55m |
| Bedroom 2                  | 15'11 x 9'10 | 4.85 x 3.00m |
| Bedroom 3                  | 25'5 x 13'3  | 7.75 x 4.05m |
| Bathroom                   | 8'10 x 5'10  | 2.70 x 1.79m |
| En-suite                   | 10'2 x 4'7   | 3.11 x 1.40m |