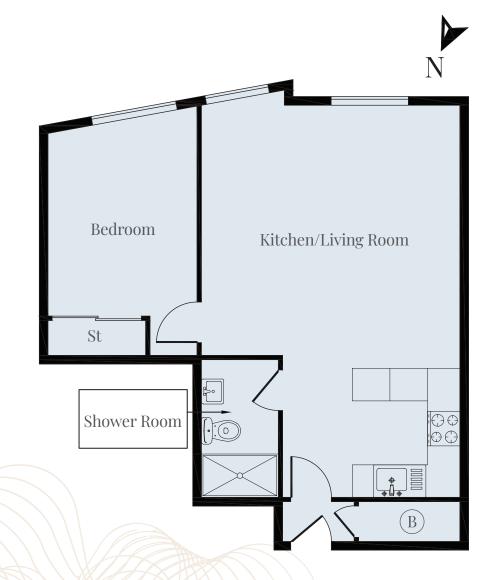

## Flat 4 - One Bedroom The Lira

### Approximate Gross Internal Area 535 sq ft | 50 sq m

This exquisite one bedroom property looks out onto the charming market square. Enjoy ample storage with built-in wardrobes, and large windows that flood the home with natural light. Perfectly blending comfort and style, this is the ideal urban retreat.

| Kitchen/Living Room | 22'6 x 15'8 | 6.85 x 4.77m |
|---------------------|-------------|--------------|
| Bedroom             | 15'1 x 9'0  | 4.60 x 2.75m |
| Shower Room         | 8'4 x 4'8   | 2.54 x 1.42m |