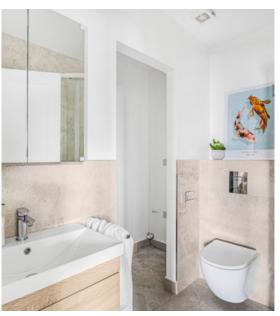

#### **Bathrooms**

- Contemporary white sanitaryware
- Decorative wall tiles inside shower and bath areas by Pamesa Ceramica
- Thermostatic shower with two heads
- Wall hung vanity unit in oak finish, a basin with a surface mounted tap
- Wall hung white rimless WC pan with soft-close seat
- Heated towel rail
- Mirror cabinets with light and integrated shaver socket to some plots
- Slimline LED IP44 rated ceiling lights
- · Floor tiling to bathrooms and ensuites
- · Electric underfloor heating in all bathrooms