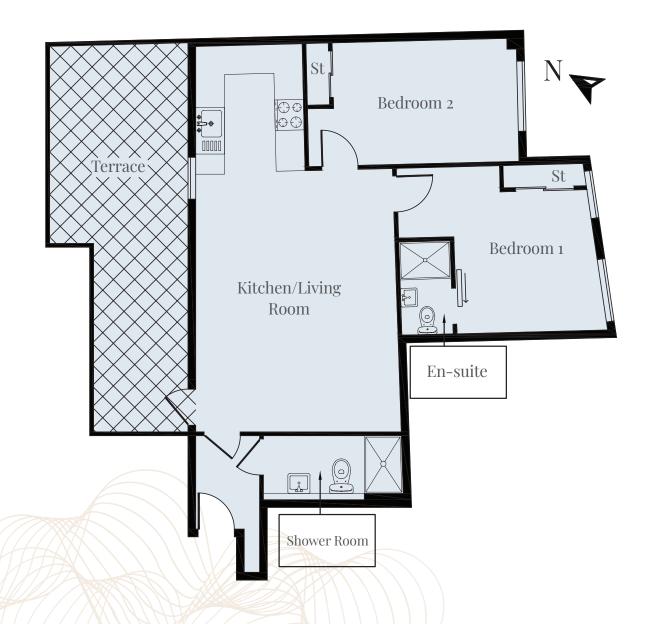

## Flat 1 - Two Bedroom The Peseta

### Approximate Gross Internal Area 818 sq ft | 76 sq m

This meticulously crafted two bedroom apartment combines both functionality and style. Affording ample storage with fitted wardrobes and a storage/laundry room, this property offers great space for relaxing and entertaining.

| 22'2 x 11'2  | 6.75 x 3.40m                                                          |
|--------------|-----------------------------------------------------------------------|
| 13'3 x 6'9   | 4.05 x 2.05m                                                          |
| 11'6 x 9'10  | 3.50 x 2.99m                                                          |
| 22'10 x 10'4 | 6.95 x 3.15m                                                          |
| 16'11 x 7'7  | 5.15 x 2.30m                                                          |
| 7'2 x 5'9    | 2.19 x 1.76m                                                          |
| 7'9 x 6'9    | 2.36 x 2.05m                                                          |
|              | 13'3 x 6'9<br>11'6 x 9'10<br>22'10 x 10'4<br>16'11 x 7'7<br>7'2 x 5'9 |