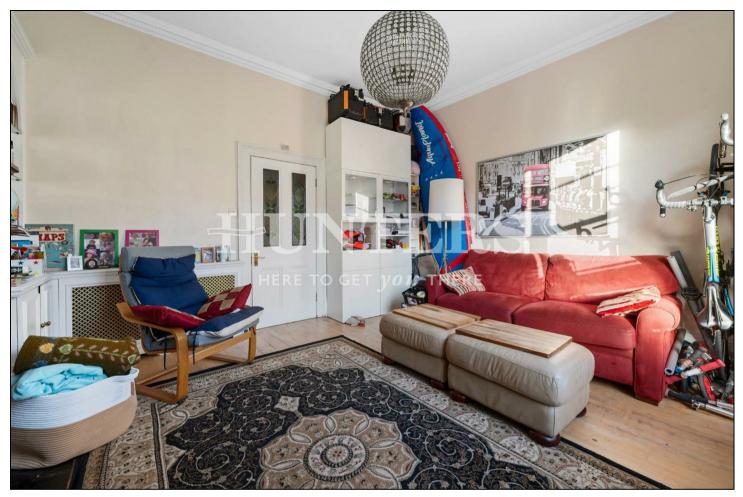

## Belsize Road, London, NW6

Price £800,000

A delightful and well located three bedroom apartment, set over two floors and situated in close proximity to South Hampstead station and Finchley Road. The ground floor consists of a well proportioned reception room which benefits from a working fireplace as well as south facing sash windows, flooding the room with natural light all year around. There is also a separate kitchen/diner, guest W.C. and access to a private garden to rear. The first floor offers three bedrooms, a family bathroom and store room. The lower ground floor has a newly renovated bathroom, new flooring and downlights.