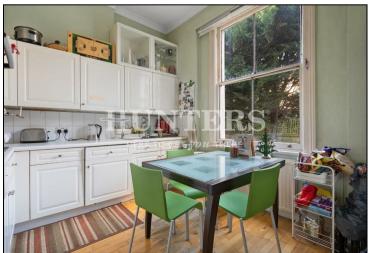

## Belsize Road, London, NW6

Price £800,000

A delightful and well located three bedroom apartment, set over two floors and situated in close proximity to South Hampstead station and Finchley Road. The ground floor consists of a well proportioned reception room which benefits from a working fireplace as well as south facing sash windows, flooding the room with natural light all year around. There is also a separate kitchen/diner, guest W.C. and access to a private garden to rear. The first floor offers three bedrooms, a family bathroom and store room. The lower ground floor has a newly renovated bathroom, new flooring and downlights.