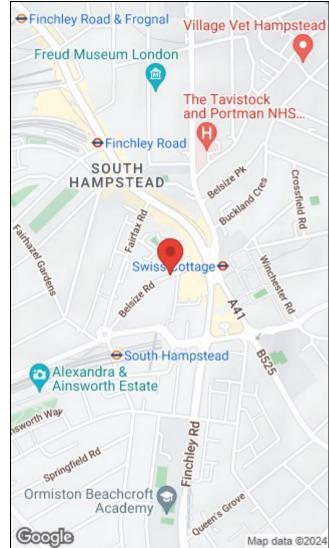

Offering fantastic transport links including South Hampstead Station (0.2 miles) Kilburn High Road Station (0.4 miles) & Swiss Cottage Station (0.4) miles. Further, there a numerous amenities located along Finchley Road