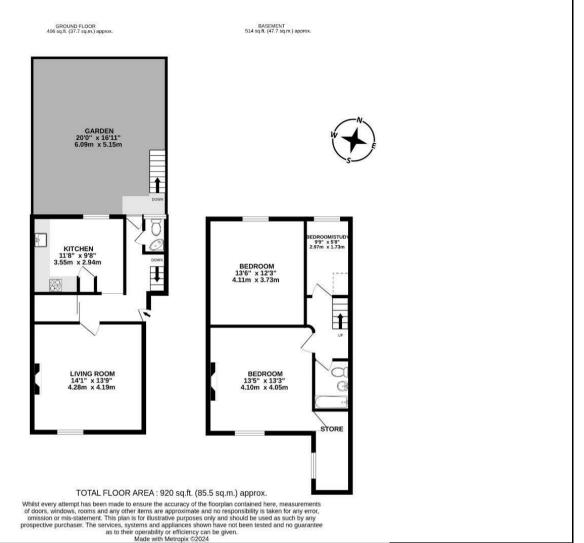

## Belsize Road, London, NW6

Price £800,000

A delightful and well located three bedroom apartment, set over two floors and situated in close proximity to South Hampstead station and Finchley Road. The ground floor consists of a well proportioned reception room which benefits from a working fireplace as well as south facing sash windows, flooding the room with natural light all year around. There is also a separate kitchen/diner, guest W.C. and access to a private garden to rear. The first floor offers three bedrooms, a family bathroom and store room. The lower ground floor has a newly renovated bathroom, new flooring and downlights.

## **KEY FEATURES**

- Three bedroom duplex apartment
  - Sought After location
- South Hampstead Station 0.2 miles Kilburn
  High Road Station 0.4 miles Swiss Cottage
  Station 0.4 miles
  - Close to 1000 sq.ft of intenal accommodation
  - Sole use of a private garden to rear