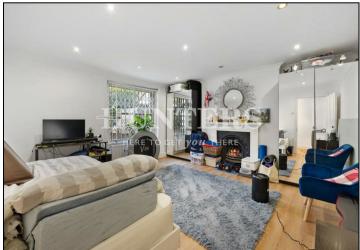

## Belsize Road, London, NW6

Price £800,000

A delightful and well located three bedroom apartment, set over two floors and situated in close proximity to South Hampstead station and Finchley Road. The ground floor consists of a well proportioned reception room which benefits from a working fireplace as well as south facing sash windows, flooding the room with natural light all year around. There is also a separate kitchen/diner, guest W.C. and access to a private garden to rear. The first floor offers three bedrooms, a family bathroom and store room. The lower ground floor has a newly renovated bathroom, new flooring and downlights.