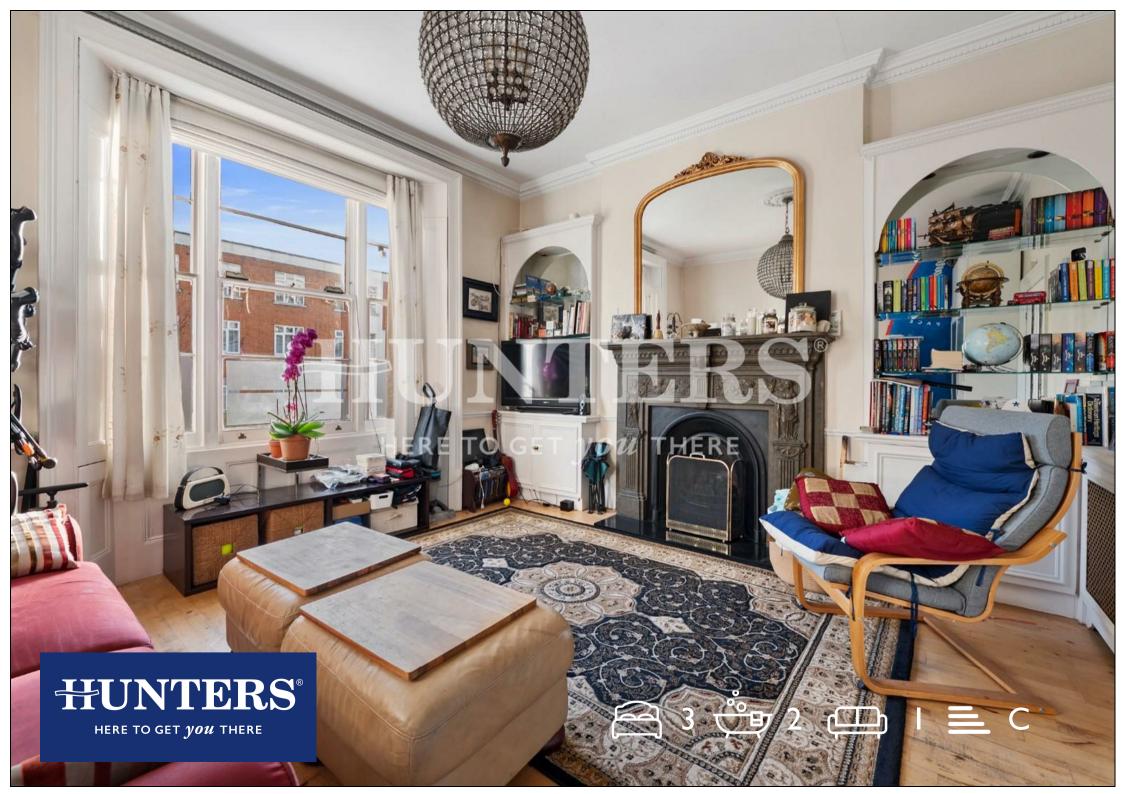

## Belsize Road, London, NW6

Price £800,000

A delightful and well located three bedroom apartment, set over two floors and situated in close proximity to South Hampstead station and Finchley Road. The ground floor consists of a well proportioned reception room which benefits from a working fireplace as well as south facing sash windows, flooding the room with natural light all year around. There is also a separate kitchen/diner, guest W.C. and access to a private garden to rear. The first floor offers three bedrooms, a family bathroom and store room. The lower ground floor has a newly renovated bathroom, new flooring and downlights.

## **KEY FEATURES**

- Three bedroom duplex apartment
  - Sought After location
- South Hampstead Station 0.2 miles Kilburn
  High Road Station 0.4 miles Swiss Cottage
  Station 0.4 miles
  - Close to 1000 sq.ft of intenal accommodation
  - Sole use of a private garden to rear