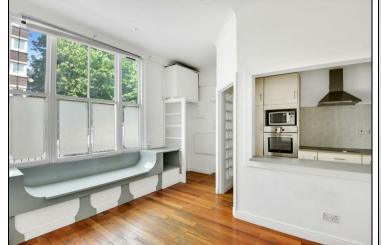

Ideally positioned in a beautiful, Victorian home, this split level apartment is on the ground floor with private access. Comprising a double bedroom, shower room, reception room with bay seated window leading to semi open-plan kitchen. The property is sold chain-free.

## **KEY FEATURES**

- One-bedroom studio apartment
  - Period conversion
    - Maisonette
    - Split level
- Close proximately to transport links
  - Sold chain-free
  - 344 sq.ft. of internal living space