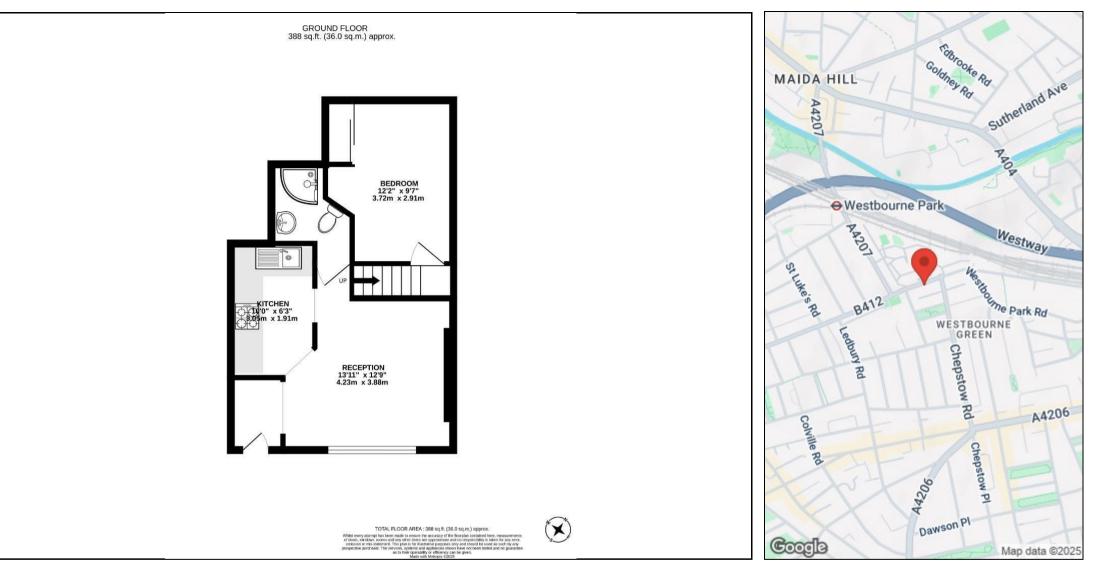

Ideally positioned in a beautiful, Victorian home, this split level apartment is on the ground floor with private access. Comprising a double bedroom, shower room, reception room with bay seated window leading to semi open-plan kitchen. The property is sold chain-free.

## **KEY FEATURES**

- One-bedroom studio apartment
  - Period conversion
    - Maisonette
    - Split level
- Close proximately to transport links
  - Sold chain-free
  - 344 sq.ft. of internal living space

Westbourne Park Road is between Maida Hill and Notting Hill, with prime transport links to central London with Westbourne Park & Royal Oak underground stations being a moments walk away.

223 West End Lane, West Hampstead, London, NW6 1XJ | 0207 431 4777 westhampsteadsales@hunters.com | www.hunters.com