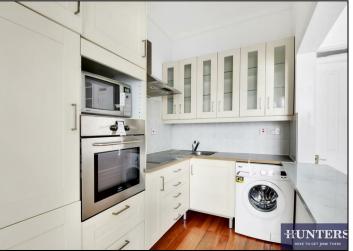

Ideally positioned in a beautiful, Victorian home, this split level apartment is on the ground floor with private access. Comprising a double bedroom, shower room, reception room with bay seated window leading to semi open-plan kitchen. The property is sold chain-free.

## **KEY FEATURES**

- One-bedroom studio apartment
  - Period conversion
    - Maisonette
    - Split level
- Close proximately to transport links
  - Sold chain-free
  - 344 sq.ft. of internal living space