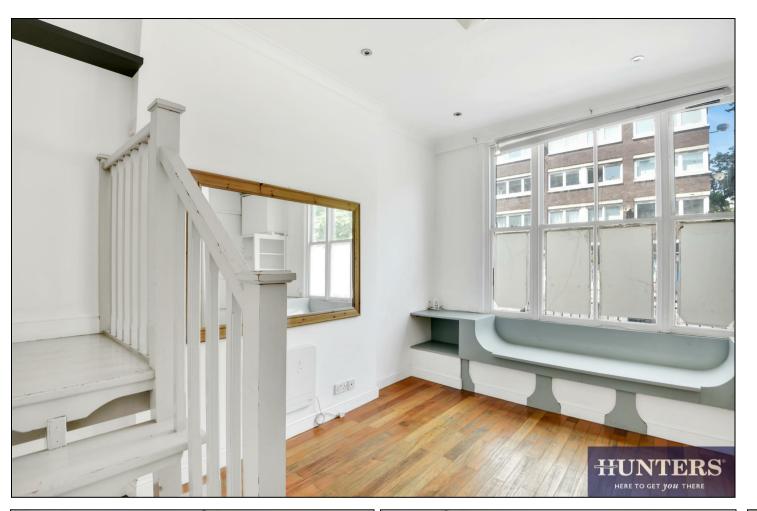

Ideally positioned in a beautiful, Victorian home, this split level apartment is on the ground floor with private access. Comprising a double bedroom, shower room, reception room with bay seated window leading to semi open-plan kitchen. The property is sold chain-free.

## **KEY FEATURES**

- One-bedroom studio apartment
  - Period conversion
    - Maisonette
    - Split level
- Close proximately to transport links
  - Sold chain-free
  - 344 sq.ft. of internal living space