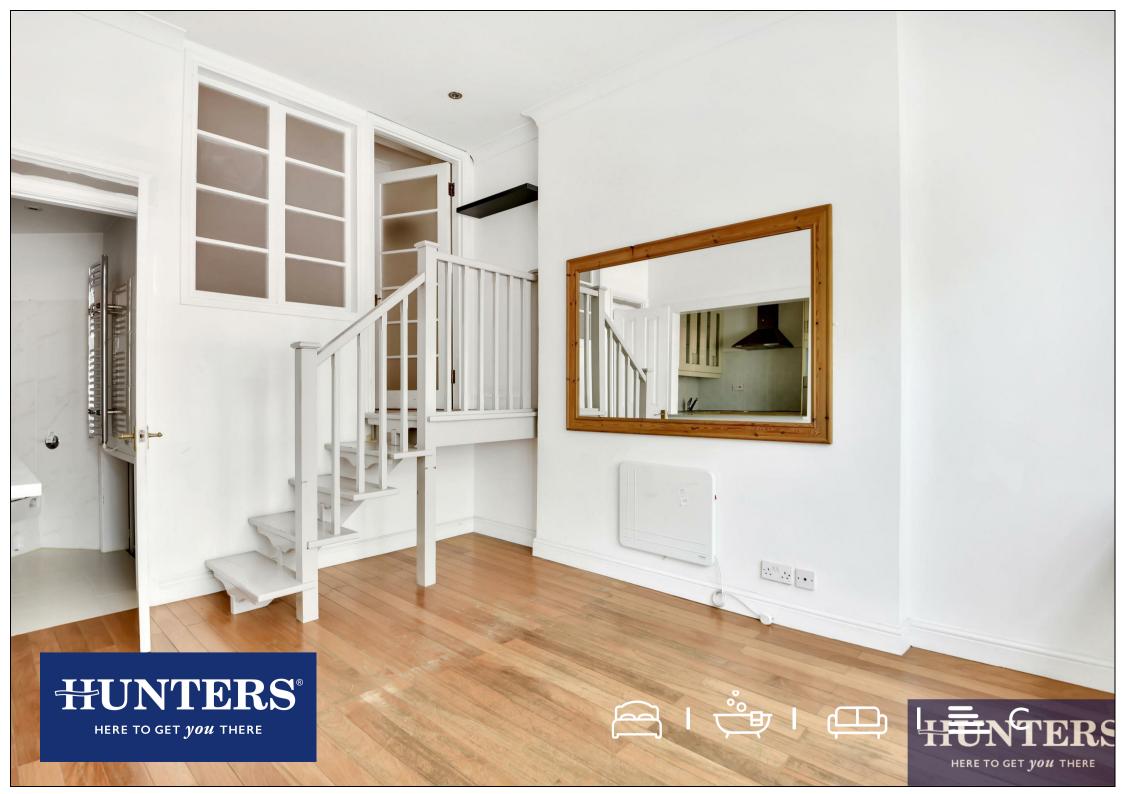

Ideally positioned in a beautiful, Victorian home, this split level apartment is on the ground floor with private access. Comprising a double bedroom, shower room, reception room with bay seated window leading to semi open-plan kitchen. The property is sold chain-free.

## **KEY FEATURES**

- One-bedroom studio apartment
  - Period conversion
    - Maisonette
    - Split level
- Close proximately to transport links
  - Sold chain-free
  - 344 sq.ft. of internal living space