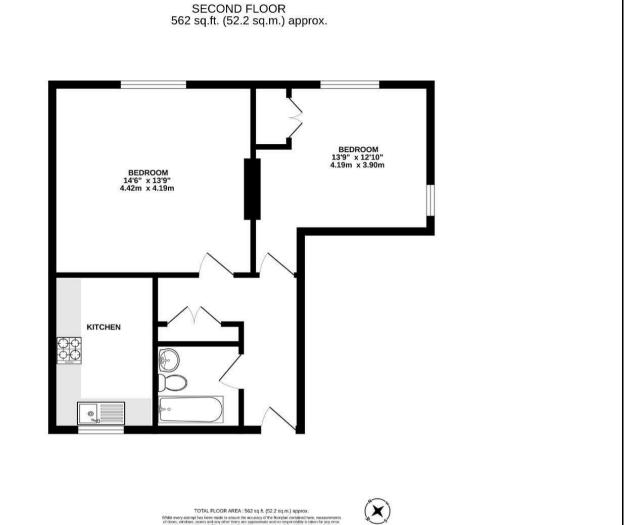

## Asking Price £370,000

Hunters West Hampstead bring to the market this one bedroom apartment located on the second floor of a sought after & centrally located property.

This private purpose built block is perfectly situated in Maida Vale, has excellent transport links and a variety of local amenities with Paddington Recreational ground on its doorstep. The property is presented in excellent decorative order.

## **KEY FEATURES**

- Large one bedroom apartment
  - Purpose built
- Over 562 sq.ft. of internal living space
  - Communal gardens
    - Sold chain free
  - Long lease attached

223 West End Lane, West Hampstead, London, NW6 1XJ I 0207 431 4777 westhampsteadsales@hunters.com I www.hunters.com