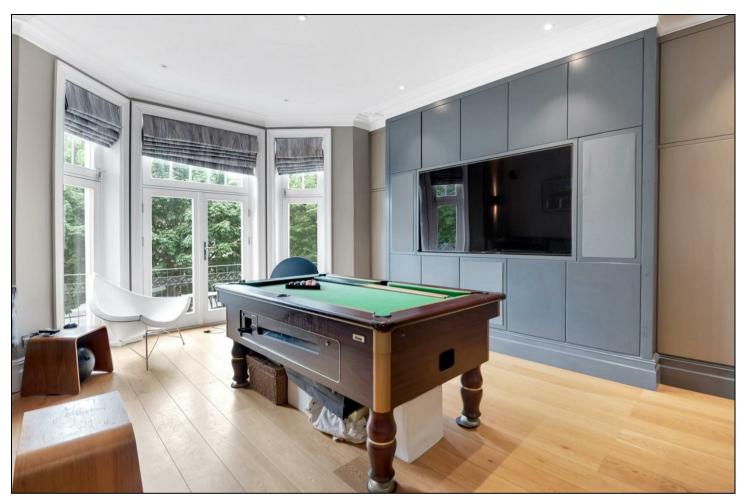

## Maida Vale, London, W9

£600,000

Set on the first floor of a striking Victorian conversion is this large, one bedroom apartment offering close to 600 sq.ft of living accommodation.

Accommodation comprises a bright 28ft open plan kitchen reception with wood flooring, with double doors leading to a private balcony. Further, there is a well sized principal bedroom, a modern shower room and plentiful storage throughout.

## **KEY FEATURES**

- Large and well presented one double
  bedroom apartment
- Converted from the first floor of an imposing period property
- 28ft open plan reception room leading to a private balcony
- Close proximity to Maida Vale transport
  links
  - Sold Chain Free
  - 97 Year lease