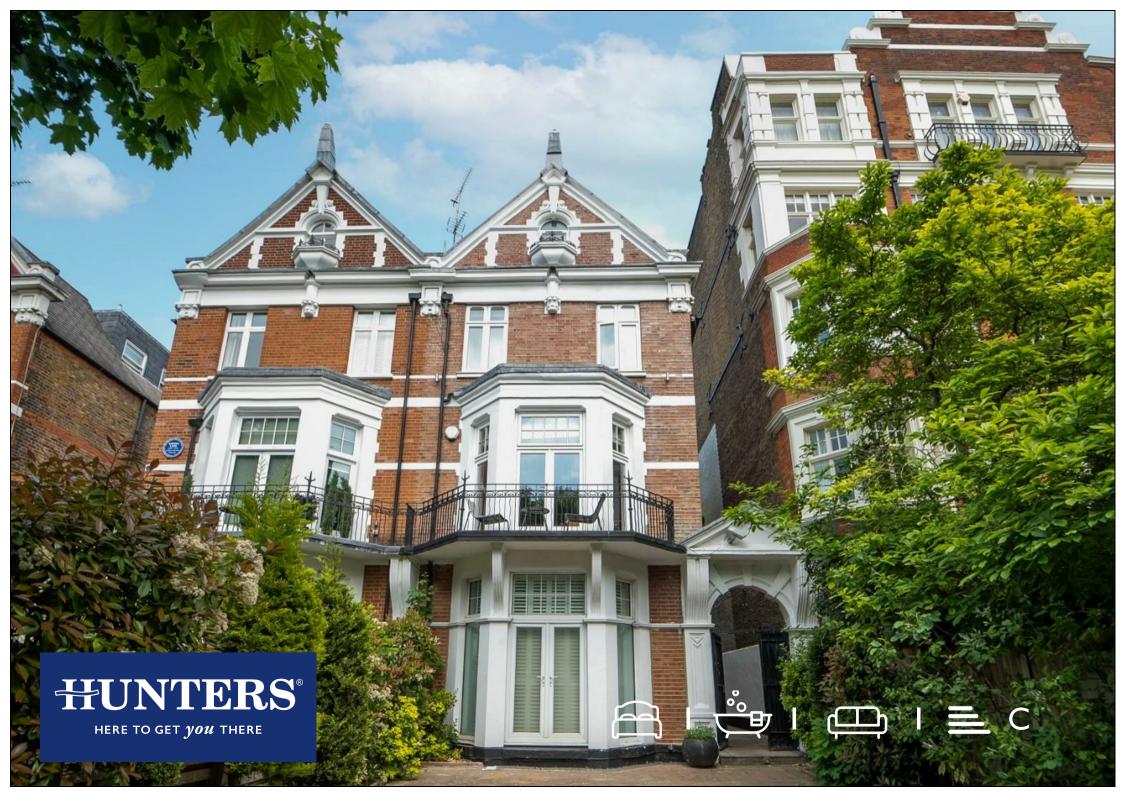

## Maida Vale, London, W9

£600,000

Set on the first floor of a striking Victorian conversion is this large, one bedroom apartment offering close to 600 sq.ft of living accommodation.

Accommodation comprises a bright 28ft open plan kitchen reception with wood flooring, with double doors leading to a private balcony. Further, there is a well sized principal bedroom, a modern shower room and plentiful storage throughout.

The apartment is ideally located on a sought after turning in Maida Vale, being within walking distance to the wonderful open space of Paddington Recreation Ground and with further access to Regents Park. The apartment is also located within 0.2 miles of Maida Vale Underground Station providing access to Baker Street and Paddington Station within minutes. The cafes, restaurants and shops on Clifton Road are also a short walk away (0.6 miles).

## **KEY FEATURES**

- Large and well presented one double
  bedroom apartment
- Converted from the first floor of an imposing period property
- 28ft open plan reception room leading to a private balcony
- Close proximity to Maida Vale transport
  links
  - Sold Chain Free
  - 97 Year lease