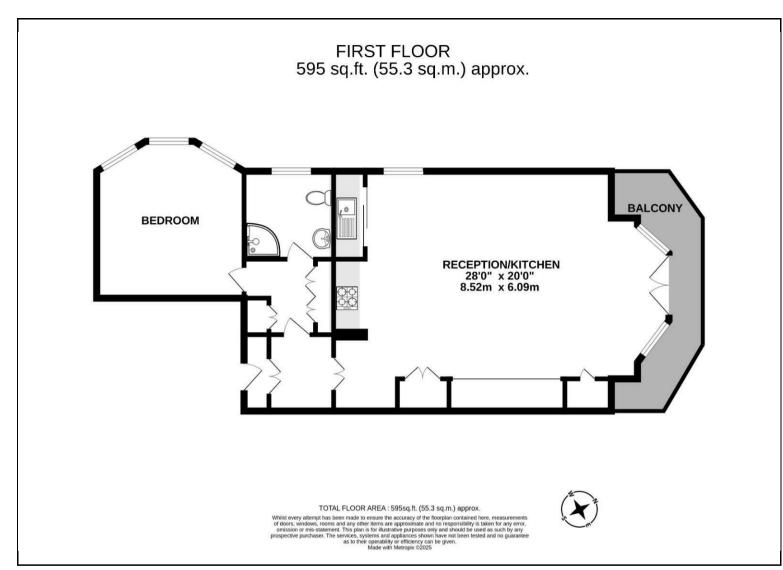

## Maida Vale, London, W9

£600,000

Set on the first floor of a striking Victorian conversion is this large, one bedroom apartment offering close to 600 sq.ft of living accommodation.

Accommodation comprises a bright 28ft open plan kitchen reception with wood flooring, with double doors leading to a private balcony. Further, there is a well sized principal bedroom, a modern shower room and plentiful storage throughout.

## **KEY FEATURES**

- Large and well presented one double
  bedroom apartment
- Converted from the first floor of an imposing period property
- 28ft open plan reception room leading to a private balcony
- Close proximity to Maida Vale transport
  links
  - Sold Chain Free
  - 97 Year lease