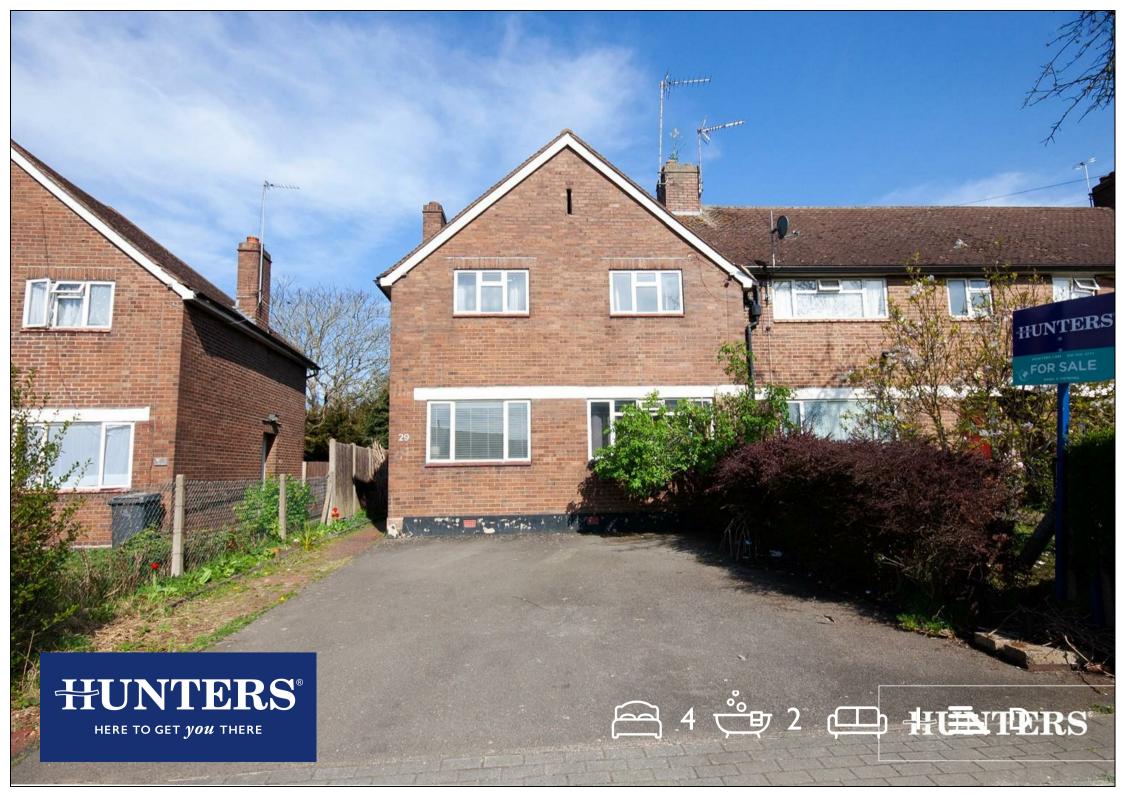

## Lichfield Road, Cricklewood, London, NW2

## Offers In Excess Of £625,000

Hunters are delighted to present this four-bedroom semi detached house with a private rear garden, spanning over 958 square footage of internal living space.

The property spaced over two floors includes; four generously sized bedrooms with ample storage, two full bathrooms, a separate W/C, a reception room with space for dining, 2 kitchens, and a large East facing garden. The house is a rare find in a sought-after location, combining modern living with the charm of London.

## **KEY FEATURES**

- Four Bedroom freehold house
- Over 958 sq.ft. of internal living space
  - Semi-detached
  - Large East-facing rear garden
    - Off-street parking
- Two full bathrooms, and a separate W/C
  - Sold chain-free
  - Access to Cricklewood Broadway