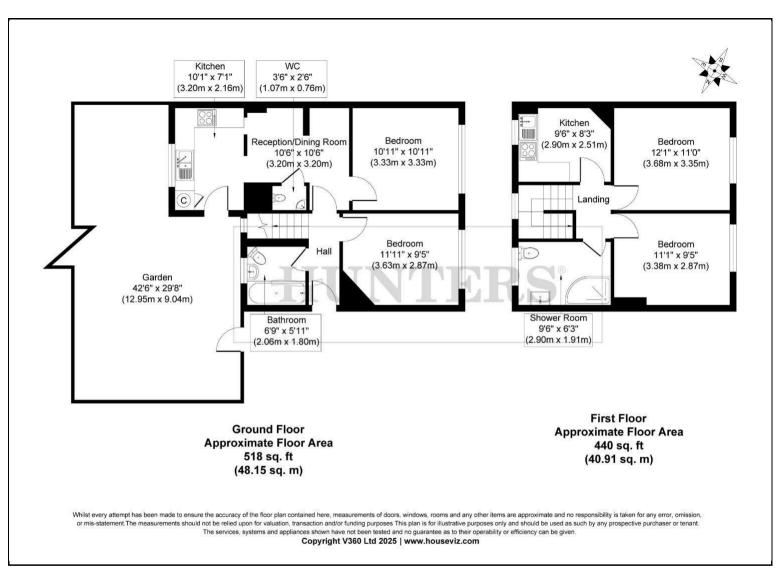

## Offers In Excess Of £625,000

Hunters are delighted to present this four-bedroom semi detached house with a private rear garden, spanning over 958 square footage of internal living space.

The property spaced over two floors includes; four generously sized bedrooms with ample storage, two full bathrooms, a separate W/C, a reception room with space for dining, 2 kitchens, and a large East facing garden. The house is a rare find in a sought-after location, combining modern living with the charm of London.

## **KEY FEATURES**

- Four Bedroom freehold house
- Over 958 sq.ft. of internal living space
  - Semi-detached
  - Large East-facing rear garden
    - Off-street parking
- Two full bathrooms, and a separate W/C
  - Sold chain-free
  - Access to Cricklewood Broadway