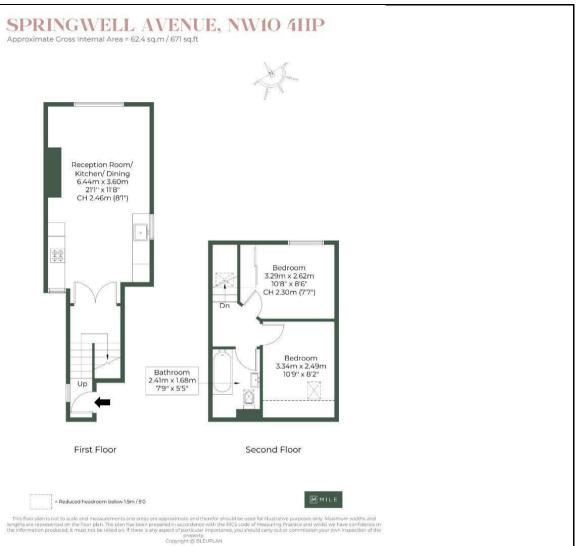

## Asking Price £375,000

Hunters are proud to present this beautifully refurbished, split-level apartment, perfectly positioned on one of Harlesden's most sought-after addresses — Springwell Avenue.

Finished to an excellent standard throughout, this stylish home offers spacious, contemporary living with a bright open-plan kitchen and reception area, two well-proportioned double bedrooms, and a modern, high-specification bathroom.

## **KEY FEATURES**

- Two Bedroom Duplex Apartment
- Over 671 sq.ft. of internal living space
  - Sold chain-free
  - Long lease attached
  - Modernised throughout
- Close proximity to Willesden Junction