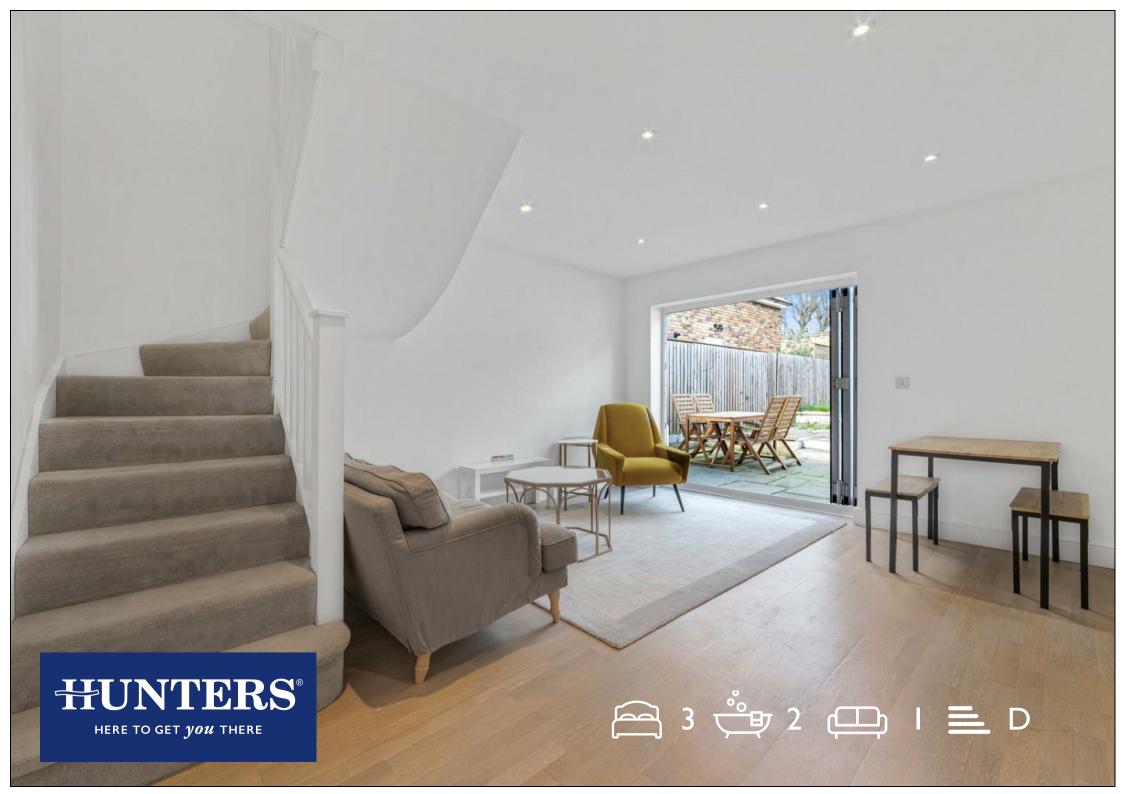

## Offers In Excess Of £500,000

Hunters presents this exceptionally well priced three-bedroom semi detached house with a private rear garden and offstreet parking, spanning over 820 square foot of internal living space.

The property is set over two floors which includes; three bedrooms with ample storage, a family bathroom, a separate W/C, a semi open plan kitchen leading into the reception room with space for dining. Added to this is a large private rear garden. This house requires some modernisation.

## **KEY FEATURES**

- Three bedroom semi-detached house
  - Private rear garden
    - Sold chain free
  - Off-street parking
- Over 820 sq.ft. of internal living space
  - Recently developed

223 West End Lane, West Hampstead, London, NW6 1XJ I 0207 431 4777 westhampsteadsales@hunters.com I www.hunters.com