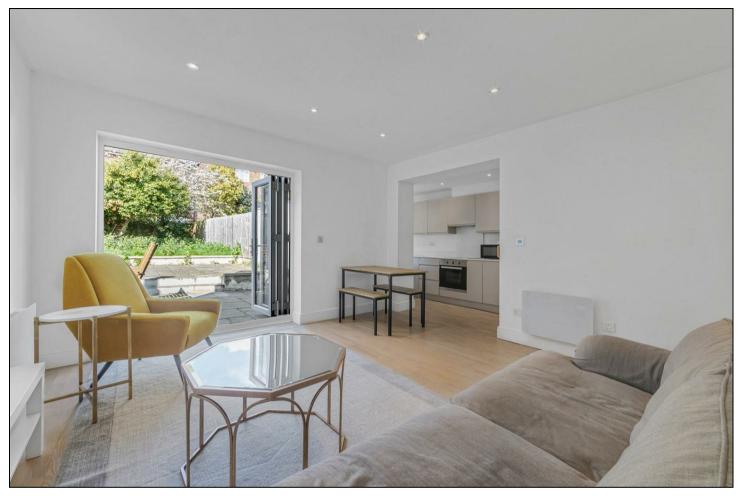

The property is set over two floors which includes; three bedrooms with ample storage, a family bathroom, a separate W/C, a semi open plan kitchen leading into the reception room with space for dining. Added to this is a large private rear garden. This house requires some modernisation.