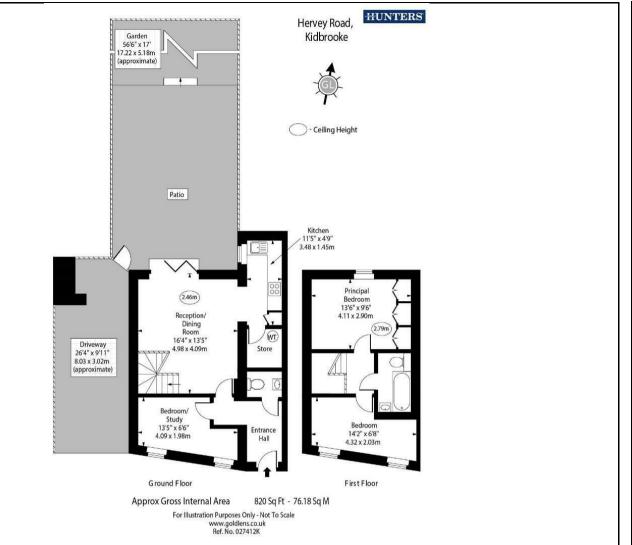

The property is set over two floors which includes; three bedrooms with ample storage, a family bathroom, a separate W/C, a semi open plan kitchen leading into the reception room with space for dining. Added to this is a large private rear garden. This house requires some modernisation.

## **KEY FEATURES**

- Three bedroom semi-detached house
  - Private rear garden
    - Sold chain free
  - Off-street parking
- Over 820 sq.ft. of internal living space
  - Recently developed

223 West End Lane, West Hampstead, London, NW6 1XJ I 0207 431 4777 westhampsteadsales@hunters.com I www.hunters.com