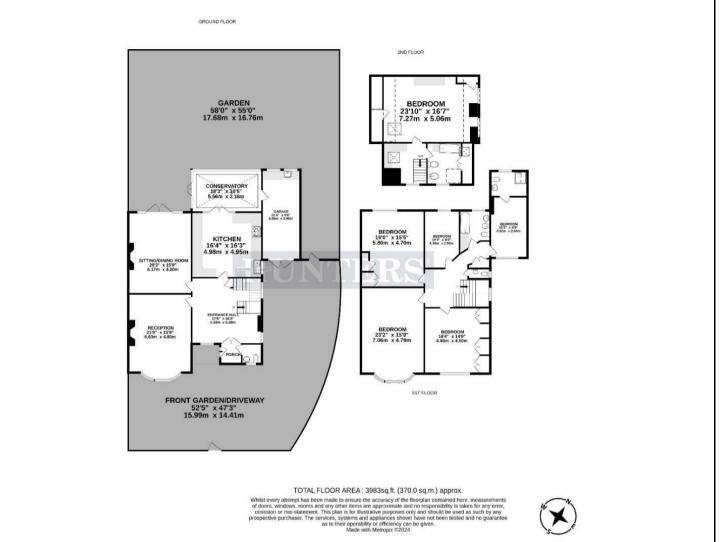

Spanning across three floors, this expansive residence boasts generously proportioned living spaces, providing ample room for both relaxation and entertainment. Six beautifully appointed bedrooms with Three bathrooms. The property showcases versatile living areas, including a bright and airy lounge and a formal dining room. There is also a well sized kitchen/diner leading to a conservatory that overlooks the large and private garden behind; Step outside to discover a sprawling rear garden, providing a serene outdoor escape.

Offering potential to extend both to the rear and side of the property, this residence offers the opportunity to customize and enhance the living space to suit individual preferences and requirements. Off-street parking is available for up to four cars, providing added convenience and security for residents and guests alike.

## **KEY FEATURES**

- Rarely available and unique Semi-Detached six
  bedroom period house
- Set over three floors with close to 4000 sq.ft of internal living space
- Potential to extend to both the side and rear (STPP)
- Off street parking for at least four vehicle
  - Garage to side
  - Sought after West Hampstead turning
  - Access to West End Lane amenities
- Further access to West Hampstead transport
  links