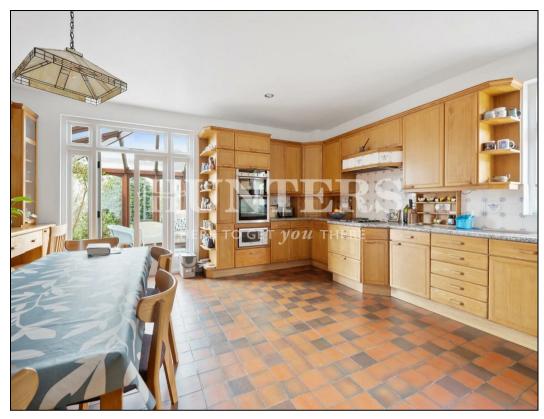

Spanning across three floors, this expansive residence boasts generously proportioned living spaces, providing ample room for both relaxation and entertainment. Six beautifully appointed bedrooms with Three bathrooms. The property showcases versatile living areas, including a bright and airy lounge and a formal dining room. There is also a well sized kitchen/diner leading to a conservatory that overlooks the large and private garden behind; Step outside to discover a sprawling rear garden, providing a serene outdoor escape.