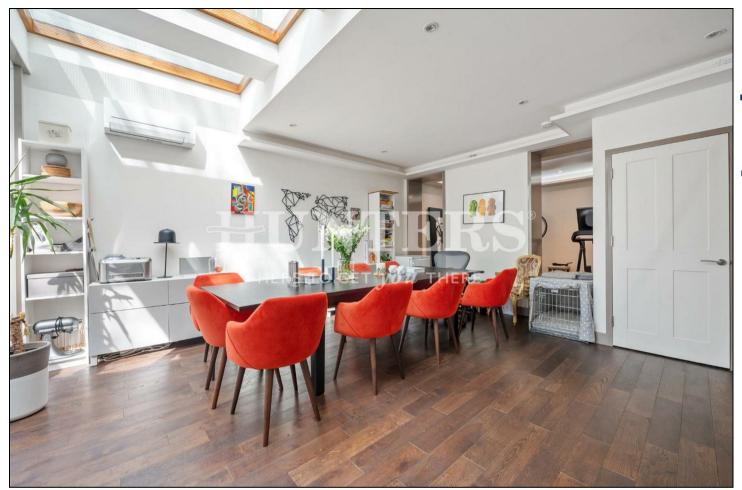

The house offers both informal and formal entertaining space with a large reception room covering the ground floor and the main living area in the lower ground floor comprising a large open plan kitchen, dining and family area with access onto the patio area.