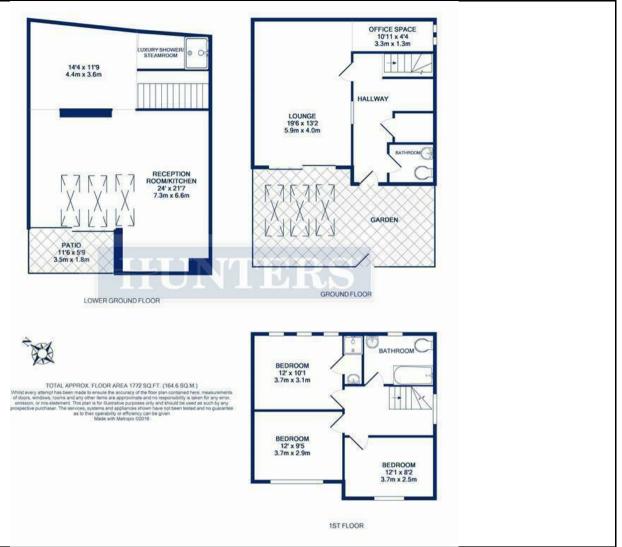

## **KEY FEATURES**

- Three/Four bedroom new build Townhouse
  - Located on a sought after turning
- 1772 sq.ft (165 sq.m) of living space set over three levels
  - Access to Kilburn Station, Brondesbury
    Station & West Hampstead Thameslink
    Station