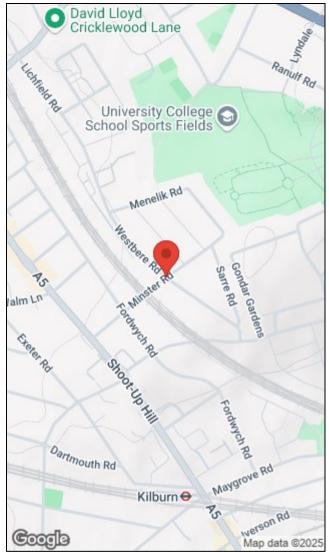

Conveniently built close to shops, of Mill Lane, West End Lane and Kilburn High Road, multiple public transport routes in and out of London, nearest railway station is at West Hampstead, less than a mile away. There are a number of well regarded schools located close to the property. There is no upward chain to consider on this property and comes with a ten year warranty.