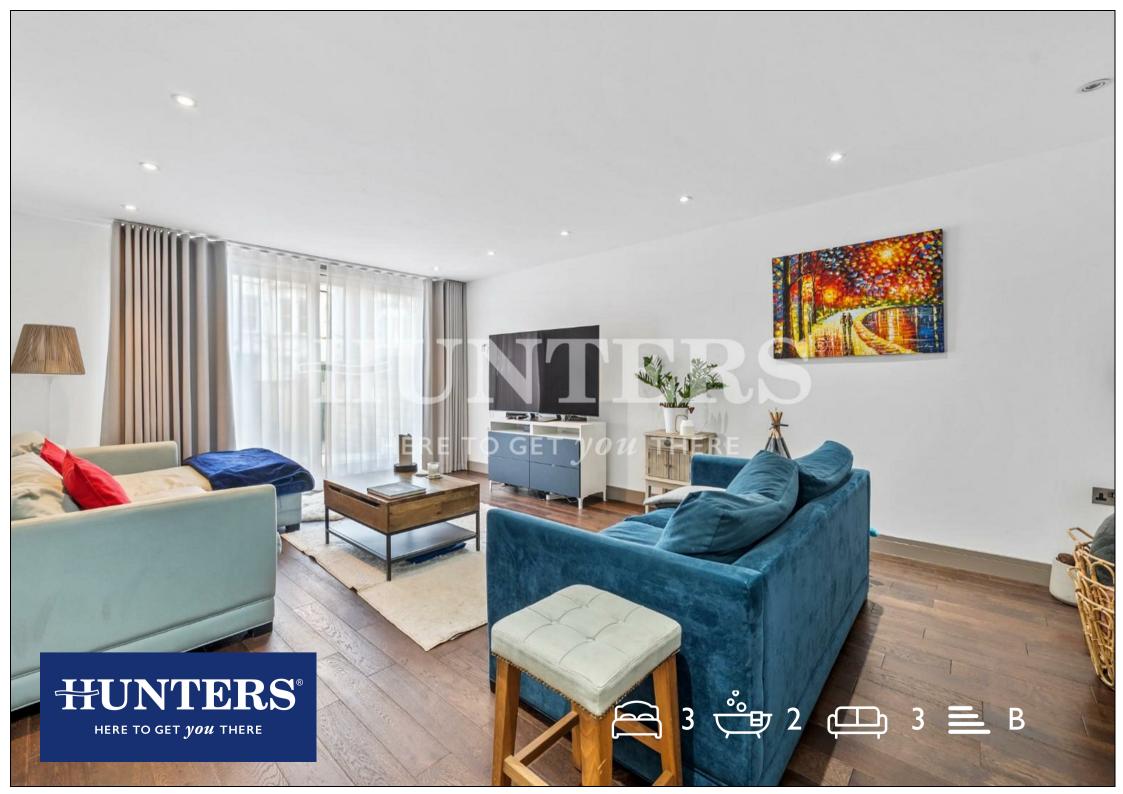

The house offers both informal and formal entertaining space with a large reception room covering the ground floor and the main living area in the lower ground floor comprising a large open plan kitchen, dining and family area with access onto the patio area.

## **KEY FEATURES**

- Three/Four bedroom new build Townhouse
  - Located on a sought after turning
- 1772 sq.ft (165 sq.m) of living space set over three levels
  - Access to Kilburn Station, Brondesbury
    Station & West Hampstead Thameslink
    Station