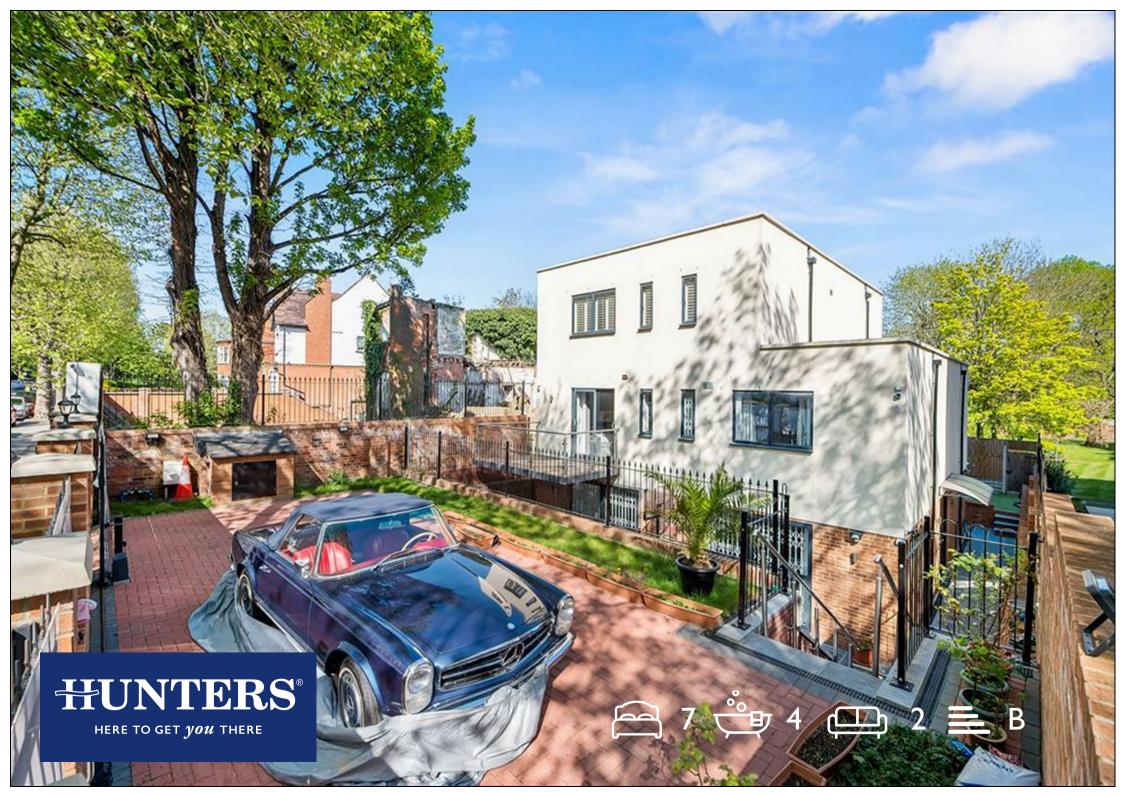

## Mapesbury Road, Mapesbury Conservation, London, NW2 Offers In Excess Of £1,995,000

Hunters are delighted to present this exceptional new-build home in the prestigious Mapesbury Conservation area, arranged over four floors and offering approximately 3,400 square feet of high-spec internal living space.

Meticulously crafted to suit both sophisticated entertaining and modern family living, the home features seven well-proportioned double bedrooms, four bathrooms, an additional cloakroom, two spacious reception rooms, a rear garden with a bespoke outbuilding, a front garden with gated off-street parking, and two balconies.

## **KEY FEATURES**

- Outstanding seven bedroom, four bathroom family home
  - Mapesbury Conservation area
  - Over 3400 sq.ft. of internal living space
  - Patio, rear garden, and two balconies
    - Off-street parking
    - Underfloor heating
    - Advanced security system
      - Sold chain-free