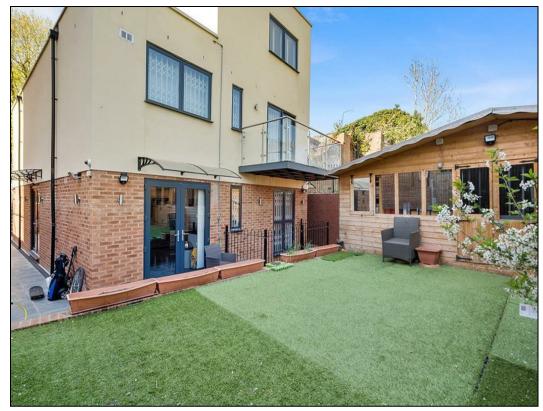

Meticulously crafted to suit both sophisticated entertaining and modern family living, the home features seven well-proportioned double bedrooms, four bathrooms, an additional cloakroom, two spacious reception rooms, a rear garden with a bespoke outbuilding, a front garden with gated off-street parking, and two balconies.

## **KEY FEATURES**

- Outstanding seven bedroom, four bathroom family home
  - Mapesbury Conservation area
  - Over 3400 sq.ft. of internal living space
  - Patio, rear garden, and two balconies
    - Off-street parking
    - Underfloor heating
    - Advanced security system
      - Sold chain-free