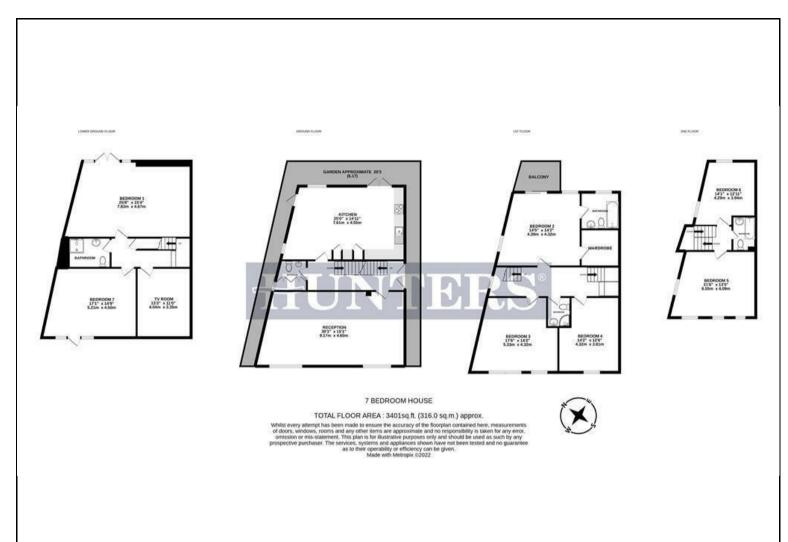

## Mapesbury Road, Mapesbury Conservation, London, NW2 Offers In Excess Of £1,995,000

Hunters are delighted to present this exceptional new-build home in the prestigious Mapesbury Conservation area, arranged over four floors and offering approximately 3,400 square feet of high-spec internal living space.

Meticulously crafted to suit both sophisticated entertaining and modern family living, the home features seven well-proportioned double bedrooms, four bathrooms, an additional cloakroom, two spacious reception rooms, a rear garden with a bespoke outbuilding, a front garden with gated off-street parking, and two balconies.

## **KEY FEATURES**

- Outstanding seven bedroom, four bathroom family home
  - Mapesbury Conservation area
  - Over 3400 sq.ft. of internal living space
  - Patio, rear garden, and two balconies
    - Off-street parking
    - Underfloor heating
    - Advanced security system
      - Sold chain-free