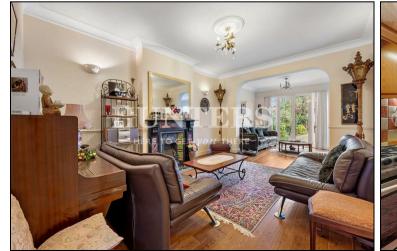

The house provides ample space for both informal and formal entertaining, with a spacious dining room, and a main living area on the ground floor that includes a large separate kitchen and family area with direct access to the patio.