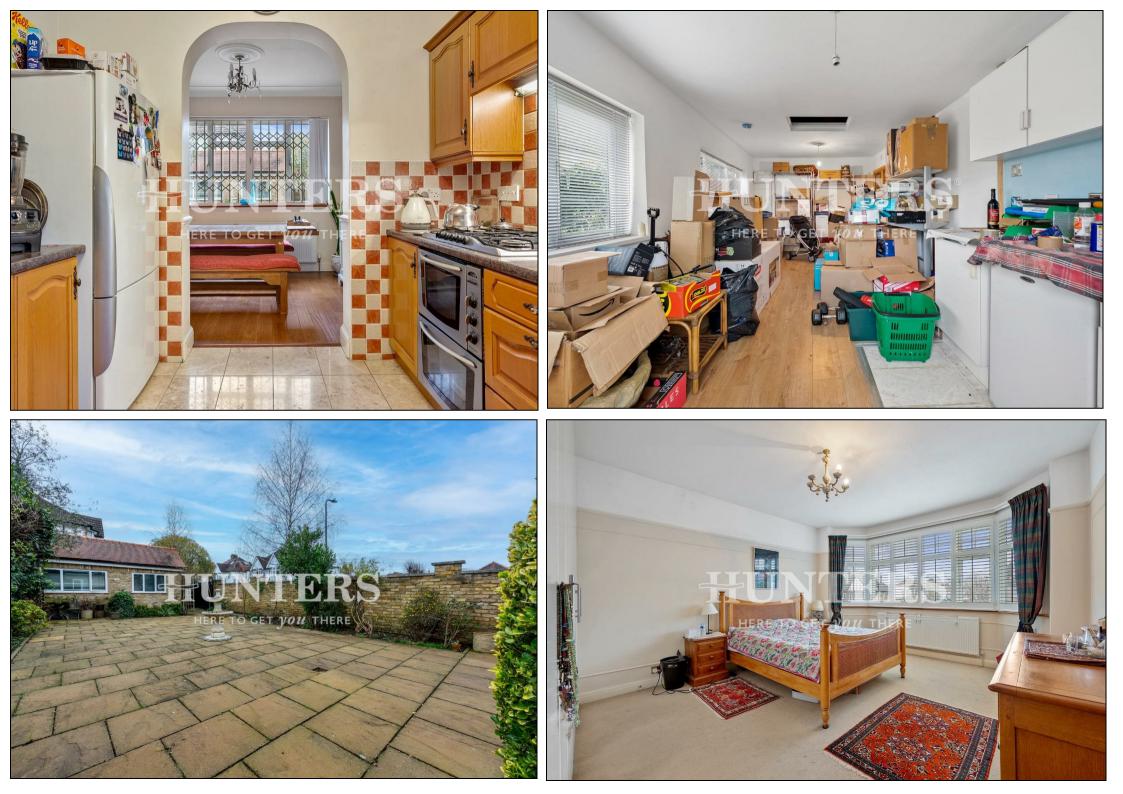

## Offers In Excess Of £1,500,000

Welcome to our prestigious semi-detached house in a charming suburban London community. This impressive property spans over 2,500 square feet and features a stunning wrap-around garden, three reception rooms, five bedrooms, four bathrooms, and a self-contained studio.

The house provides ample space for both informal and formal entertaining, with a spacious dining room, and a main living area on the ground floor that includes a large separate kitchen and family area with direct access to the patio.