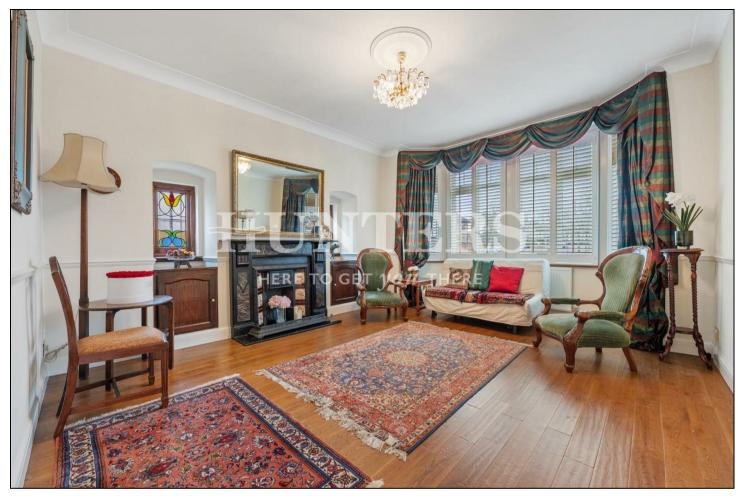

The house provides ample space for both informal and formal entertaining, with a spacious dining room, and a main living area on the ground floor that includes a large separate kitchen and family area with direct access to the patio.