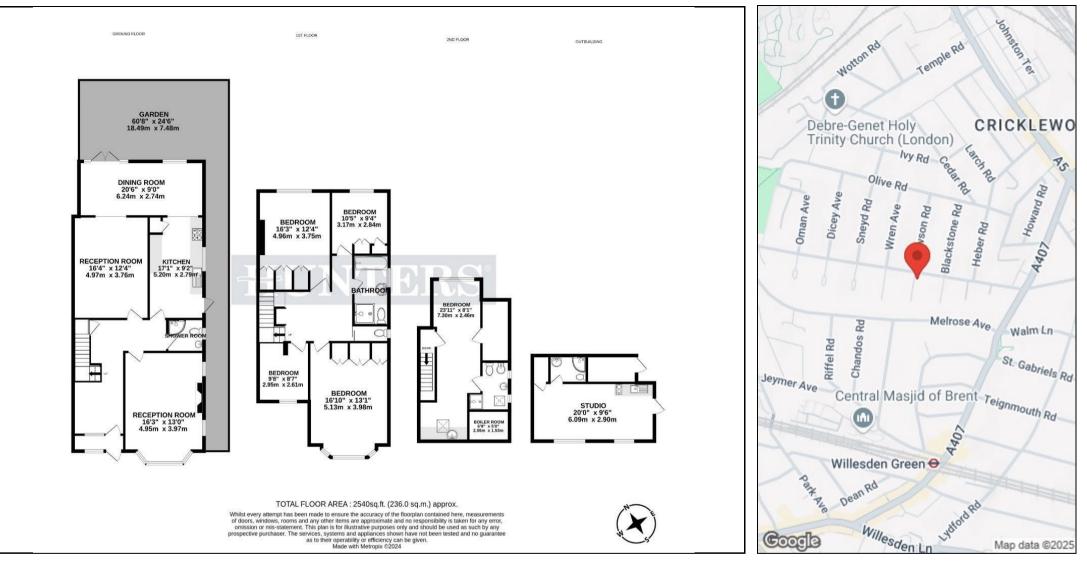

## Offers In Excess Of £1,500,000

Welcome to our prestigious semi-detached house in a charming suburban London community. This impressive property spans over 2,500 square feet and features a stunning wrap-around garden, three reception rooms, five bedrooms, four bathrooms, and a self-contained studio.

HUNTERS

HERE TO GET *you* THERE

Located on Anson Road, a delightful residential street, this property offers easy access to both Willesden Green and Kilburn High Street, where you'll find a variety of restaurants, bars, and essential amenities. The area is well-served by numerous transport links, including the Jubilee Line, London Overground, and Thameslink, making it convenient to travel across London and beyond.