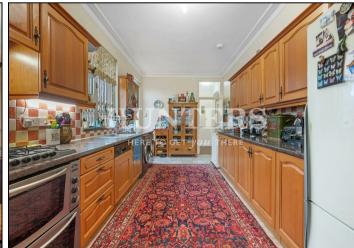

The house provides ample space for both informal and formal entertaining, with a spacious dining room, and a main living area on the ground floor that includes a large separate kitchen and family area with direct access to the patio.