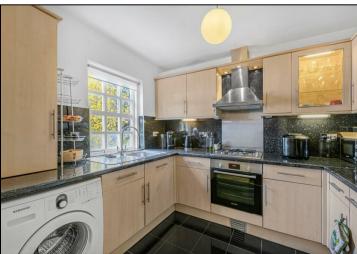

The property, arranged over two floors, includes three generously sized bedrooms with ample storage, a full bathroom, a separate W/C, a reception room with space for dining, and a fully fitted kitchen. It also features beautiful double doors leading to a private north-east-facing garden, with a front garden that provides off-street parking.