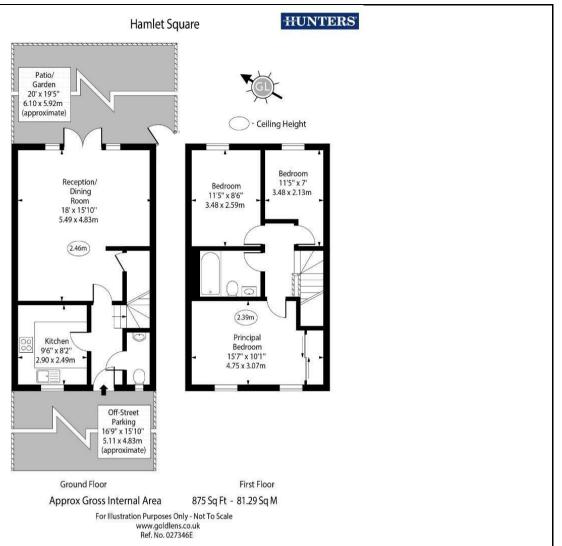

## Hamlet Square, Cricklewood, London, NW2

£775,000

Hunters are delighted to present this charming three-bedroom semi-detached house, nestled in a quiet cul-de-sac and offering over 875 square feet of internal living space.

The property, arranged over two floors, includes three generously sized bedrooms with ample storage, a full bathroom, a separate W/C, a reception room with space for dining, and a fully fitted kitchen. It also features beautiful double doors leading to a private north-east-facing garden, with a front garden that provides off-street parking.