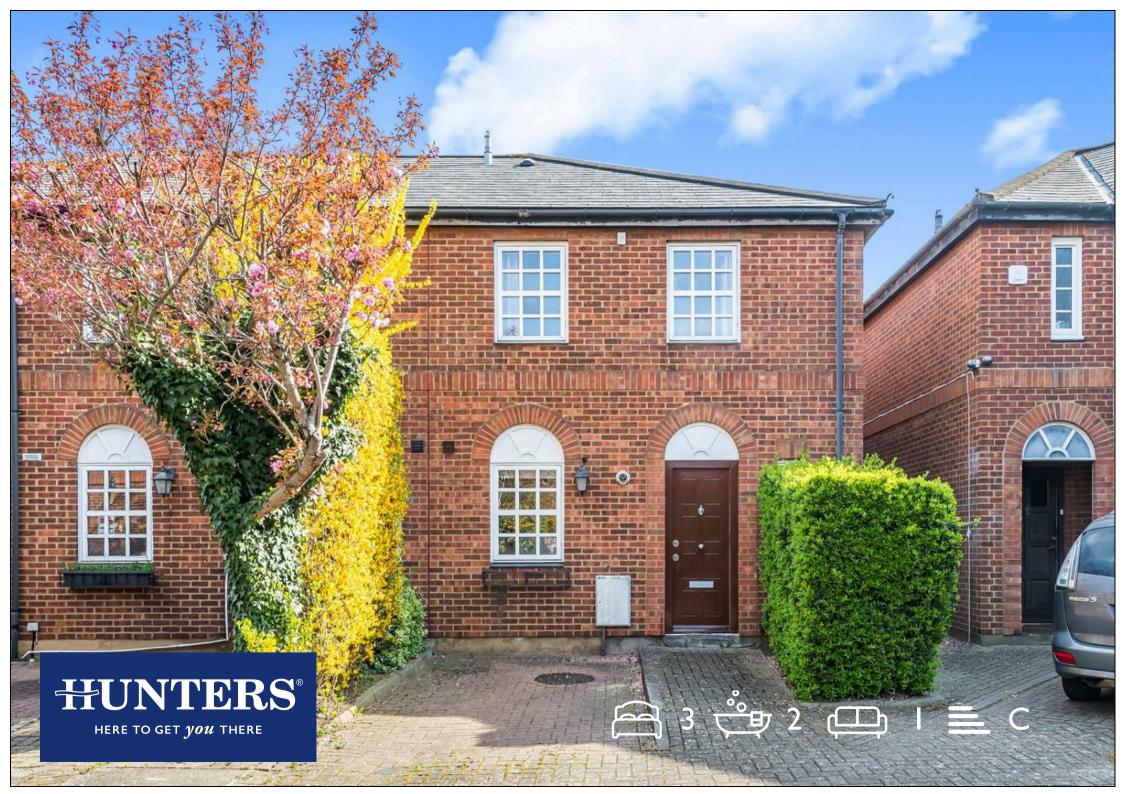

## Hamlet Square, Cricklewood, London, NW2

£775,000

Hunters are delighted to present this charming three-bedroom semi-detached house, nestled in a quiet cul-de-sac and offering over 875 square feet of internal living space.

The property, arranged over two floors, includes three generously sized bedrooms with ample storage, a full bathroom, a separate W/C, a reception room with space for dining, and a fully fitted kitchen. It also features beautiful double doors leading to a private north-east-facing garden, with a front garden that provides off-street parking.

The property is being sold chain-free and as a freehold. Hamlet Square is a rare find in a sought-after location, combining modern living with the charm of London.

Located in Cricklewood, this house benefits from excellent transport links and a variety of local amenities, including shops, cafés, and parks, all within easy reach. The property is just a five-minute walk from Cricklewood Broadway Thameslink station, with direct trains to King's Cross in 15 minutes.

## **KEY FEATURES**

- Three bedroom freehold house
- Over 875 sq.ft. of internal living space
  - Private garden
  - Off-street parking
  - Gated development
    - Semi-detached
    - Cul-de-sac

223 West End Lane, West Hampstead, London, NW6 1XJ I 0207 431 4777 westhampsteadsales@hunters.com I www.hunters.com