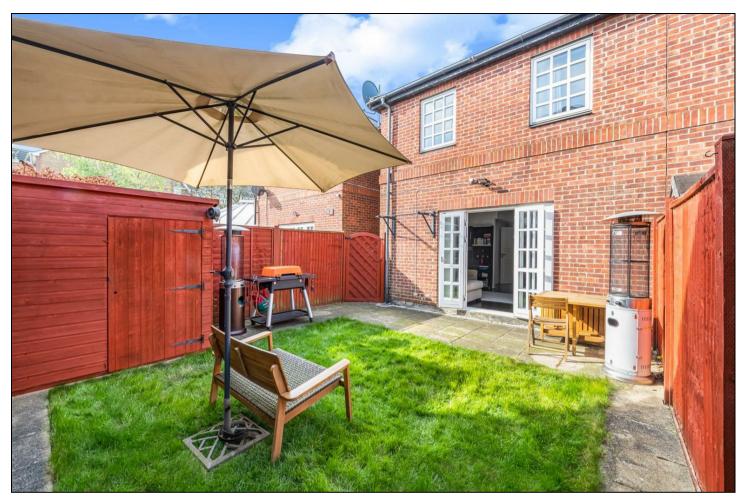

The property, arranged over two floors, includes three generously sized bedrooms with ample storage, a full bathroom, a separate W/C, a reception room with space for dining, and a fully fitted kitchen. It also features beautiful double doors leading to a private north-east-facing garden, with a front garden that provides off-street parking.