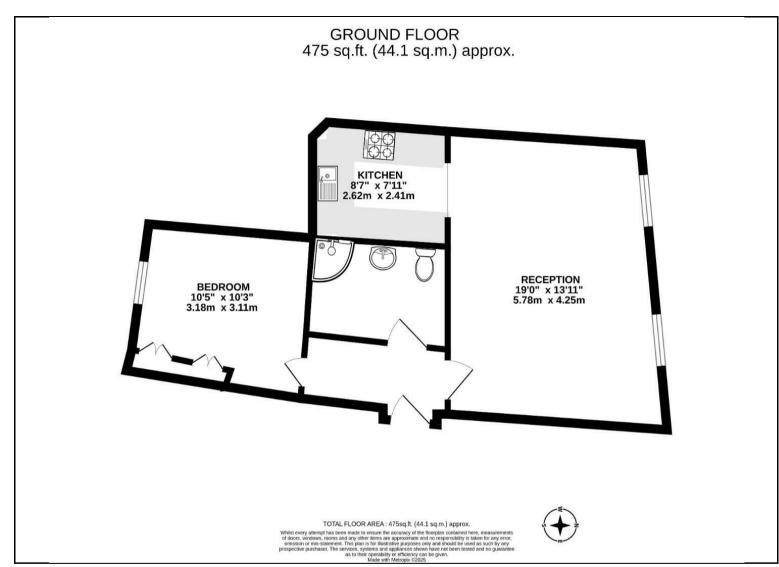

## Offers In Excess Of £325,000

Hunters are delighted to present this large one bedroom ground floor apartment located on Canterbury Road, spanning over 475 sqft of internal living space.

This period conversion features high ceilings with an abundance of natural light, a separate kitchen, ample storage throughout and a bathroom.

## **KEY FEATURES**

- Large ground floor one bedroom apartment
  - Over 475 sq.ft. of internal living space
    - Period conversion
    - Sold chain-free
      - Long lease
  - Close to Kilburn Park underground