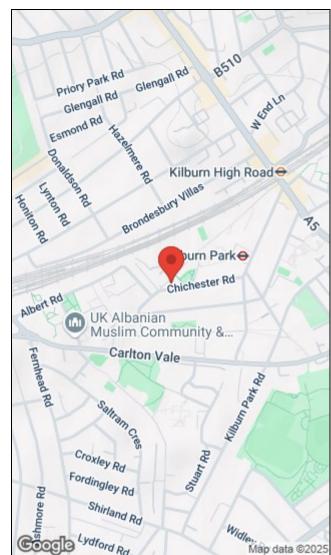

Canterbury Road is short 0.2 miles away from Kilburn Park Bakerloo line, 0.4 miles to Kilburn High Road overground line.

Situated between Kilburn High Road with its local amenities to cater to your everyday needs and Salusbury Road with its plethora of shops, cafes and bars and the green open spaces of Queens Park, the property is in a highly desirable area offering a blend of family-friendly living, a vibrant community and excellent transport links for rapid access to central London and further afield.