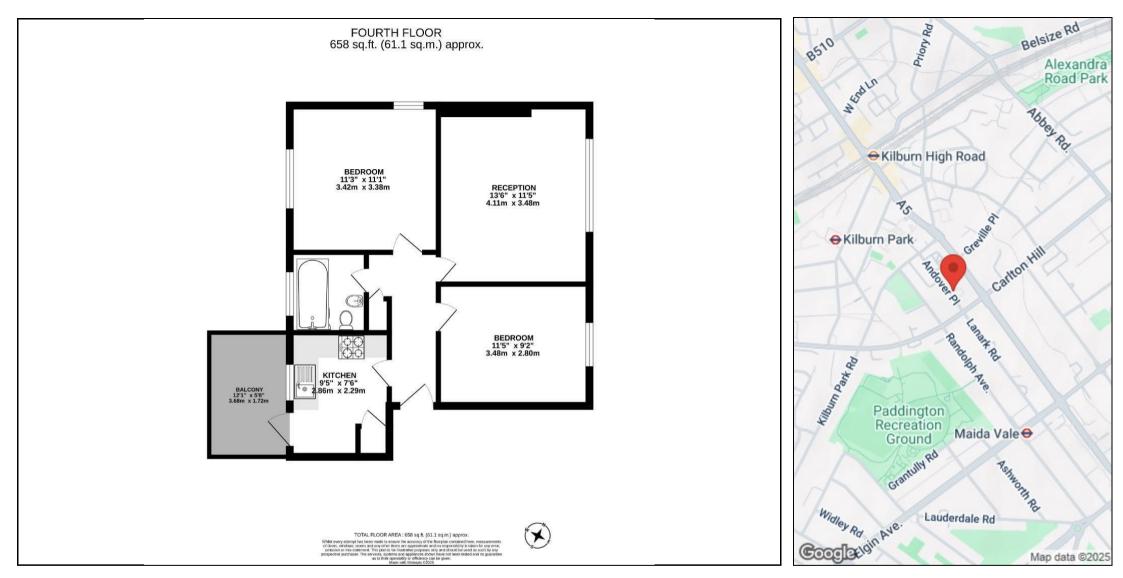

#### **KEY FEATURES**

- Two Bedroom apartment
  - Balcony
- 658 sq.ft. of internal living space
  - Sold chain free
    - Long lease
    - Top floor
  - Purpose built block
- Maida Vale Station (0.3 miles) & Kilburn
  High Road Station (0.3 miles)