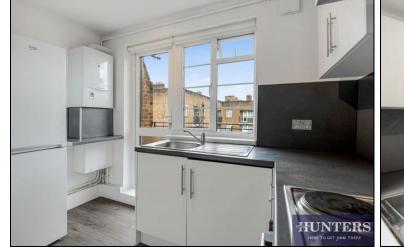

### £430,000

HERE TO GET YOU THERE

Hunters West Hampstead bring to the market this two bedroom apartment located on the top floor of a sought after & centrally located property.

This private purpose built block is perfectly situated in Maida Vale, has excellent transport links and a variety of local amenities with Paddington Recreational ground on its doorstep. The property is presented in excellent decorative order.

#### **KEY FEATURES**

- Two Bedroom apartment
  - Balcony
- 658 sq.ft. of internal living space
  - Sold chain free
    - Long lease
    - Top floor
  - Purpose built block
- Maida Vale Station (0.3 miles) & Kilburn
  High Road Station (0.3 miles)