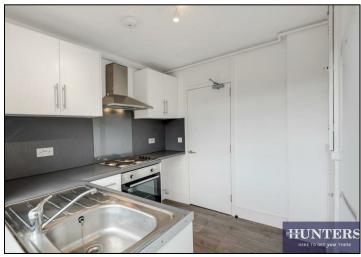

### £430,000

HERE TO GET YOU THERE

Hunters West Hampstead bring to the market this two bedroom apartment located on the top floor of a sought after & centrally located property.

This private purpose built block is perfectly situated in Maida Vale, has excellent transport links and a variety of local amenities with Paddington Recreational ground on its doorstep. The property is presented in excellent decorative order.

#### **KEY FEATURES**

- Two Bedroom apartment
  - Balcony
- 658 sq.ft. of internal living space
  - Sold chain free
    - Long lease
    - Top floor
  - Purpose built block
- Maida Vale Station (0.3 miles) & Kilburn
  High Road Station (0.3 miles)