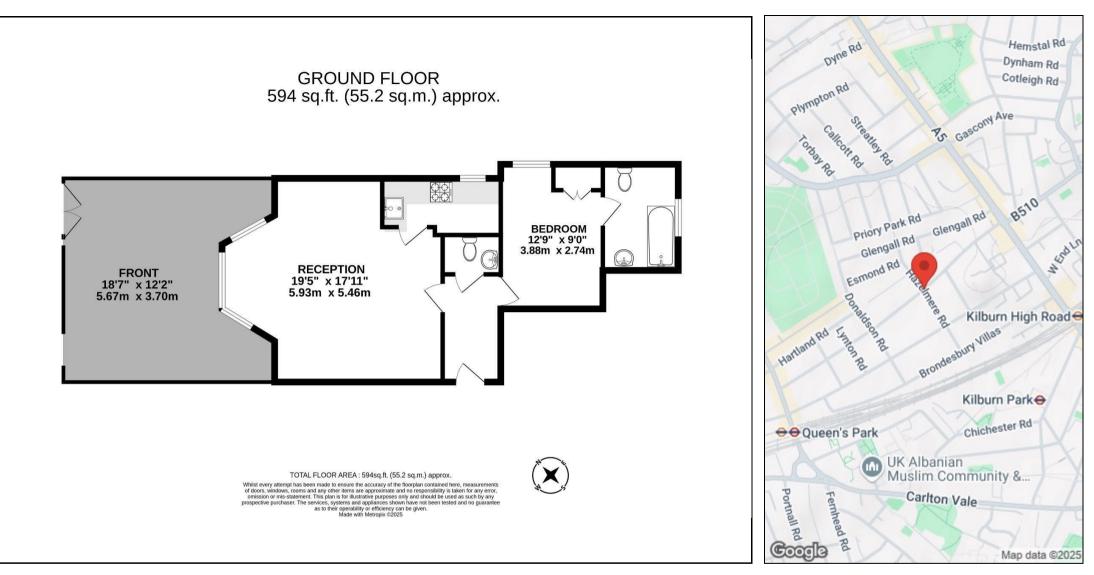

## £500,000

HERE TO GET YOU THERE

Located on Victoria Road, this delightful one-bedroom, ground floor Victorian conversion with front garden is being sold with a share of the freehold. Boasting circa 600sqft of living space, this home has high ceilings with an abundance of natural light, a separate kitchen and a second WC.

## **KEY FEATURES**

- One bedroom period ground floor apartment
  - Circa 600sqft
  - Separate Kitchen
  - High Cellings
  - Great Natural Light
  - Share of Freehold
  - Soie use of Front Garden

223 West End Lane, West Hampstead, London, NW6 1XJ I 0207 431 4777 westhampsteadsales@hunters.com I www.hunters.com