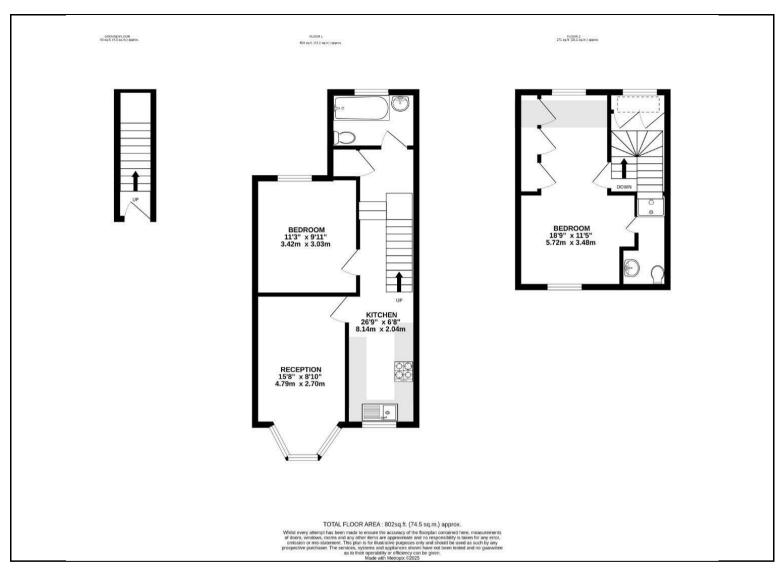

## Offers In Excess Of £600,000

A two bedroom, two bathroom duplex apartment, situated on the first and seconds floors of this attractive period building and offering 800 sq.ft. of internal accommodation. The apartment offers a reception room with bay window, separate kitchen, a large principal bedroom with an en-suite bathroom, further double bedroom and a family bathroom. The property requires some updating, allowing the incoming buyer to modernise according to their own tastes.

## **KEY FEATURES**

- Two bedroom duplex apartment
- Set on a sought after turning off West EndLane
  - Presented in good decorative order
  - 800sq.ft of internal accommodation
    - Two bathrooms
- Access to West Hampstead Thameslink and tube stations (Jubilee Line)