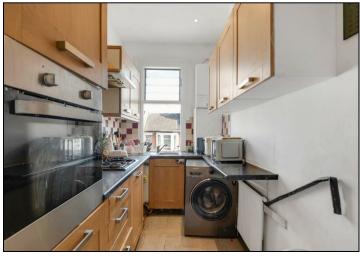

## Offers In Excess Of £600,000

A two bedroom, two bathroom duplex apartment, situated on the first and seconds floors of this attractive period building and offering 800 sq.ft. of internal accommodation. The apartment offers a reception room with bay window, separate kitchen, a large principal bedroom with an en-suite bathroom, further double bedroom and a family bathroom. The property requires some updating, allowing the incoming buyer to modernise according to their own tastes.