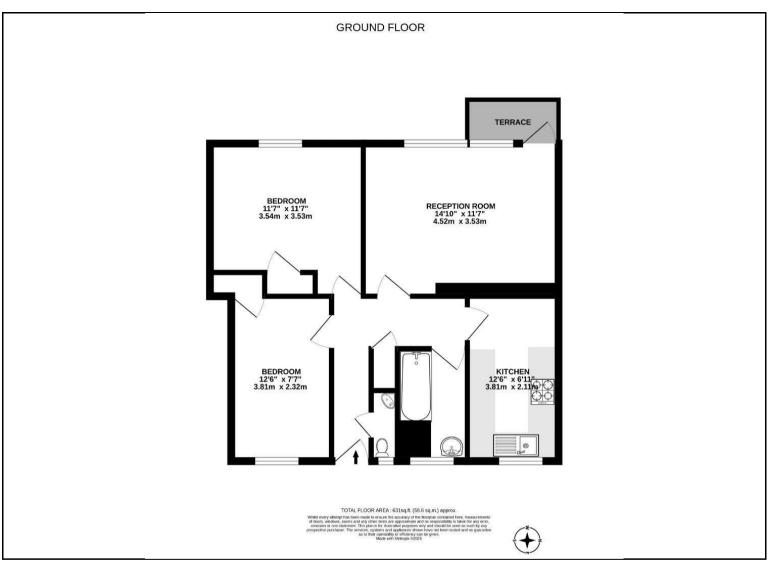

This delightful residence spanning over 630 square footage of living space encompassing a generous reception & dining space followed by a terrace, separate kitchen, family bathroom, separate guest cloakroom, followed by two double bedrooms with ample storage.

## **KEY FEATURES**

- Two-Bedroom
- Seperate guest cloakroom
- Over 630 sq.ft. of living space
  - Ground floor flat
  - Sold chain free
    - Terrace
  - Purpose built block

223 West End Lane, West Hampstead, London, NW6 1XJ I 0207 431 4777 westhampsteadsales@hunters.com I www.hunters.com