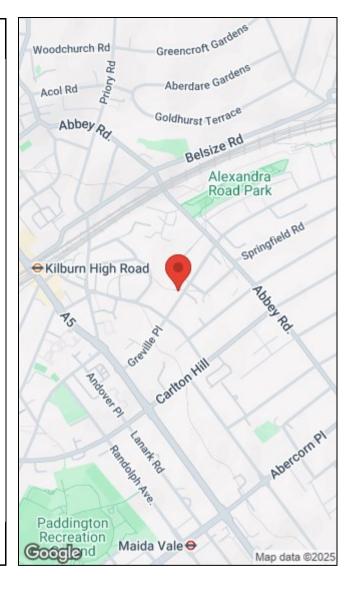

Greville Place is located just off the world-famous Abbey Road and is within close distance to local shops, cafés and restaurants. The green open spaces of Paddington Recreation Ground are also nearby.