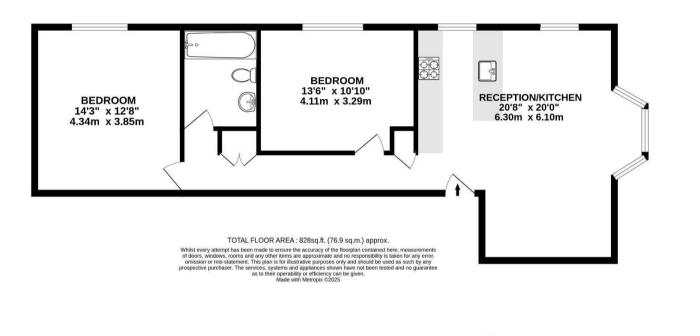

## SECOND FLOOR 828 sq.ft. (76.9 sq.m.) approx.

223 West End Lane, West Hampstead, London, NW6 1XJ I 0207 431 4777 westhampsteadsales@hunters.com I www.hunters.com

This Hunters business is independently owned and operated by Starside Estates Limited | Registered Address: 29 Oakwood Park Road, London, N14 6QB | Registered Number: 6741529 England and Wales | VAT No: 943 9575 77 with the written consent of Hunters Franchising Limited.