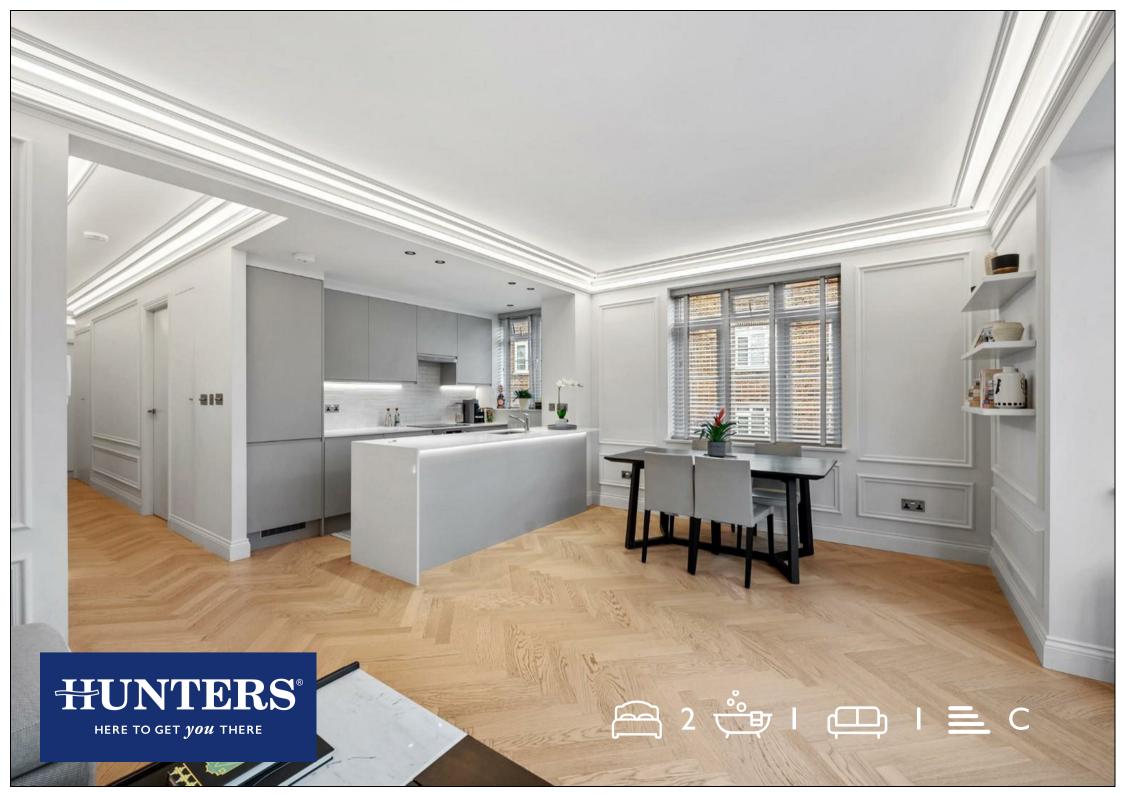

## Offers In Excess Of £750,000

A stunning two double bedroom apartment, refurbished to an outstanding standard. Set on the second floor of a well regarded and sought after building, the property offers a well proportioned reception room with a bay window, wooden herringbone parquet flooring throughout and expertly designed lighting system.

The apartment benefits from a modern and fully integrated kitchen, contemporary bathroom suite with underfloor heating and two bedrooms.

This property features exceptional architectural design detail including unique coving and high-quality wall mouldings adding elegance to the interior.

## **KEY FEATURES**

- Two bedroom apartment in a purpose built development
  - Over 820 sq.ft. of living space
    - High specification
    - Parquet flooring
    - 24-hour porter
      - Lift access
    - Inset LED lighting
- Gas and Water Included in Service Charge