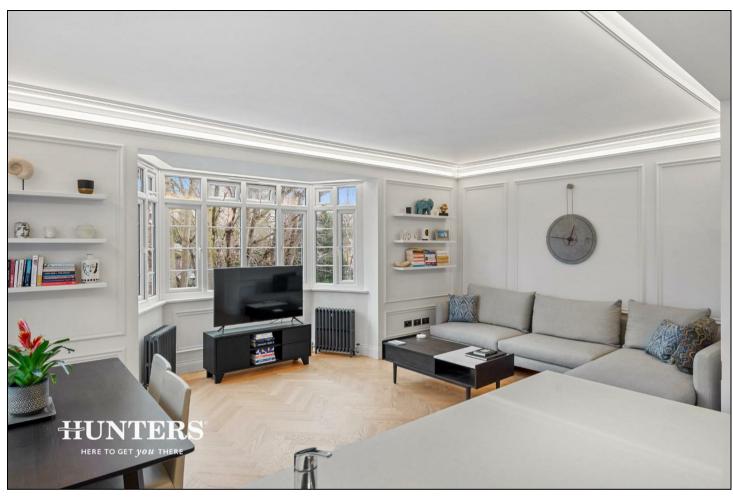

## Offers In Excess Of £750,000

A stunning two double bedroom apartment, refurbished to an outstanding standard. Set on the second floor of a well regarded and sought after building, the property offers a well proportioned reception room with a bay window, wooden herringbone parquet flooring throughout and expertly designed lighting system.

The apartment benefits from a modern and fully integrated kitchen, contemporary bathroom suite with underfloor heating and two bedrooms.

This property features exceptional architectural design detail including unique coving and high-quality wall mouldings adding elegance to the interior.