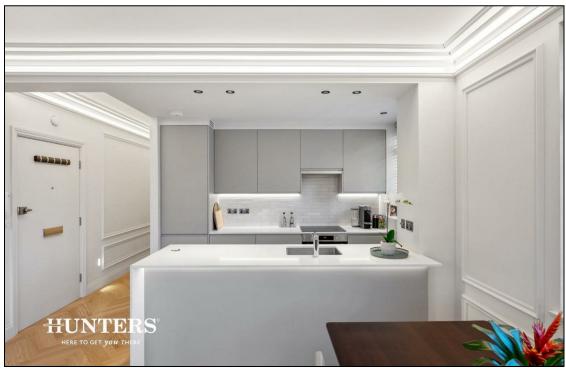

## Offers In Excess Of £750,000

A stunning two double bedroom apartment, refurbished to an outstanding standard. Set on the second floor of a well regarded and sought after building, the property offers a well proportioned reception room with a bay window, wooden herringbone parquet flooring throughout and expertly designed lighting system.

The apartment benefits from a modern and fully integrated kitchen, contemporary bathroom suite with underfloor heating and two bedrooms.

This property features exceptional architectural design detail including unique coving and high-quality wall mouldings adding elegance to the interior.

## **KEY FEATURES**

- Two bedroom apartment in a purpose built development
  - Over 820 sq.ft. of living space
    - High specification
    - Parquet flooring
    - 24-hour porter
      - Lift access
    - Inset LED lighting
- Gas and Water Included in Service Charge