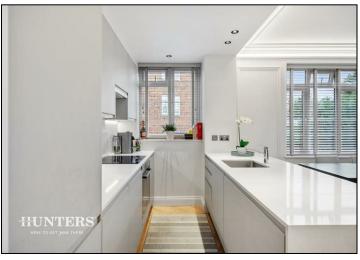

The apartment benefits from a modern and fully integrated kitchen, contemporary bathroom suite with underfloor heating and two bedrooms.

This property features exceptional architectural design detail including unique coving and high-quality wall mouldings adding elegance to the interior.