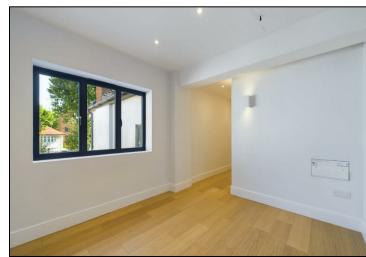

The property include a spacious open-plan living room reception area with space for a table and chairs, integrated kitchen appliances, a full-piece marble bathroom, wood flooring with underfloor heating, and low voltage lighting. Boasting fabulous modern designs by Italian craftsmen. Ideal as a turn-key, first time purchase in our opinion.

## **KEY FEATURES**

- One bedroom first floor apartment
  - 544sqft of internal living space
- Fully integrated modern kitchen
  - Off-street parking
- Underfloor heating throughout
  - Share of Freehold
  - Communal Garden