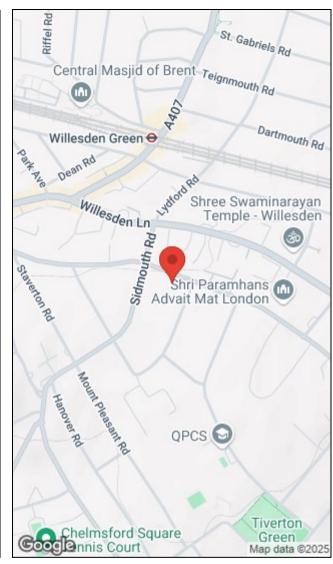

Brondesbury Park is very well located between Willesden Green and Queens Park, the choice of Willesden Green High Road, Mill Lane and Kilburn High Road with the variety of shops, bars, restaurants and multiple transport links.