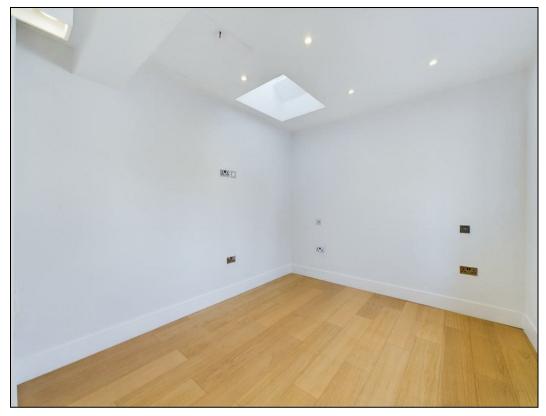

The property include a spacious open-plan living room reception area with space for a table and chairs, integrated kitchen appliances, a full-piece marble bathroom, wood flooring with underfloor heating, and low voltage lighting. Boasting fabulous modern designs by Italian craftsmen. Ideal as a turn-key, first time purchase in our opinion.

## **KEY FEATURES**

- One bedroom first floor apartment
  - 544sqft of internal living space
- Fully integrated modern kitchen
  - Off-street parking
- Underfloor heating throughout
  - Share of Freehold
  - Communal Garden