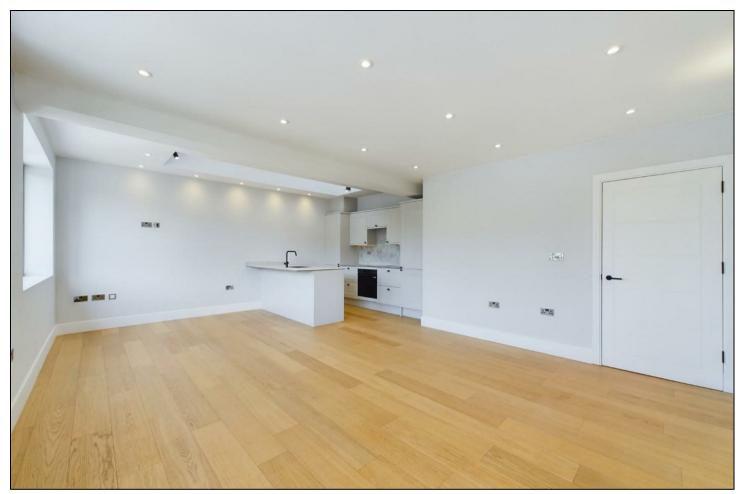

The property include a spacious open-plan living room reception area with space for a table and chairs, integrated kitchen appliances, a full-piece marble bathroom, wood flooring with underfloor heating, and low voltage lighting. Boasting fabulous modern designs by Italian craftsmen. Ideal as a turn-key, first time purchase in our opinion.

## **KEY FEATURES**

- One bedroom first floor apartment
  - 544sqft of internal living space
- Fully integrated modern kitchen
  - Off-street parking
- Underfloor heating throughout
  - Share of Freehold
  - Communal Garden