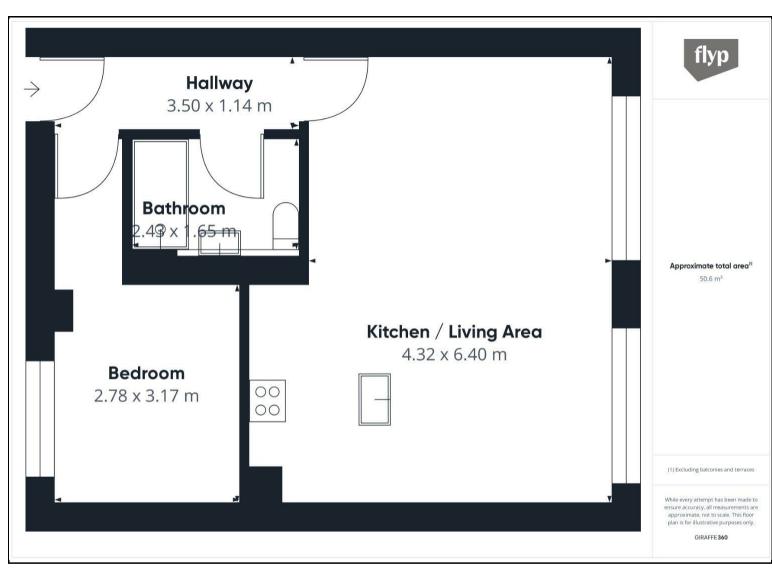

## Asking Price £475,000

A completely renovated modern conversion, encompassing one bedroom, a full bathroom, boasting 544sqft of living space. The property is situated on the first floor, with a South-facing communal garden.

The property include a spacious open-plan living room reception area with space for a table and chairs, integrated kitchen appliances, a full-piece marble bathroom, wood flooring with underfloor heating, and low voltage lighting. Boasting fabulous modern designs by Italian craftsmen. Ideal as a turn-key, first time purchase in our opinion.

## **KEY FEATURES**

- One bedroom first floor apartment
  - 544sqft of internal living space
- Fully integrated modern kitchen
  - Off-street parking
- Underfloor heating throughout
  - Share of Freehold
  - Communal Garden