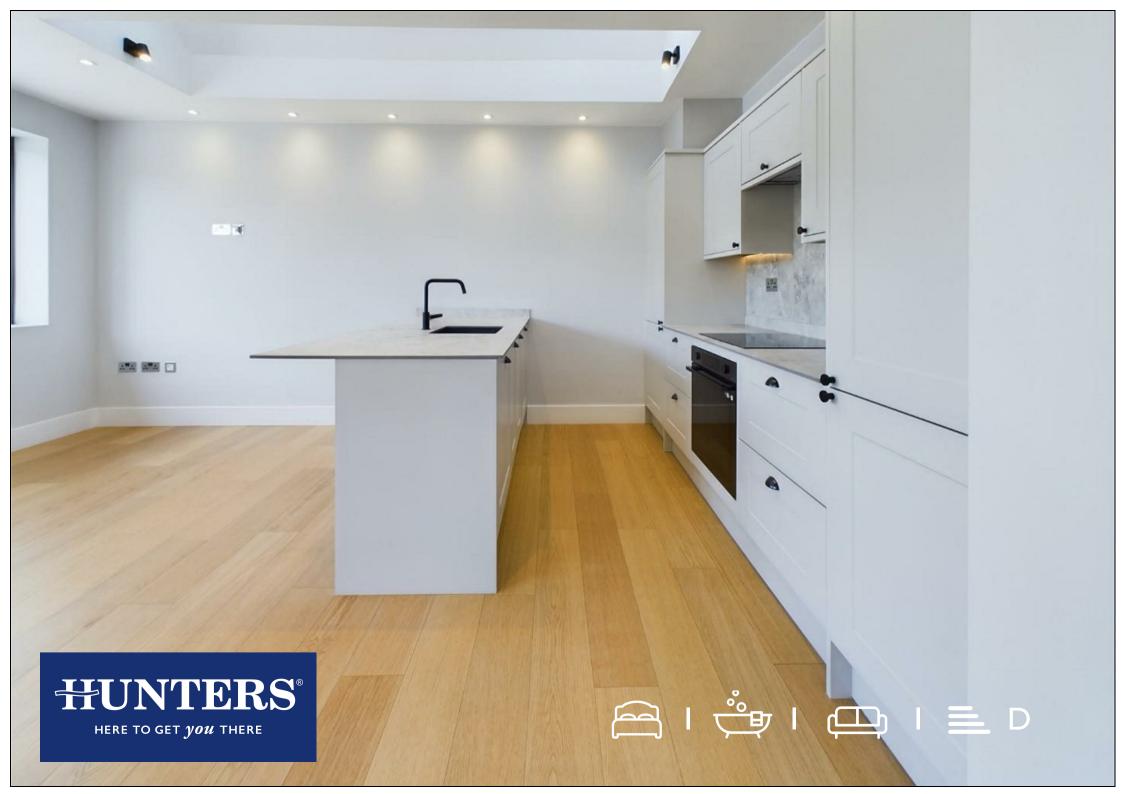

The property include a spacious open-plan living room reception area with space for a table and chairs, integrated kitchen appliances, a full-piece marble bathroom, wood flooring with underfloor heating, and low voltage lighting. Boasting fabulous modern designs by Italian craftsmen. Ideal as a turn-key, first time purchase in our opinion.

## **KEY FEATURES**

- One bedroom first floor apartment
  - 544sqft of internal living space
- Fully integrated modern kitchen
  - Off-street parking
- Underfloor heating throughout
  - Share of Freehold
  - Communal Garden