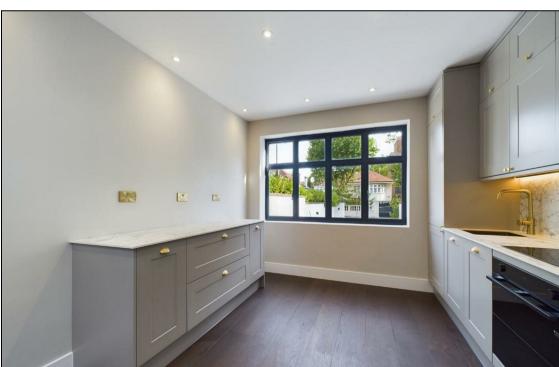

The property include a spacious open-plan living room reception area with space for a table and chairs, integrated kitchen appliances, a full-piece marble bathroom, wood flooring with underfloor heating, and low voltage lighting. Boasting fabulous modern designs by Italian craftsmen.