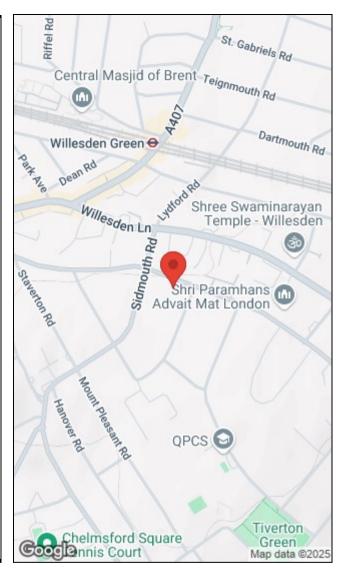

Brondesbury Park is very well located between Willesden Green and Queens Park, the choice of Willesden Green High Road, Mill Lane and Kilburn High Road with the variety of shops, bars, restaurants and multiple transport links.