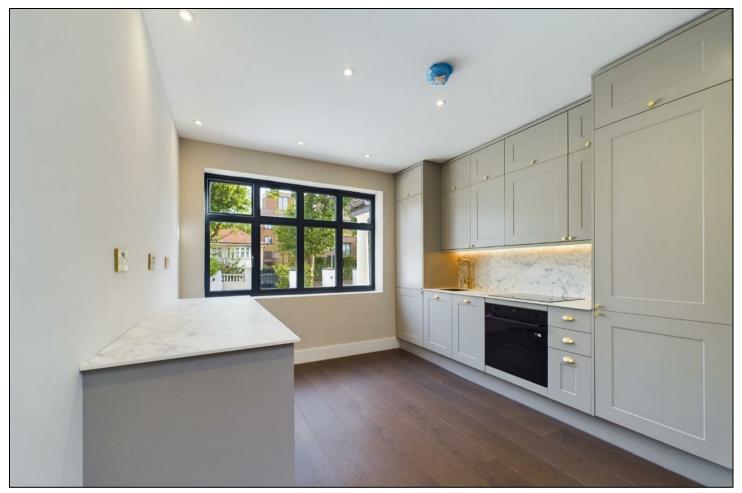

The property include a spacious open-plan living room reception area with space for a table and chairs, integrated kitchen appliances, a full-piece marble bathroom, wood flooring with underfloor heating, and low voltage lighting. Boasting fabulous modern designs by Italian craftsmen.