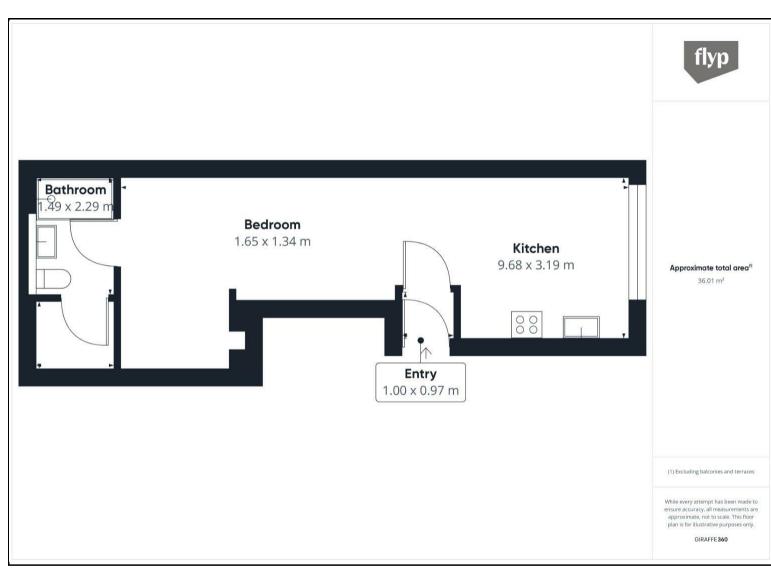

## Asking Price £350,000

\*\*\* £500 LEGAL FEES CONTRIBUTION, UPON SUCCESSFUL PURCHASE THROUGH HUNTERS WILL BE GIVEN TO THE BUYER. \*\*\*

A completely renovated modern conversion, encompassing an open-plan studio, a full bathroom, boasting 349sqft of living space. The property is situated on the ground floor, with a South-facing communal garden.

The property include a spacious open-plan living room reception area with space for a table and chairs, integrated kitchen appliances, a full-piece marble bathroom, wood flooring with underfloor heating, and low voltage lighting. Boasting fabulous modern designs by Italian craftsmen.