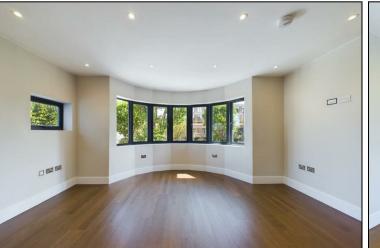

The property include a spacious open-plan living room reception area with space for a table and chairs, integrated kitchen appliances, a full-piece marble bathroom, wood flooring with underfloor heating, and low voltage lighting. Boasting fabulous modern designs by Italian craftsmen.