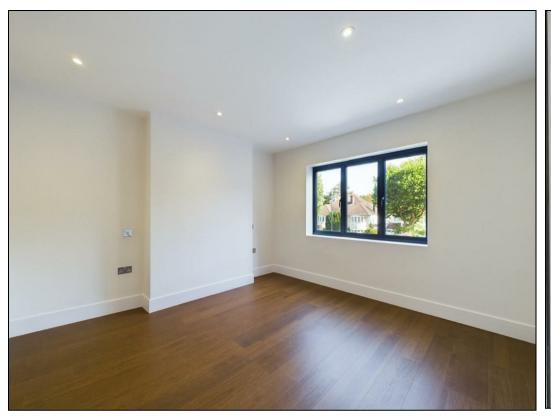

## \*\*\* £500 LEGAL FEES CONTRIBUTION, UPON SUCCESSFUL PURCHASE THROUGH HUNTERS WILL BE GIVEN TO THE BUYER. \*\*\*

A completely renovated modern conversion, encompassing an bedroom, shower room, boasting 464sqft of living space. The property is situated on the first floor, with a South-facing communal garden.

The property include a spacious open-plan living room reception area with space for a table and chairs, integrated kitchen appliances, a full-piece marble bathroom, wood flooring with underfloor heating, and low voltage lighting. Boasting fabulous modern designs by Italian craftsmen.