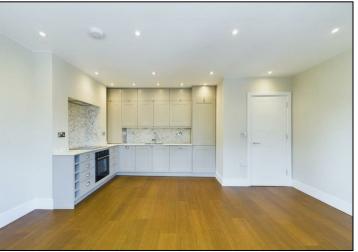

The property include a spacious open-plan living room reception area with space for a table and chairs, integrated kitchen appliances, a full-piece marble bathroom, wood flooring with underfloor heating, and low voltage lighting. Boasting fabulous modern designs by Italian craftsmen.