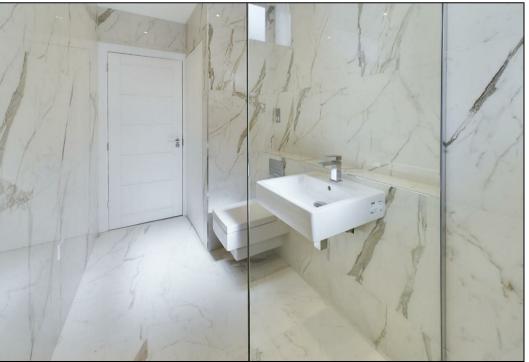

The property include a spacious open-plan living room reception area with space for a table and chairs, integrated kitchen appliances, a full-piece marble bathroom, wood flooring with underfloor heating, and low voltage lighting. Boasting fabulous modern designs by Italian craftsmen.