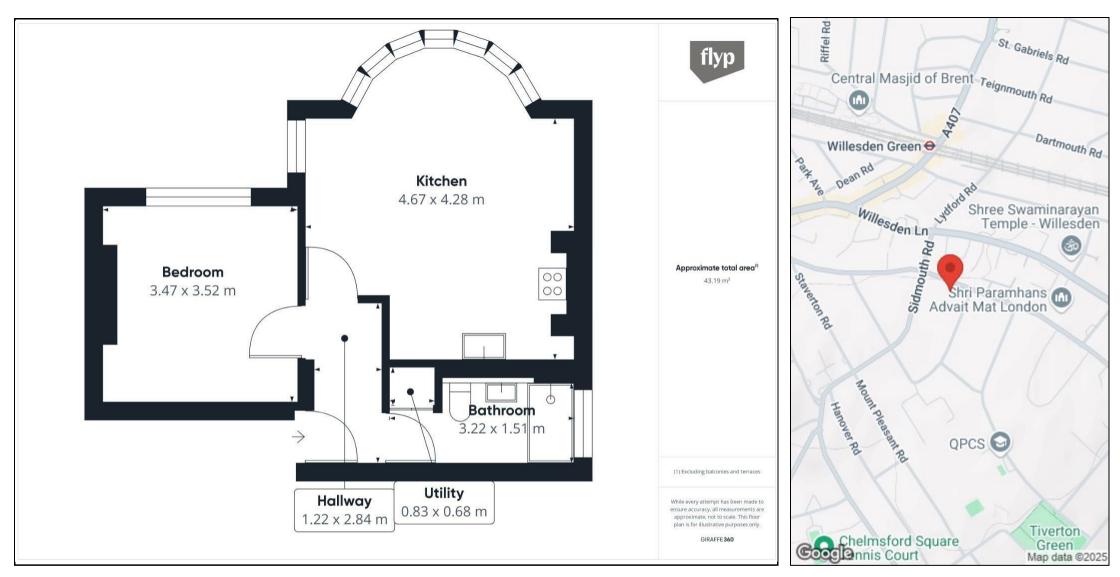

## \*\*\* £500 LEGAL FEES CONTRIBUTION, UPON SUCCESSFUL PURCHASE THROUGH HUNTERS WILL BE GIVEN TO THE BUYER. \*\*\*

A completely renovated modern conversion, encompassing an bedroom, shower room, boasting 464sqft of living space. The property is situated on the first floor, with a South-facing communal garden.

The property include a spacious open-plan living room reception area with space for a table and chairs, integrated kitchen appliances, a full-piece marble bathroom, wood flooring with underfloor heating, and low voltage lighting. Boasting fabulous modern designs by Italian craftsmen.

Brondesbury Park is very well located between Willesden Green and Queens Park, the choice of Willesden Green High Road, Mill Lane and Kilburn High Road with the variety of shops, bars, restaurants and multiple transport links.