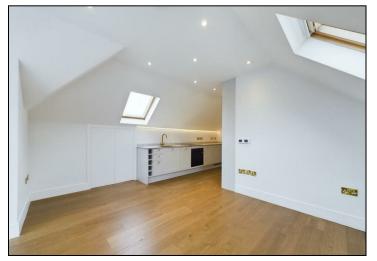

The property include a spacious open-plan living room reception area with space for a table and chairs, integrated kitchen appliances, a full-piece marble bathroom, wood flooring with underfloor heating, and low voltage lighting. Boasting fabulous modern designs by Italian craftsmen.

## **KEY FEATURES**

- Sold chain-free
- Share of freehold
- Over 900 sqft of internal space
  - Communal garden
  - Completely renovated
    - Off-street parking
  - Underfloor heating

223 West End Lane, West Hampstead, London, NW6 1XJ I 0207 431 4777 westhampsteadsales@hunters.com I www.hunters.com