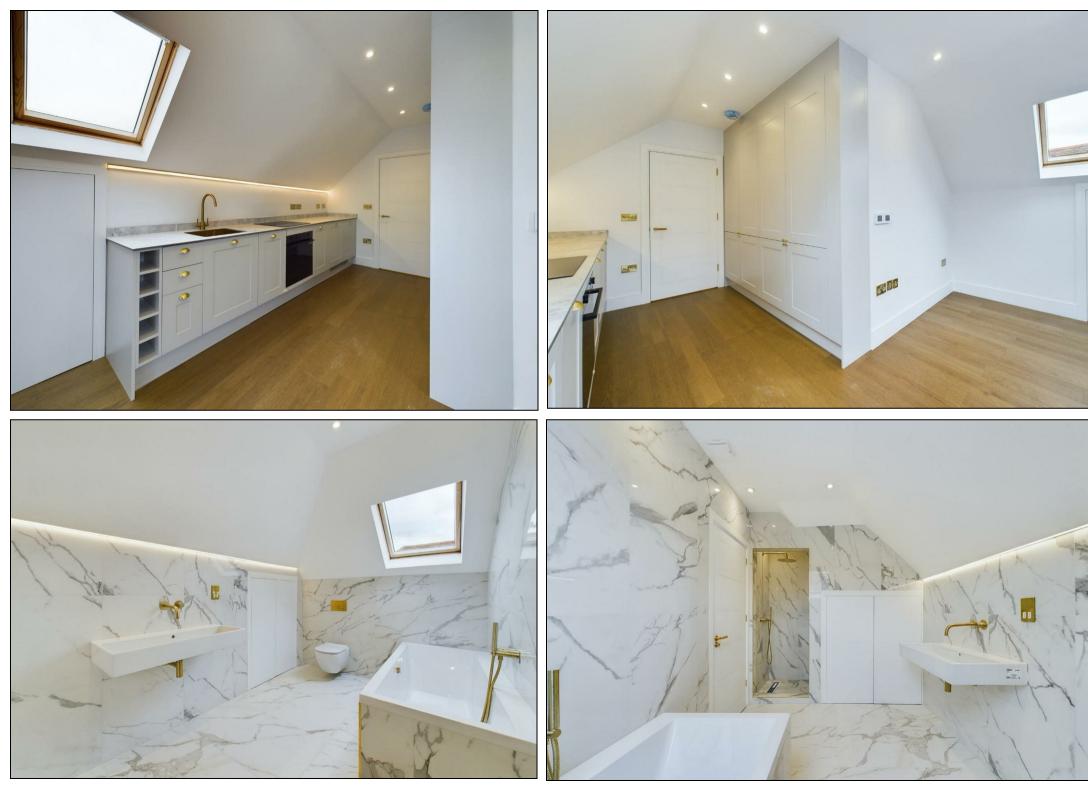

The property include a spacious open-plan living room reception area with space for a table and chairs, integrated kitchen appliances, a full-piece marble bathroom, wood flooring with underfloor heating, and low voltage lighting. Boasting fabulous modern designs by Italian craftsmen.

## **KEY FEATURES**

- Sold chain-free
- Share of freehold
- Over 900 sqft of internal space
  - Communal garden
  - Completely renovated
    - Off-street parking
  - Underfloor heating

223 West End Lane, West Hampstead, London, NW6 1XJ I 0207 431 4777 westhampsteadsales@hunters.com I www.hunters.com