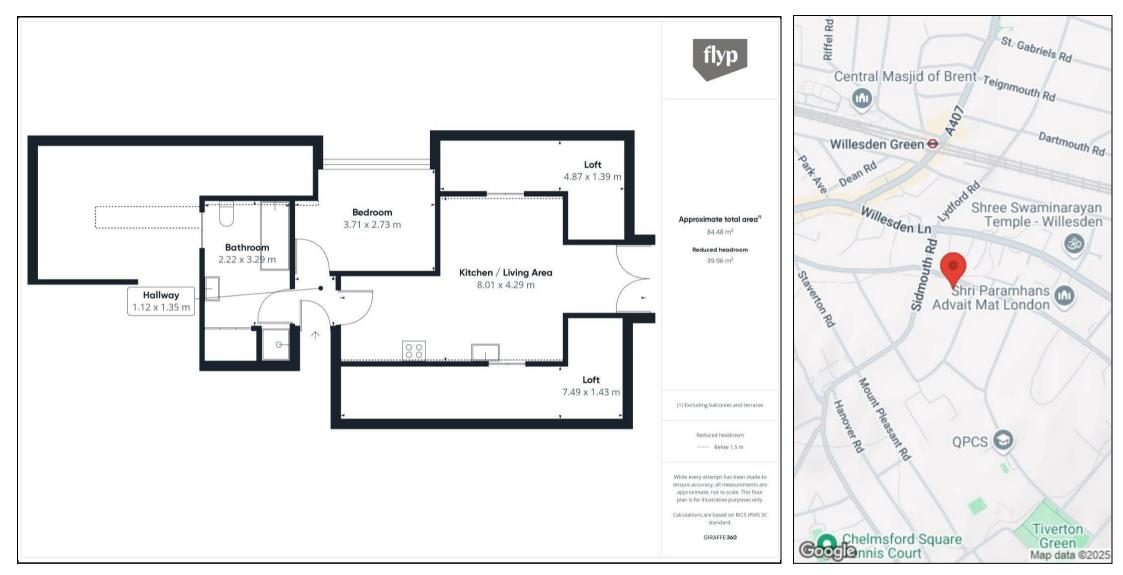

## \*\*\* £500 LEGAL FEES CONTRIBUTION, UPON SUCCESSFUL PURCHASE THROUGH HUNTERS WILL BE GIVEN TO THE BUYER. \*\*\*

A completely renovated modern conversion, encompassing an bedroom, a full bathroom, boasting 909sqft of internal space. The property is situated on the second floor, with a South-facing communal garden.

## **KEY FEATURES**

- Sold chain-free
- Share of freehold
- Over 900 sqft of internal space
  - Communal garden
  - Completely renovated
    - Off-street parking
  - Underfloor heating

223 West End Lane, West Hampstead, London, NW6 1XJ I 0207 431 4777 westhampsteadsales@hunters.com I www.hunters.com