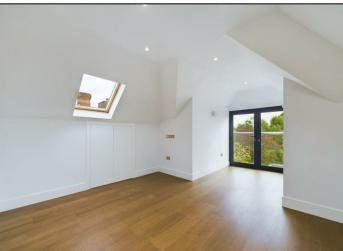

The property include a spacious open-plan living room reception area with space for a table and chairs, integrated kitchen appliances, a full-piece marble bathroom, wood flooring with underfloor heating, and low voltage lighting. Boasting fabulous modern designs by Italian craftsmen.