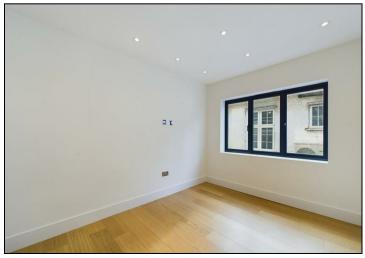

The property include a spacious open-plan living room reception area with space for a table and chairs, integrated kitchen appliances, a full-piece marble bathroom, wood flooring with underfloor heating, and low voltage lighting. Boasting fabulous modern designs by Italian craftsmen.