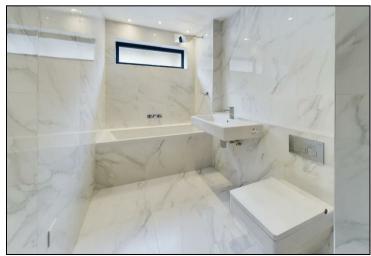

The property include a spacious open-plan living room reception area with space for a table and chairs, integrated kitchen appliances, a full-piece marble bathroom, wood flooring with underfloor heating, and low voltage lighting. Boasting fabulous modern designs by Italian craftsmen.