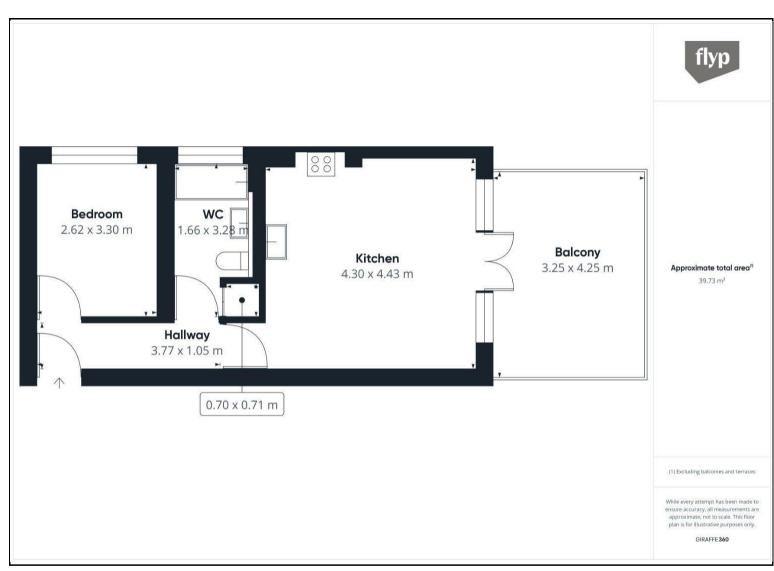

## Asking Price £475,000

A completely renovated modern conversion, encompassing a bedroom, private balcony, full bathroom, boasting 427sqft of living space. The property is situated on the first floor, with a South-facing communal garden.

The property include a spacious open-plan living room reception area with space for a table and chairs, integrated kitchen appliances, a full-piece marble bathroom, wood flooring with underfloor heating, and low voltage lighting. Boasting fabulous modern designs by Italian craftsmen.

## **KEY FEATURES**

- Sold chain-free
- Share of freehold
- Communal garden
- Off-street parking
- Completely renovated
- Underfloor heating
  - Private balcony

223 West End Lane, West Hampstead, London, NW6 1XJ I 0207 431 4777 westhampsteadsales@hunters.com I www.hunters.com