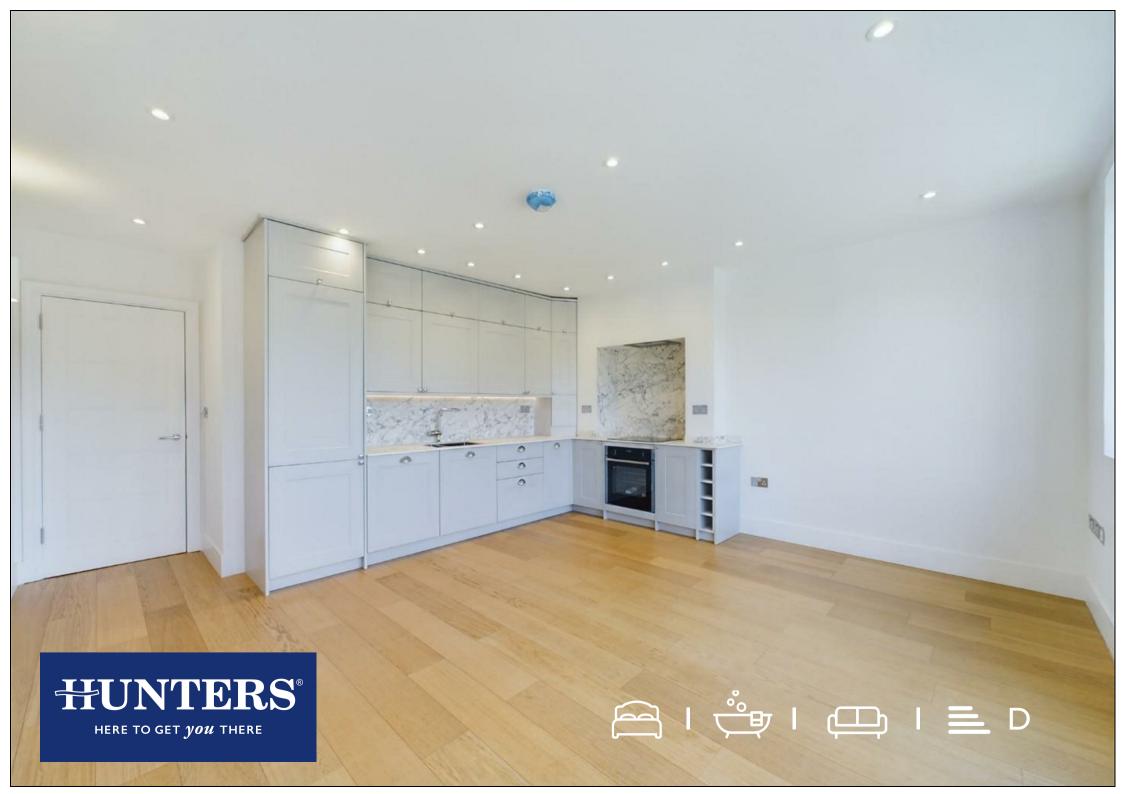

The property include a spacious open-plan living room reception area with space for a table and chairs, integrated kitchen appliances, a full-piece marble bathroom, wood flooring with underfloor heating, and low voltage lighting. Boasting fabulous modern designs by Italian craftsmen.