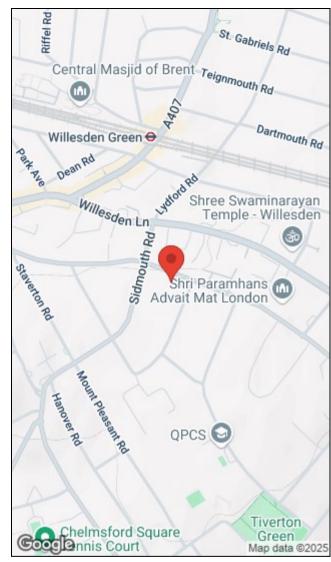

Brondesbury Park is very well located between Willesden Green and Queens Park, the choice of Willesden Green High Road, Mill Lane and Kilburn High Road with the variety of shops, bars, restaurants and multiple transport links.