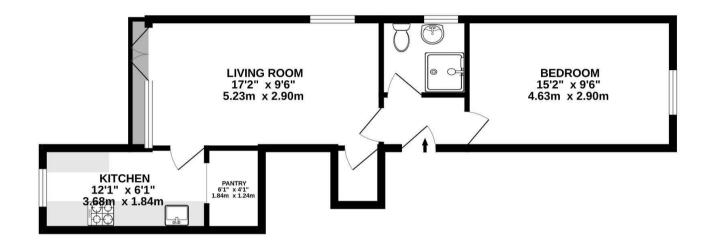

## SECOND FLOOR 502 sq.ft. (46.6 sq.m.) approx.

## TOTAL FLOOR AREA: 502sq.ft. (46.6 sq.m.) approx.

Whilst every attempt has been made to ensure the accuracy of the floorplan contained here, measurements of doors, windows, rooms and any other items are approximate and no responsibility is taken for any error, omission or mis-statement. This plan is for illustrative purposes only and should be used as such by any prospective purchaser. The services, systems and appliances shown have not been tested and no guarantee as to their operability or efficiency can be given.

Made with Metropix ©2025

223 West End Lane, West Hampstead, London, NW6 1XJ I 0207 431 4777 westhampsteadsales@hunters.com I www.hunters.com

This Hunters business is independently owned and operated by Starside Estates Limited | Registered Address: 29 Oakwood Park Road, London, N14 6QB | Registered Number: 6741529 England and Wales | VAT No: 943 9575 77 with the written consent of Hunters Franchising Limited.