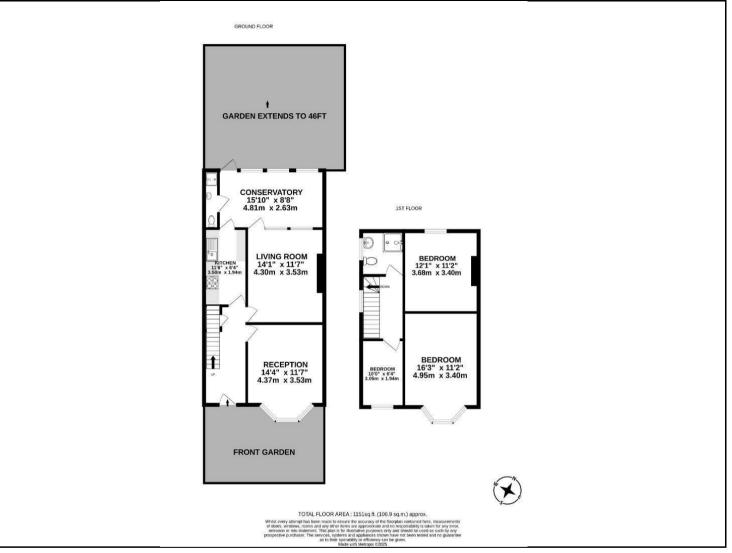

## Offers In Excess Of £650,000

This freehold 3 bedroom semi-detached house offers fantastic potential to extend STPP. Currently consisting of two reception rooms and a kitchen on the ground floor as well as garden to rear which measures close to 50ft. The first floor offers three bedrooms and a family bathroom. Potential to extend to the ground floor rear and loft, subject to the necessary planning consents. Further, there is off street parking and the property is sold chain free.

## **KEY FEATURES**

- Three bedroom semi detached house
  - Large garden to rear
- Potential to extend to ground floor rear and loft
  - Off Street Parking
- Two/Three receptions to the ground floor
  - Sold Chain Free
- Access to Cricklewood Thameslink station