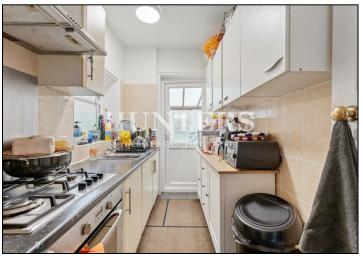

## Offers In Excess Of £650,000

This freehold 3 bedroom semi-detached house offers fantastic potential to extend STPP. Currently consisting of two reception rooms and a kitchen on the ground floor as well as garden to rear which measures close to 50ft. The first floor offers three bedrooms and a family bathroom. Potential to extend to the ground floor rear and loft, subject to the necessary planning consents. Further, there is off street parking and the property is sold chain free.

## **KEY FEATURES**

- Three bedroom semi detached house
  - Large garden to rear
- Potential to extend to ground floor rear and loft
  - Off Street Parking
- Two/Three receptions to the ground floor
  - Sold Chain Free
- Access to Cricklewood Thameslink station