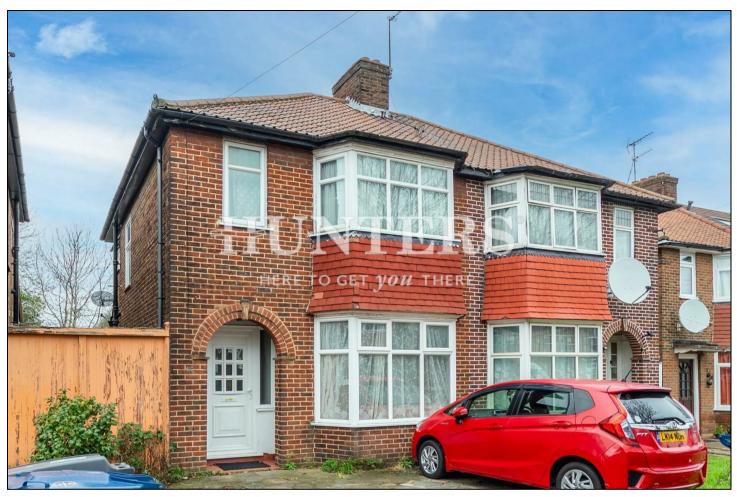

## Offers In Excess Of £650,000

This freehold 3 bedroom semi-detached house offers fantastic potential to extend STPP. Currently consisting of two reception rooms and a kitchen on the ground floor as well as garden to rear which measures close to 50ft. The first floor offers three bedrooms and a family bathroom. Potential to extend to the ground floor rear and loft, subject to the necessary planning consents. Further, there is off street parking and the property is sold chain free.

## **KEY FEATURES**

- Three bedroom semi detached house
  - Large garden to rear
- Potential to extend to ground floor rear and loft
  - Off Street Parking
- Two/Three receptions to the ground floor
  - Sold Chain Free
- Access to Cricklewood Thameslink station