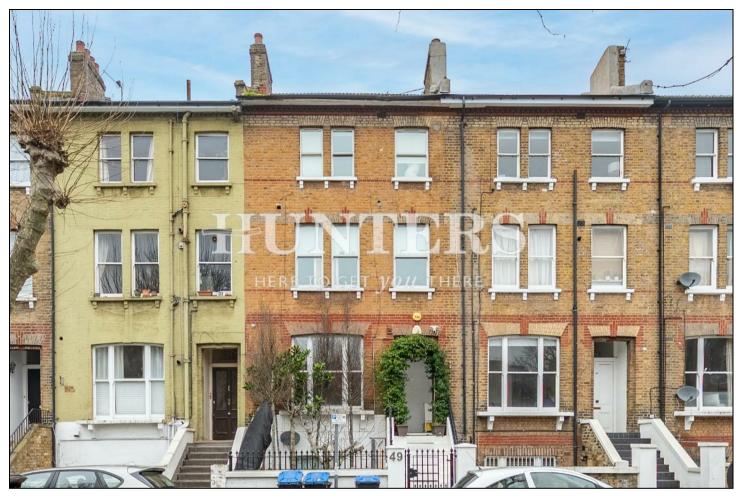

## Victoria Road, London, NW6 6TA

The property spaced over five floors spanning 2411 square footage of living space includes; four generously sized bedrooms with ample storage, three bathrooms, three reception rooms, and a large West facing garden, making it a perfect home for families. The house is a rare find in a sought-after location, combining modern living with the charm of London.

Located in the NW6 area, this flat benefits from excellent transport links and a variety of local amenities, including shops, cafes, and parks, all within easy reach. The property is a 5 minute walk to Kilburn High Road, and Kilburn Park underground leading to central within 12 minutes.