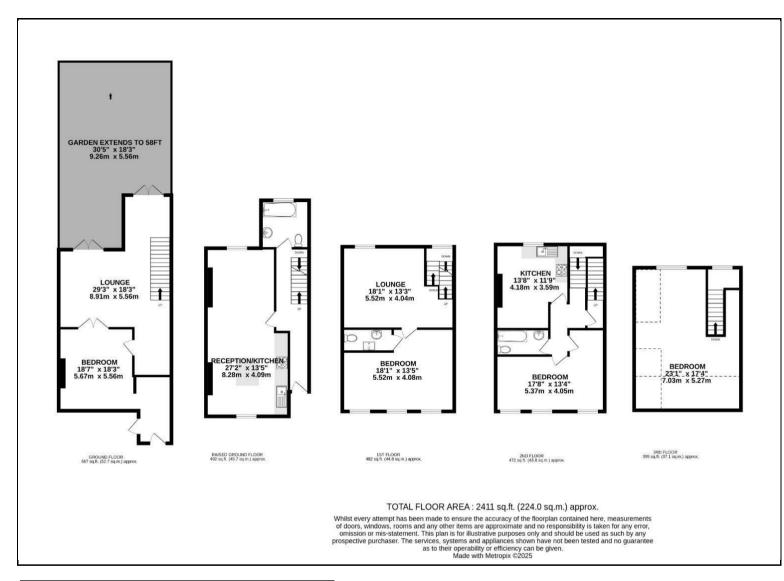

The property spaced over five floors spanning 2411 square footage of living space includes; four generously sized bedrooms with ample storage, three bathrooms, three reception rooms, and a large West facing garden, making it a perfect home for families. The house is a rare find in a sought-after location, combining modern living with the charm of London.

## **KEY FEATURES**

- Four bedroom freehold house
- Over 2400 sq.ft. of living space
  - South-West facing garden
    - Set over five floors
  - Modernised throughtout
    - Three bathrooms
    - Period features