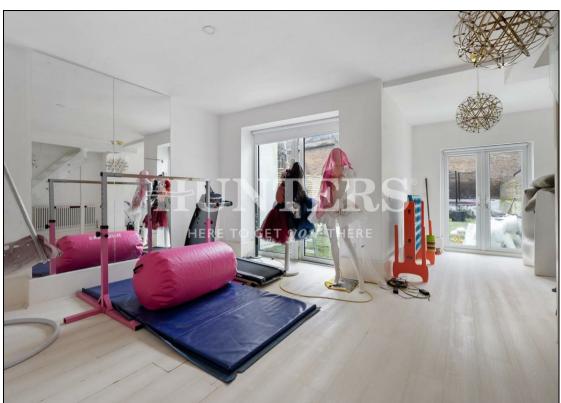

The property spaced over five floors spanning 2411 square footage of living space includes; four generously sized bedrooms with ample storage, three bathrooms, three reception rooms, and a large West facing garden, making it a perfect home for families. The house is a rare find in a sought-after location, combining modern living with the charm of London.

## **KEY FEATURES**

- Four bedroom freehold house
- Over 2400 sq.ft. of living space
  - South-West facing garden
    - Set over five floors
  - Modernised throughtout
    - Three bathrooms
    - Period features