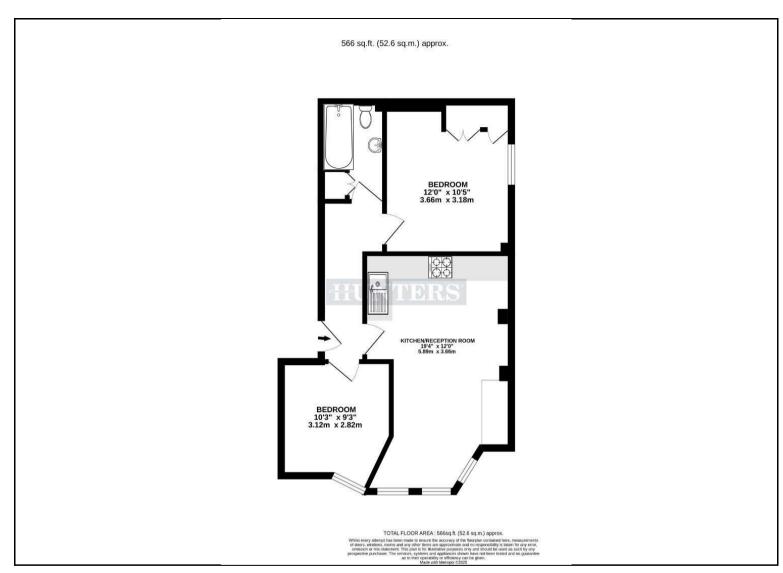

## Offers In Excess Of £500,000

A well presented and conveniently located two bedroom, one bathroom ground floor flat, within a well-maintained apartment building close to excellent transport links.

The apartment is spread over 500 square foot of living space comprising two bedrooms, one bathrooms, a spacious reception room, high ceilings and superb lateral space, featured over the ground floor of this popular purpose built block.

## **KEY FEATURES**

- Ground floor mansion apartment
  - Two Double Bedrooms
    - Close to Amenities
- Close to Kilburn underground station (Jubilee line)
  - 566 sq.ft. of internal living space
    - Sold chain free
- Well maintained purpose built block