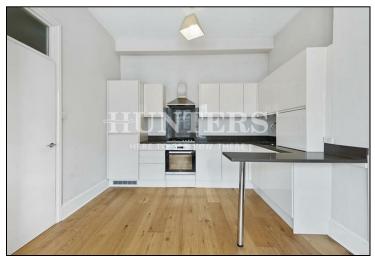

## Offers In Excess Of £500,000

A well presented and conveniently located two bedroom, one bathroom ground floor flat, within a well-maintained apartment building close to excellent transport links.

The apartment is spread over 500 square foot of living space comprising two bedrooms, one bathrooms, a spacious reception room, high ceilings and superb lateral space, featured over the ground floor of this popular purpose built block.

## **KEY FEATURES**

- Ground floor mansion apartment
  - Two Double Bedrooms
    - Close to Amenities
- Close to Kilburn underground station (Jubilee line)
  - 566 sq.ft. of internal living space
    - Sold chain free
- Well maintained purpose built block