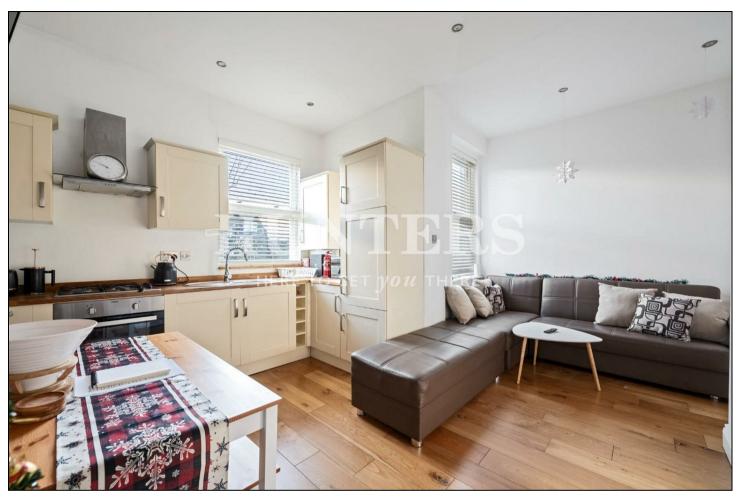

## Offers In Excess Of £450,000

\*\*\* £500 LEGAL FEES CONTRIBUTION, UPON SUCCESSFUL PURCHASE THROUGH HUNTERS WILL BE GIVEN TO THE BUYER. \*\*\*

A well presented two double bedroom apartment with original bay fronted windows, situated in this period property and located on a sought after residential turning in West Hampstead, NW6. Consisting of an open plan reception/kitchen, two double bedrooms and a bathroom.