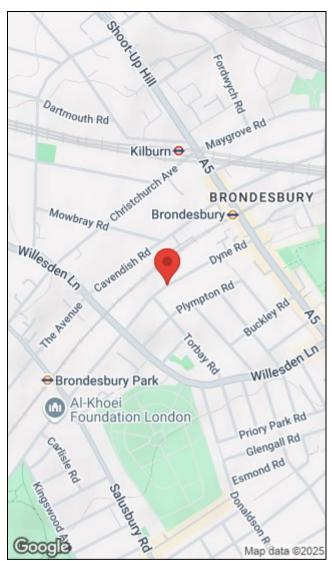

Dyne Road offers fantastic transport links with access to Kilburn (Jubilee- Zone 2) and Brondesbury and Brondesbury Park (Overground). The walking culture includes The Kiln Theatre and Cinema and the Queens Park design district. Viewing is highly recommended.

## **KEY FEATURES**

- Two double bedrooms
- Converted from the first floor of a period property
  - Sold Chain Free
- Access to Brondesbury Station (0.1 miles)
  Kilburn Station (0.2 miles) Brondesbury Park
  Station (0.4 miles)