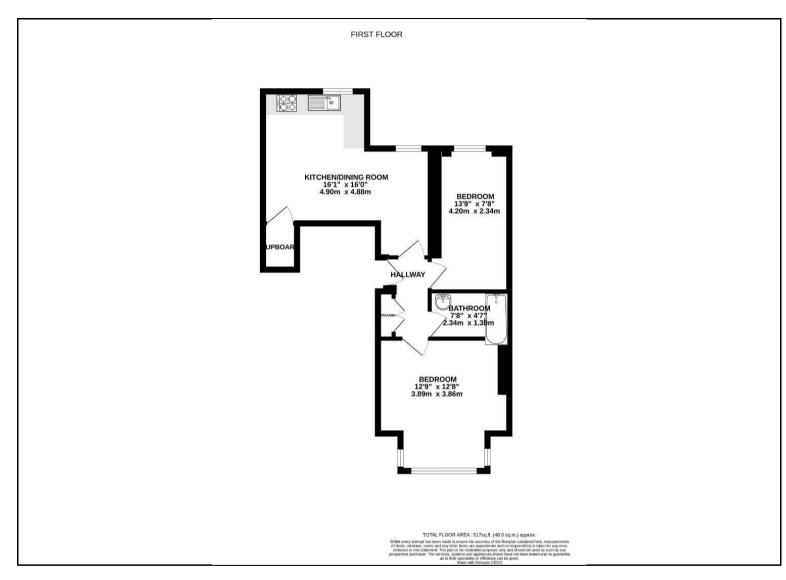

## Offers In Excess Of £450,000

\*\*\* £500 LEGAL FEES CONTRIBUTION, UPON SUCCESSFUL PURCHASE THROUGH HUNTERS WILL BE GIVEN TO THE BUYER. \*\*\*

A well presented two double bedroom apartment with original bay fronted windows, situated in this period property and located on a sought after residential turning in West Hampstead, NW6. Consisting of an open plan reception/kitchen, two double bedrooms and a bathroom.

## **KEY FEATURES**

- Two double bedrooms
- Converted from the first floor of a period property
  - Sold Chain Free
- Access to Brondesbury Station (0.1 miles)
  Kilburn Station (0.2 miles) Brondesbury Park
  Station (0.4 miles)