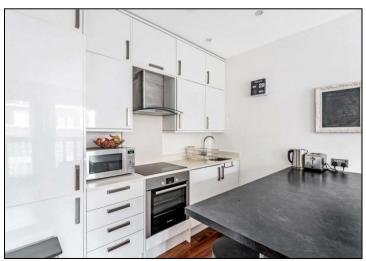

## Minster Road, London

Price £425,000

\*\*\* £500 LEGAL FEES CONTRIBUTION, UPON SUCCESSFUL PURCHASE THROUGH HUNTERS WILL BE GIVEN TO THE BUYER. \*\*\*

Set on the ground floor of an imposing period building is this charming duplex apartment. As you step into the property, you are greeted by a bright and airy reception room, modernised throughout. The property benefits from a large open plan reception room, two bedrooms, a bathroom and an additional guest W.C. Boasting a spacious 827 square feet of living space & offered chain-free.

## **KEY FEATURES**

- Two bedroom Duplex apartment
- Converted from period property
- Access to Kilburn & Brondesbury station
  - Good decorative order
    - Over 800 sqft
    - Sold chain-free
  - Lease in excess of 100 years