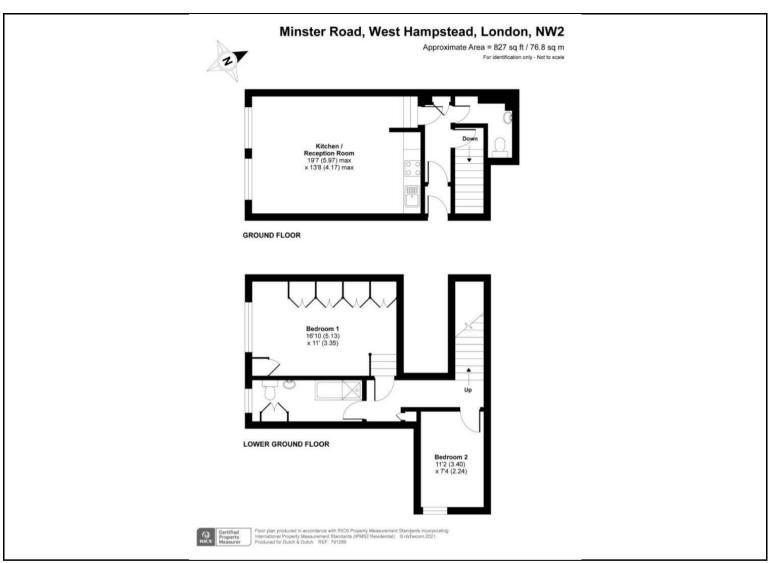

## Minster Road, London

Price £425,000

\*\*\* £500 LEGAL FEES CONTRIBUTION, UPON SUCCESSFUL PURCHASE THROUGH HUNTERS WILL BE GIVEN TO THE BUYER. \*\*\*

Set on the ground floor of an imposing period building is this charming duplex apartment. As you step into the property, you are greeted by a bright and airy reception room, modernised throughout. The property benefits from a large open plan reception room, two bedrooms, a bathroom and an additional guest W.C. Boasting a spacious 827 square feet of living space & offered chain-free.

## **KEY FEATURES**

- Two bedroom Duplex apartment
- Converted from period property
- Access to Kilburn & Brondesbury station
  - Good decorative order
    - Over 800 sqft
    - Sold chain-free
  - Lease in excess of 100 years