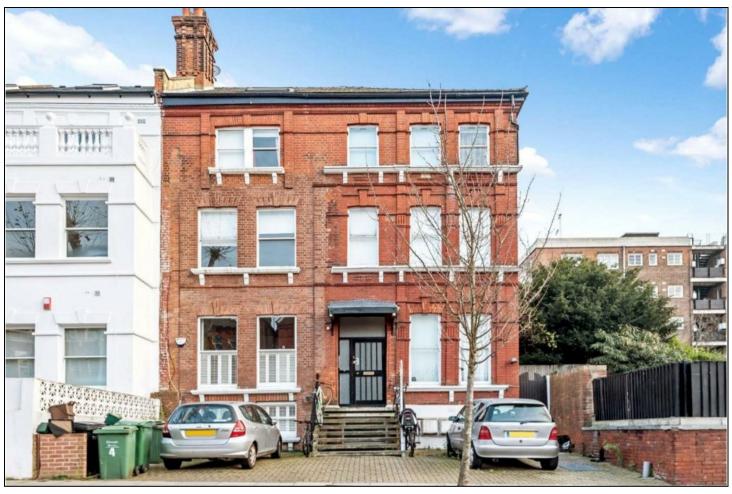

## Minster Road, London

Price £425,000

\*\*\* £500 LEGAL FEES CONTRIBUTION, UPON SUCCESSFUL PURCHASE THROUGH HUNTERS WILL BE GIVEN TO THE BUYER. \*\*\*

Set on the ground floor of an imposing period building is this charming duplex apartment. As you step into the property, you are greeted by a bright and airy reception room, modernised throughout. The property benefits from a large open plan reception room, two bedrooms, a bathroom and an additional guest W.C. Boasting a spacious 827 square feet of living space & offered chain-free.

## **KEY FEATURES**

- Two bedroom Duplex apartment
- Converted from period property
- Access to Kilburn & Brondesbury station
  - Good decorative order
    - Over 800 sqft
    - Sold chain-free
  - Lease in excess of 100 years