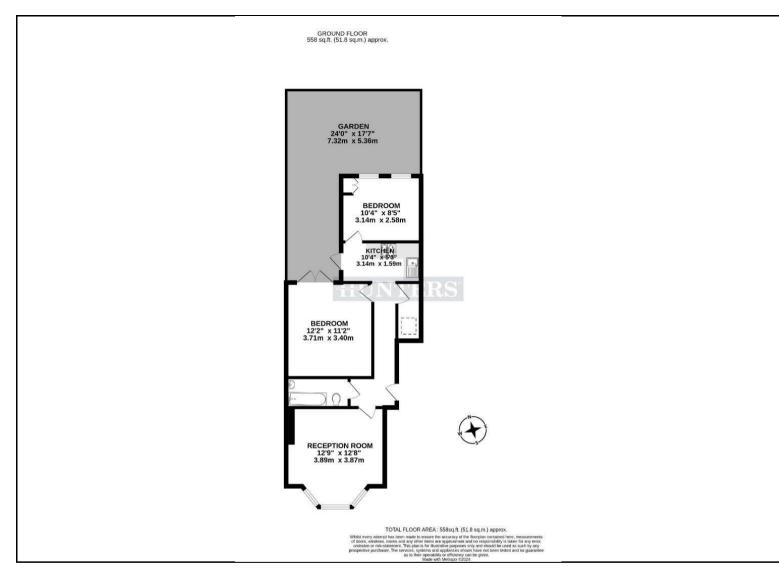

## **KEY FEATURES**

- Two Double Bedroom garden Flat
  - Seperate kitchen
  - Sold chain-free
  - High Ceilings
    - 550 Sq Ft
- 0.3 miles From West Hampstead Tube
  station

223 West End Lane, West Hampstead, London, NW6 1XJ I 0207 431 4777 westhampsteadsales@hunters.com I www.hunters.com