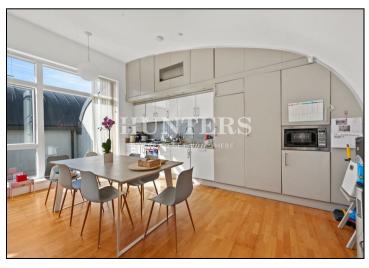

## Asking Price £1,150,000

One of ten houses within a secure gated development entered via a private Mews. This remarkable home has been lovingly cared for by the current owners.

The first floor comprises of a vast kitchen/reception with floor to ceiling windows, opening onto an incredible 235 sq.ft. south-facing roof terrace, which invites an abundance of light in throughout the year. The ground floor comprises of three double bedrooms, one with en-suite and walk in wardrobe. Two of the bedrooms offer access to a private garden.

## **KEY FEATURES**

- Two storey mews house
- Three double bedrooms and two bathrooms
  - Garden and terrace
- Presented in good decorative order
  - Sold chain free
- Access to West Hampstead transport links
  - Amenities of West End Lane