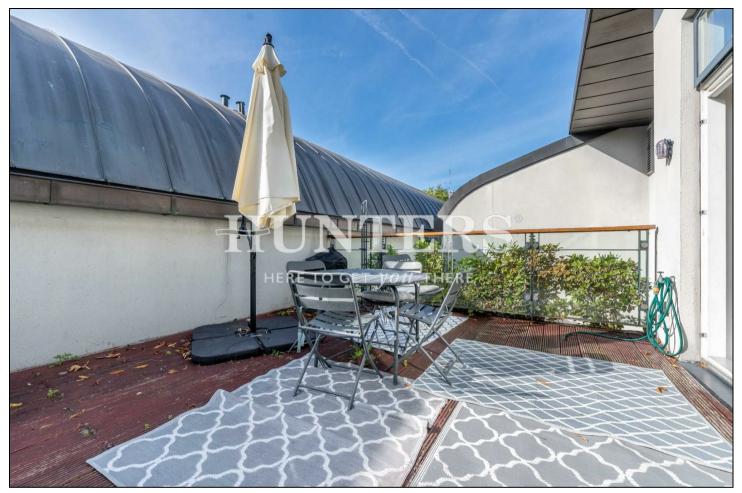

## Asking Price £1,150,000

One of ten houses within a secure gated development entered via a private Mews. This remarkable home has been lovingly cared for by the current owners.

The first floor comprises of a vast kitchen/reception with floor to ceiling windows, opening onto an incredible 235 sq.ft. south-facing roof terrace, which invites an abundance of light in throughout the year. The ground floor comprises of three double bedrooms, one with en-suite and walk in wardrobe. Two of the bedrooms offer access to a private garden.

## **KEY FEATURES**

- Two storey mews house
- Three double bedrooms and two bathrooms
  - Garden and terrace
- Presented in good decorative order
  - Sold chain free
- Access to West Hampstead transport links
  - Amenities of West End Lane