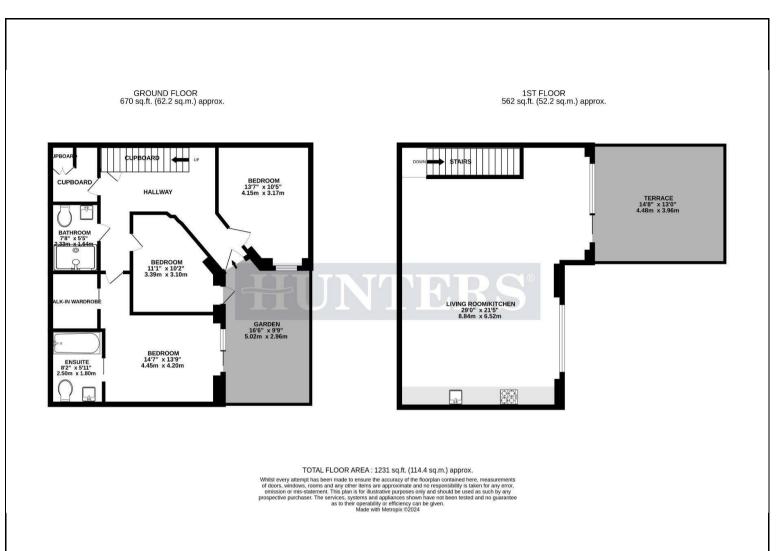

## Asking Price £1,150,000

One of ten houses within a secure gated development entered via a private Mews. This remarkable home has been lovingly cared for by the current owners.

The first floor comprises of a vast kitchen/reception with floor to ceiling windows, opening onto an incredible 235 sq.ft. south-facing roof terrace, which invites an abundance of light in throughout the year. The ground floor comprises of three double bedrooms, one with en-suite and walk in wardrobe. Two of the bedrooms offer access to a private garden.

## **KEY FEATURES**

- Two storey mews house
- Three double bedrooms and two bathrooms
  - Garden and terrace
- Presented in good decorative order
  - Sold chain free
- Access to West Hampstead transport links
  - Amenities of West End Lane