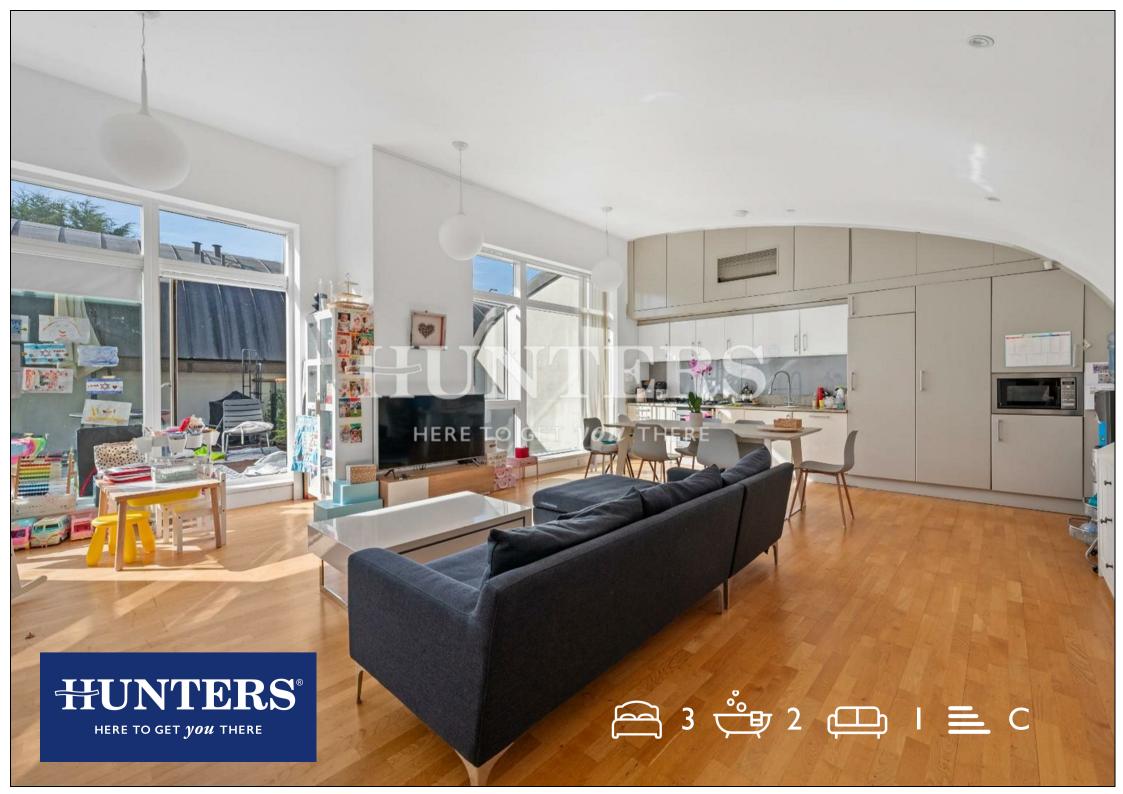

## Asking Price £1,150,000

One of ten houses within a secure gated development entered via a private Mews. This remarkable home has been lovingly cared for by the current owners.

The first floor comprises of a vast kitchen/reception with floor to ceiling windows, opening onto an incredible 235 sq.ft. south-facing roof terrace, which invites an abundance of light in throughout the year. The ground floor comprises of three double bedrooms, one with en-suite and walk in wardrobe. Two of the bedrooms offer access to a private garden.

## **KEY FEATURES**

- Two storey mews house
- Three double bedrooms and two bathrooms
  - Garden and terrace
- Presented in good decorative order
  - Sold chain free
- Access to West Hampstead transport links
  - Amenities of West End Lane