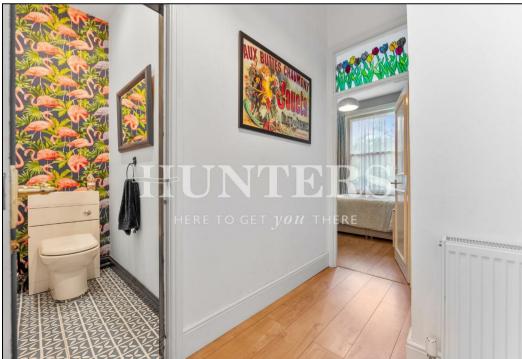

Stepping through the entrance hallway, the living room is naturally lit with its high ceilings and bay windows. The spacious separate kitchen is fitted with appliances and plentiful storage. The king size bedroom has views of the neighbouring gardens, complete with a full 3-piece bathroom en-suite. This property also benefits from a separate WC.

## **KEY FEATURES**

- 470 sqft
- Separate kitchen
- Stained glass features
- Local transport links
- I bathroom and I WC
  - High ceilings
  - Wooden flooring
  - Sold chain free

223 West End Lane, West Hampstead, London, NW6 1XJ I 0207 431 4777 westhampsteadsales@hunters.com I www.hunters.com