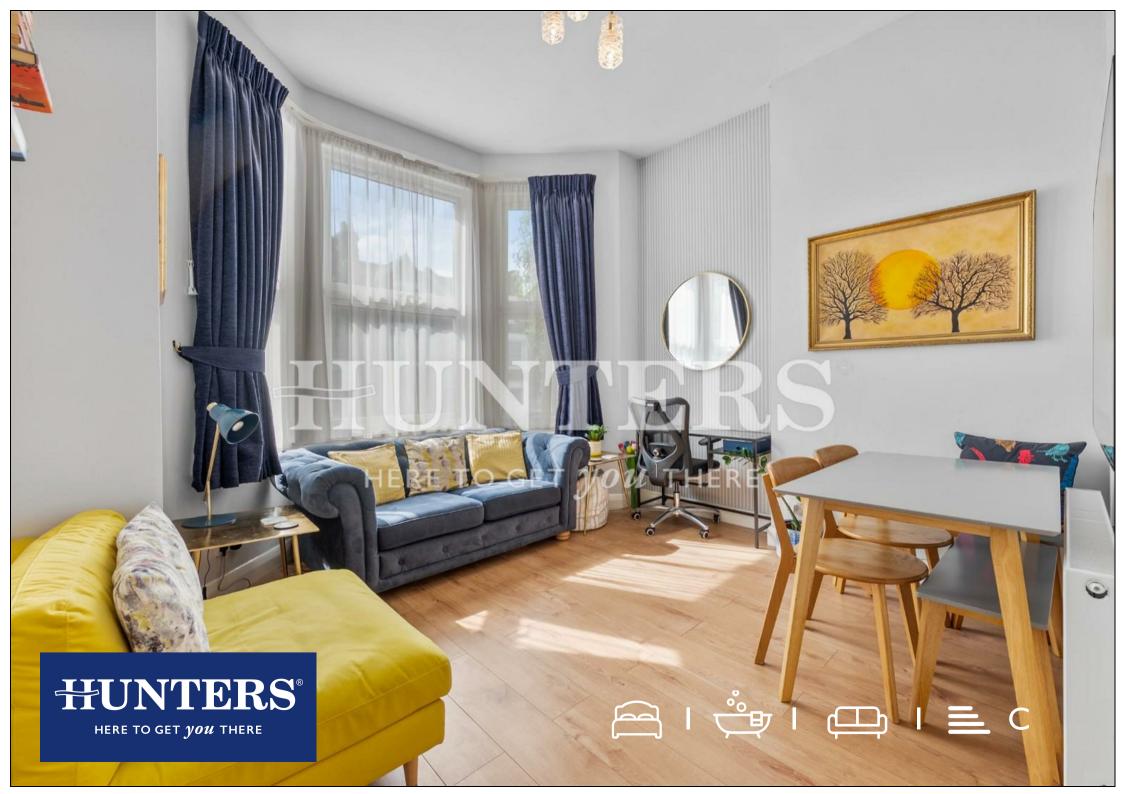

Stepping through the entrance hallway, the living room is naturally lit with its high ceilings and bay windows. The spacious separate kitchen is fitted with appliances and plentiful storage. The king size bedroom has views of the neighbouring gardens, complete with a full 3-piece bathroom en-suite. This property also benefits from a separate WC.

## **KEY FEATURES**

- 470 sqft
- Separate kitchen
- Stained glass features
- Local transport links
- I bathroom and I WC
  - High ceilings
  - Wooden flooring
  - Sold chain free

223 West End Lane, West Hampstead, London, NW6 1XJ I 0207 431 4777 westhampsteadsales@hunters.com I www.hunters.com