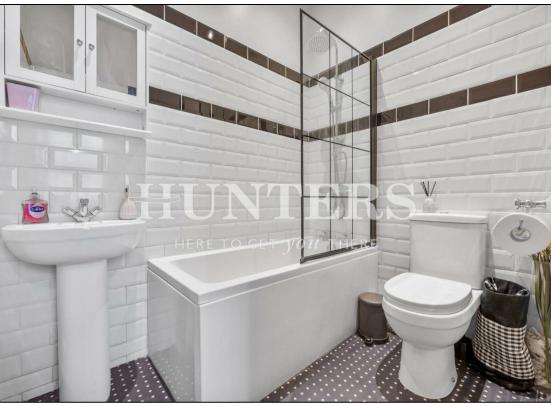

Stepping through the entrance hallway, the living room is naturally lit with its high ceilings and bay windows. The spacious separate kitchen is fitted with appliances and plentiful storage. The king size bedroom has views of the neighbouring gardens, complete with a full 3-piece bathroom en-suite. This property also benefits from a separate WC.

## **KEY FEATURES**

- 470 sqft
- Separate kitchen
- Stained glass features
- Local transport links
- I bathroom and I WC
  - High ceilings
  - Wooden flooring
  - Sold chain free

223 West End Lane, West Hampstead, London, NW6 1XJ I 0207 431 4777 westhampsteadsales@hunters.com I www.hunters.com