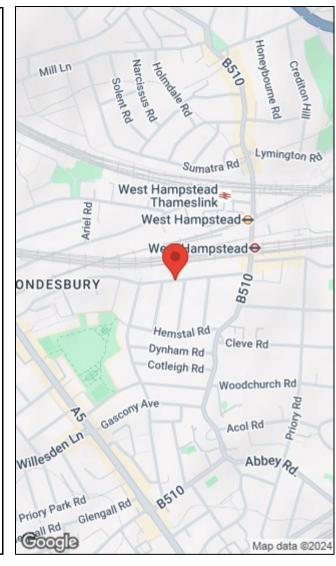

Sherriff Road is in the centre of West Hampstead, a highly sought after neighbourhood, within walking distance to the high street and transport links.

ThamesLink, Jubilee Line or Overground can provide access to the city within 15 minutes.