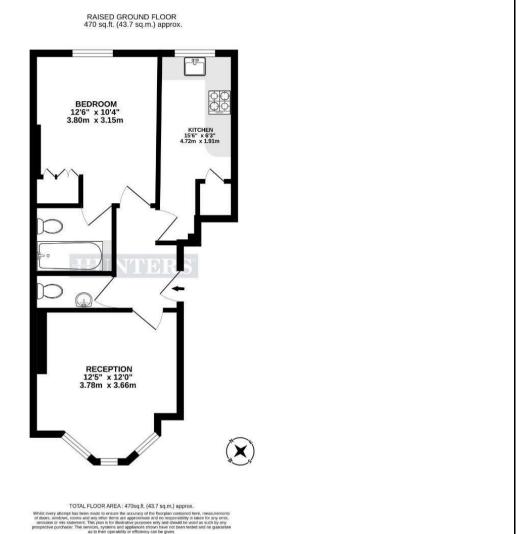

Stepping through the entrance hallway, the living room is naturally lit with its high ceilings and bay windows. The spacious separate kitchen is fitted with appliances and plentiful storage. The king size bedroom has views of the neighbouring gardens, complete with a full 3-piece bathroom en-suite. This property also benefits from a separate WC.

## **KEY FEATURES**

- 470 sqft
- Separate kitchen
- Stained glass features
- Local transport links
- I bathroom and I WC
  - High ceilings
  - Wooden flooring
  - Sold chain free

223 West End Lane, West Hampstead, London, NW6 1XJ I 0207 431 4777 westhampsteadsales@hunters.com I www.hunters.com