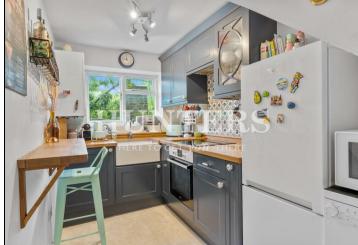

Stepping through the entrance hallway, the living room is naturally lit with its high ceilings and bay windows. The spacious separate kitchen is fitted with appliances and plentiful storage. The king size bedroom has views of the neighbouring gardens, complete with a full 3-piece bathroom en-suite. This property also benefits from a separate WC.