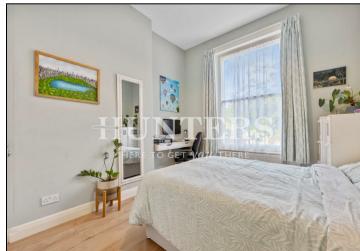

Stepping through the entrance hallway, the living room is naturally lit with its high ceilings and bay windows. The spacious separate kitchen is fitted with appliances and plentiful storage. The king size bedroom has views of the neighbouring gardens, complete with a full 3-piece bathroom en-suite. This property also benefits from a separate WC.

## **KEY FEATURES**

- 470 sqft
- Separate kitchen
- Stained glass features
- Local transport links
- I bathroom and I WC
  - High ceilings
  - Wooden flooring
  - Sold chain free

223 West End Lane, West Hampstead, London, NW6 1XJ I 0207 431 4777 westhampsteadsales@hunters.com I www.hunters.com