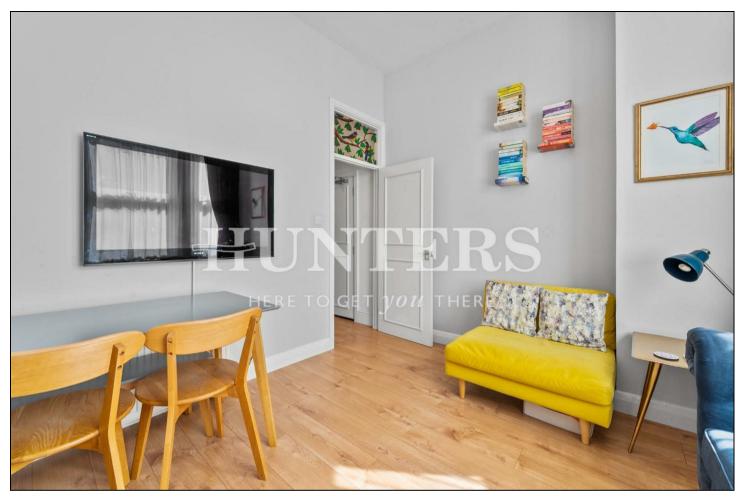

Stepping through the entrance hallway, the living room is naturally lit with its high ceilings and bay windows. The spacious separate kitchen is fitted with appliances and plentiful storage. The king size bedroom has views of the neighbouring gardens, complete with a full 3-piece bathroom en-suite. This property also benefits from a separate WC.

## **KEY FEATURES**

- 470 sqft
- Separate kitchen
- Stained glass features
- Local transport links
- I bathroom and I WC
  - High ceilings
  - Wooden flooring
  - Sold chain free

223 West End Lane, West Hampstead, London, NW6 1XJ I 0207 431 4777 westhampsteadsales@hunters.com I www.hunters.com