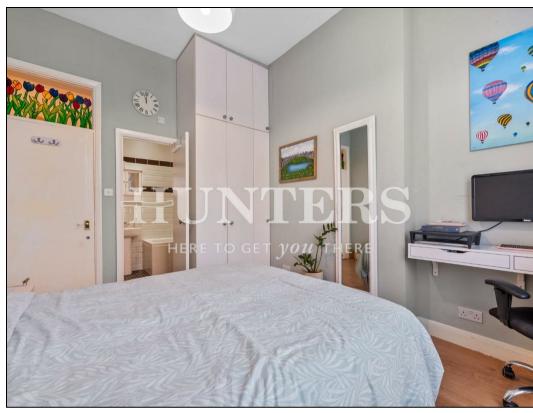

Stepping through the entrance hallway, the living room is naturally lit with its high ceilings and bay windows. The spacious separate kitchen is fitted with appliances and plentiful storage. The king size bedroom has views of the neighbouring gardens, complete with a full 3-piece bathroom en-suite. This property also benefits from a separate WC.

## **KEY FEATURES**

- 470 sqft
- Separate kitchen
- Stained glass features
- Local transport links
- I bathroom and I WC
  - High ceilings
  - Wooden flooring
  - Sold chain free

223 West End Lane, West Hampstead, London, NW6 1XJ I 0207 431 4777 westhampsteadsales@hunters.com I www.hunters.com