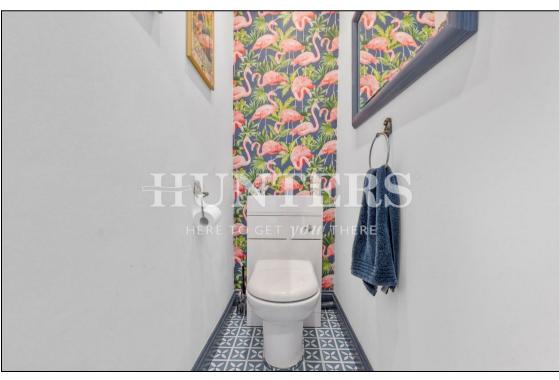

Stepping through the entrance hallway, the living room is naturally lit with its high ceilings and bay windows. The spacious separate kitchen is fitted with appliances and plentiful storage. The king size bedroom has views of the neighbouring gardens, complete with a full 3-piece bathroom en-suite. This property also benefits from a separate WC.

## **KEY FEATURES**

- 470 sqft
- Separate kitchen
- Stained glass features
- Local transport links
- I bathroom and I WC
  - High ceilings
  - Wooden flooring
  - Sold chain free

223 West End Lane, West Hampstead, London, NW6 1XJ I 0207 431 4777 westhampsteadsales@hunters.com I www.hunters.com