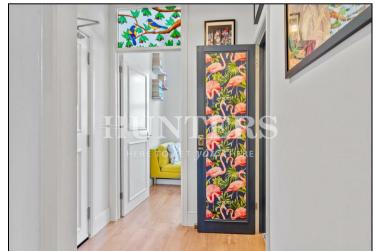

Stepping through the entrance hallway, the living room is naturally lit with its high ceilings and bay windows. The spacious separate kitchen is fitted with appliances and plentiful storage. The king size bedroom has views of the neighbouring gardens, complete with a full 3-piece bathroom en-suite. This property also benefits from a separate WC.

## **KEY FEATURES**

- 470 sqft
- Separate kitchen
- Stained glass features
- Local transport links
- I bathroom and I WC
  - High ceilings
  - Wooden flooring
  - Sold chain free

223 West End Lane, West Hampstead, London, NW6 1XJ I 0207 431 4777 westhampsteadsales@hunters.com I www.hunters.com