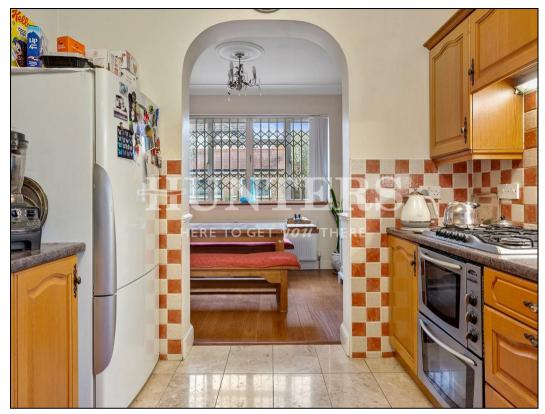

The house provides ample space for both informal and formal entertaining, with a spacious dining room, and a main living area on the ground floor that includes a large separate kitchen and family area with direct access to the patio.