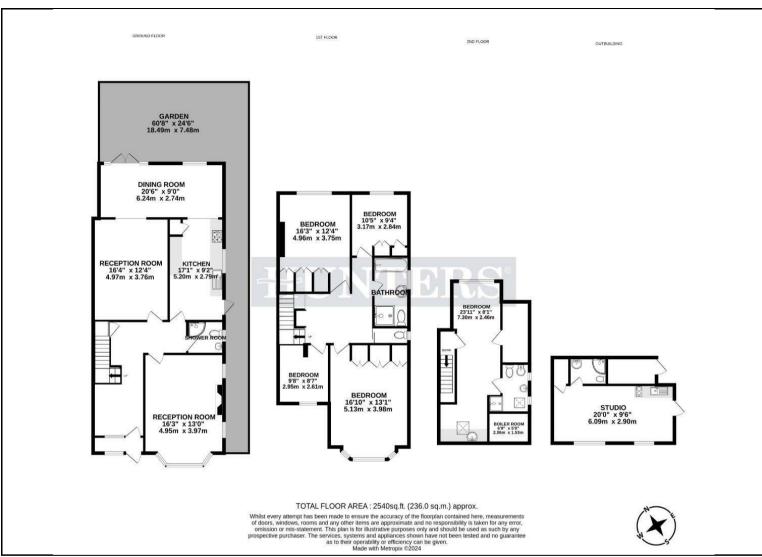

## Offers In Excess Of £1,550,000

Welcome to our prestigious semi-detached house in a charming suburban London community. This impressive property spans over 2,500 square feet and features a stunning wrap-around garden, three reception rooms, five bedrooms, four bathrooms, and a self-contained studio.

The house provides ample space for both informal and formal entertaining, with a spacious dining room, and a main living area on the ground floor that includes a large separate kitchen and family area with direct access to the patio.